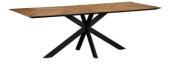

## **Features**

- detail
- Wooden herringbone Black metal handles & legs

**Dining Table**W 240 x D 100 x H 78 cm

**Dining Table**W 200 x D 100 x H 78 cm

**Bookcase** W 84 x D 40 x H 170 cm

Wide Sideboard
W 162 x D 40 x H 78 cm