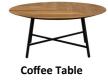

W 125 x D 40 x H 56 cm

W 75 x D 75 x H 40 cm

| All sizes are approx<br>he colour as accura | imate. Colour is for | guidance only be | ecause while we r | nake every effort to | display |
|---------------------------------------------|----------------------|------------------|-------------------|----------------------|---------|