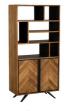

## **Features**

- detail
- Wooden herringbone Black metal handles & legs

**Dining Table**W 240 x D 100 x H 78 cm

**Dining Table**W 200 x D 100 x H 78 cm

**Bookcase** W 84 x D 40 x H 170 cm

Wide Sideboard
W 162 x D 40 x H 78 cm