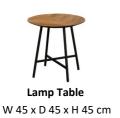

W 125 x D 40 x H 56 cm

W 75 x D 75 x H 40 cm

| All sizes are approx<br>he colour as accura | imate. Colour is for | guidance only be | ecause while we r | nake every effort to | display |
|---------------------------------------------|----------------------|------------------|-------------------|----------------------|---------|