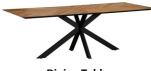

## **Features**

- detail
- Wooden herringbone Black metal handles & legs

**Dining Table**W 240 x D 100 x H 78 cm

**Dining Table**W 200 x D 100 x H 78 cm

**Bookcase** W 84 x D 40 x H 170 cm

Wide Sideboard
W 162 x D 40 x H 78 cm