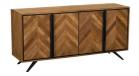

## **Features**

- detail
- Wooden herringbone Black metal handles & legs

**Dining Table**W 240 x D 100 x H 78 cm

**Dining Table**W 200 x D 100 x H 78 cm

**Bookcase** W 84 x D 40 x H 170 cm

Wide Sideboard
W 162 x D 40 x H 78 cm