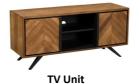

## **Features**

- detail
- Wooden herringbone Black metal handles & legs

**Dining Table**W 240 x D 100 x H 78 cm

**Dining Table**W 200 x D 100 x H 78 cm

**Bookcase** W 84 x D 40 x H 170 cm

Wide Sideboard
W 162 x D 40 x H 78 cm