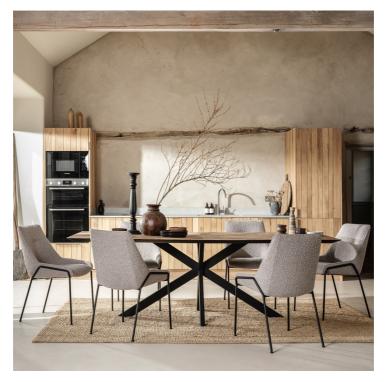

## **BARNSBURY COLLECTION**

An understated but truly stylish range of furniture, combining the beauty of natural timbers and black metal detailing. Equally suited to a country cottage or a modern living space the Barnsbury collection will be a welcome addition to any home.

## **Features**

- detail
- Wooden herringbone Black metal handles & legs

**Dining Table**W 240 x D 100 x H 78 cm

**Dining Table**W 200 x D 100 x H 78 cm

**Bookcase** W 84 x D 40 x H 170 cm

Wide Sideboard
W 162 x D 40 x H 78 cm