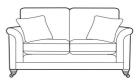

## FISHPOOLS.CO.UK

**3 Seat Sofa** W 200 x D 105 x H 95 cm

**2 Seat Sofa** W 180 x D 105 x H 95 cm

**Snuggler** W 135 x D 105 x H 95 cm

**Chair** W 95 x D 96 x H 100 cm

**Accent Chair** W 79 x D 94 x H 91 cm