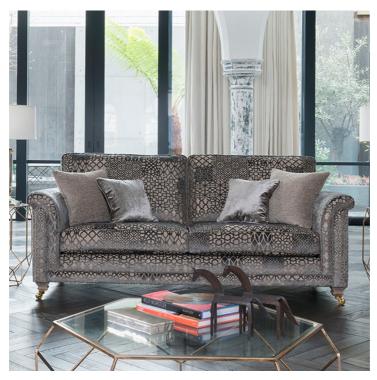

# **CHARTWELL COLLECTION**

The Chartwell range is an elegant classic design enhanced by the gorgeous scroll arm and off floor design that will compliment any living room. Choose from a range of sofa sizes, with matching chairs and stools available. The outstanding value for money range includes co-ordinating scatter cushions and a variety of fabrics to choose from.

#### Features

- Castor Leg Options in Smokey Oak with Satin Brass / Ebony with Chrome Castor / Smokey Oak with Satin Nickel Castor.
- Seat Suspension—Sprung Seat.
- Scatter Cushions— Fibre Filled.
- Seat Cushions—Cold Core Moulded Foam.
- Back Suspension— Elasticated Webbed Back.
- Leg Options—Antique and Smokey Oak.
- Frame—Selected Hardwoods.