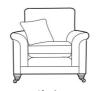

## FISHPOOLS.CO.UK

**3 Seat Sofa** W 200 x D 105 x H 95 cm

**2 Seat Sofa** W 180 x D 105 x H 95 cm

**Snuggler** W 135 x D 105 x H 95 cm

**Chair** W 95 x D 96 x H 100 cm

**Accent Chair** W 79 x D 94 x H 91 cm