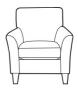

## FISHPOOLS.CO.UK

**3 Seat Sofa** W 200 x D 105 x H 95 cm

**2 Seat Sofa** W 180 x D 105 x H 95 cm

**Snuggler** W 135 x D 105 x H 95 cm

**Chair** W 95 x D 96 x H 100 cm

**Accent Chair** W 79 x D 94 x H 91 cm