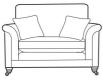

## FISHPOOLS.CO.UK

**3 Seat Sofa** W 200 x D 105 x H 95 cm

**2 Seat Sofa** W 180 x D 105 x H 95 cm

**Snuggler** W 135 x D 105 x H 95 cm

**Chair** W 95 x D 96 x H 100 cm

**Accent Chair** W 79 x D 94 x H 91 cm