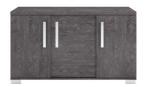

**2 Door Vitrine** W 102 x D 43 x H 184 cm

**1 Door Vitrine** W 64 x D 43 x H 184 cm

**4 Door Buffer** W 202 x D 49 x H 85 cm

**3 Door Buffet** W 148 x D 49 x H 85 cm

**4 Door TV Unit** W 202 x D 49 x H 45 cm