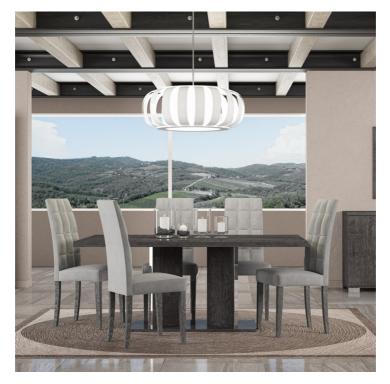

## ISABELLA COLLECTION

The Isabella collection is a truly stunning range finished in a beautiful grey birch gloss finish and will complement most decors and interiors. A large selection of various table sizes and matching furniture make this a complete collection designed to furnish your home with warmth and elegance.

## **Features**

- Modern Design
- Grey Birch High Gloss Finish

W 180 - 270 x D 104 x H 76 cm

Extending Dining Table
W 180 - 225 x D 104 x H 76 cm

**Dining Table**W 250 x D 115 x H 76 cm

**Dining Table**W 180 x D 104 x H 76 cm