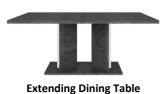

## **Features**

- Modern Design
- Grey Birch High Gloss Finish

W 180 - 270 x D 104 x H 76 cm

Extending Dining Table
W 180 - 225 x D 104 x H 76 cm

**Dining Table**W 250 x D 115 x H 76 cm

**Dining Table**W 180 x D 104 x H 76 cm