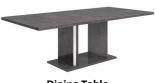

## **Features**

- Modern Design
- Grey Birch High Gloss Finish

W 180 - 270 x D 104 x H 76 cm

Extending Dining Table
W 180 - 225 x D 104 x H 76 cm

**Dining Table**W 250 x D 115 x H 76 cm

**Dining Table**W 180 x D 104 x H 76 cm