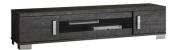

**2 Door Vitrine** W 102 x D 43 x H 184 cm

**1 Door Vitrine** W 64 x D 43 x H 184 cm

**4 Door Buffer** W 202 x D 49 x H 85 cm

**3 Door Buffet** W 148 x D 49 x H 85 cm

**4 Door TV Unit** W 202 x D 49 x H 45 cm