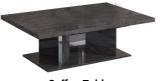

**3 Door TV Unit** W 148 x D 49 x H 45 cm

Coffee Table
W 130 x D 80 x H 40 cm

W 66 x D 66 x H 56 cm

W 46 x D 57 x H 100 cm

**Mirror** W 140 x D 2 x H 80 cm

| All sizes are approx<br>he colour as accura | imate. Colour is for | guidance only be | ecause while we r | nake every effort to | display |
|---------------------------------------------|----------------------|------------------|-------------------|----------------------|---------|