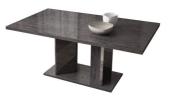

**3 Door TV Unit** W 148 x D 49 x H 45 cm

Coffee Table
W 130 x D 80 x H 40 cm

W 66 x D 66 x H 56 cm

W 46 x D 57 x H 100 cm

**Mirror** W 140 x D 2 x H 80 cm

| All sizes are approx<br>he colour as accura | imate. Colour is for | guidance only be | ecause while we r | nake every effort to | display |
|---------------------------------------------|----------------------|------------------|-------------------|----------------------|---------|