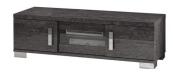

**3 Door TV Unit** W 148 x D 49 x H 45 cm

Coffee Table
W 130 x D 80 x H 40 cm

W 66 x D 66 x H 56 cm

W 46 x D 57 x H 100 cm

**Mirror** W 140 x D 2 x H 80 cm

| All sizes are approx<br>he colour as accura | imate. Colour is for | guidance only be | ecause while we r | nake every effort to | display |
|---------------------------------------------|----------------------|------------------|-------------------|----------------------|---------|