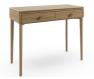

Dressing Table W 102 x D 45 x H 81 cm

**Wall Mirror** W 77 x D 11 x H 77 cm

W 52 x D 38 x H 44 cm

\*All sizes are approximate. Colour is for guidance only because while we make every effort to display the colour as accurately as possible, all versions may vary in colour reproduction.