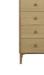

**Super King Bed Frame** W 188 x D 205 x H 107 cm

**7 Drawer Wide Chest** W 140 x D 44 x H 84 cm

**5 Drawer Chest** W 86 x D 44 x H 109 cm

**5 Drawer Tall Chest** W 56 x D 44 x H 131 cm

Bedside Chest W 46 x D 40 x H 55 cm