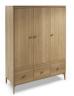

## Features

• Oak Finish

**Double Bed Frame** W 143 x D 195 x H 107 cm

**King Bed Frame** W 158 x D 205 x H 107 cm

**3 Door 3 Drawer Wardrobe** W 142 x D 58 x H 190 cm

**2 Door 1 Drawer Wardrobe** W 97 x D 58 x H 190 cm