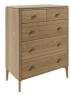

**Super King Bed Frame** W 188 x D 205 x H 107 cm

**7 Drawer Wide Chest** W 140 x D 44 x H 84 cm

**5 Drawer Chest** W 86 x D 44 x H 109 cm

**5 Drawer Tall Chest** W 56 x D 44 x H 131 cm

Bedside Chest W 46 x D 40 x H 55 cm