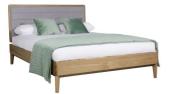

## LAUSANNE OAK COLLECTION

The Lausanne bedroom collection exudes a soft, natural and timeless charm. Perfect for complementing both contemporary and traditional interiors, the beauty of natural oak is utilised in every piece and is certain to fill any bedroom with a feeling of warmth and peacefulness.

## Features

• Oak Finish

**Double Bed Frame** W 143 x D 195 x H 107 cm

**King Bed Frame** W 158 x D 205 x H 107 cm

**3 Door 3 Drawer Wardrobe** W 142 x D 58 x H 190 cm

**2 Door 1 Drawer Wardrobe** W 97 x D 58 x H 190 cm