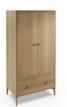

## Features

• Oak Finish

**Double Bed Frame** W 143 x D 195 x H 107 cm

**King Bed Frame** W 158 x D 205 x H 107 cm

**3 Door 3 Drawer Wardrobe** W 142 x D 58 x H 190 cm

**2 Door 1 Drawer Wardrobe** W 97 x D 58 x H 190 cm