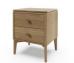

**Super King Bed Frame** W 188 x D 205 x H 107 cm

**7 Drawer Wide Chest** W 140 x D 44 x H 84 cm

**5 Drawer Chest** W 86 x D 44 x H 109 cm

**5 Drawer Tall Chest** W 56 x D 44 x H 131 cm

Bedside Chest W 46 x D 40 x H 55 cm