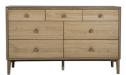

**Super King Bed Frame** W 188 x D 205 x H 107 cm

**7 Drawer Wide Chest** W 140 x D 44 x H 84 cm

**5 Drawer Chest** W 86 x D 44 x H 109 cm

**5 Drawer Tall Chest** W 56 x D 44 x H 131 cm

Bedside Chest W 46 x D 40 x H 55 cm