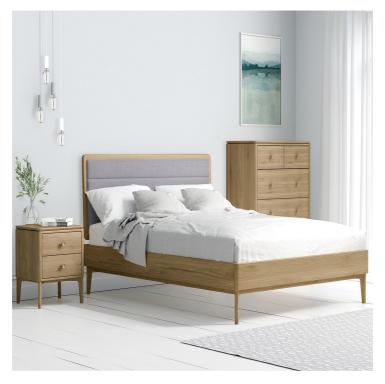

## LAUSANNE OAK COLLECTION

The Lausanne bedroom collection exudes a soft, natural and timeless charm. Perfect for complementing both contemporary and traditional interiors, the beauty of natural oak is utilised in every piece and is certain to fill any bedroom with a feeling of warmth and peacefulness.

## Features

• Oak Finish

**Double Bed Frame** W 143 x D 195 x H 107 cm

**King Bed Frame** W 158 x D 205 x H 107 cm

**3 Door 3 Drawer Wardrobe** W 142 x D 58 x H 190 cm

**2 Door 1 Drawer Wardrobe** W 97 x D 58 x H 190 cm

**Super King Bed Frame** W 188 x D 205 x H 107 cm

**7 Drawer Wide Chest** W 140 x D 44 x H 84 cm

**5 Drawer Chest** W 86 x D 44 x H 109 cm

**5 Drawer Tall Chest** W 56 x D 44 x H 131 cm

Bedside Chest W 46 x D 40 x H 55 cm