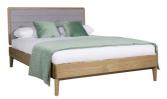

## Features

• Oak Finish

**Double Bed Frame** W 143 x D 195 x H 107 cm

**King Bed Frame** W 158 x D 205 x H 107 cm

**3 Door 3 Drawer Wardrobe** W 142 x D 58 x H 190 cm

**2 Door 1 Drawer Wardrobe** W 97 x D 58 x H 190 cm