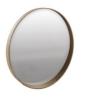

Dressing Table W 102 x D 45 x H 81 cm

**Wall Mirror** W 77 x D 11 x H 77 cm

W 52 x D 38 x H 44 cm

\*All sizes are approximate. Colour is for guidance only because while we make every effort to display the colour as accurately as possible, all versions may vary in colour reproduction.