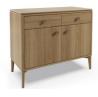

Open Shelf Unit
W 90 x D 36 x H 178 cm

Wide Sideboard
W 145 x D 45 x H 79 cm

Small Sideboard W 99 x D 45 x H 79 cm

**TV Stand** W 120 x D 42 x H 48 cm

**Coffee Table** W 115 x D 58 x H 43 cm

Console Table
W 102 x D 37 x H 79 cm