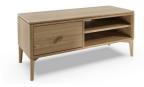

Open Shelf Unit
W 90 x D 36 x H 178 cm

Wide Sideboard
W 145 x D 45 x H 79 cm

Small Sideboard W 99 x D 45 x H 79 cm

**TV Stand** W 120 x D 42 x H 48 cm

**Coffee Table** W 115 x D 58 x H 43 cm

Console Table
W 102 x D 37 x H 79 cm