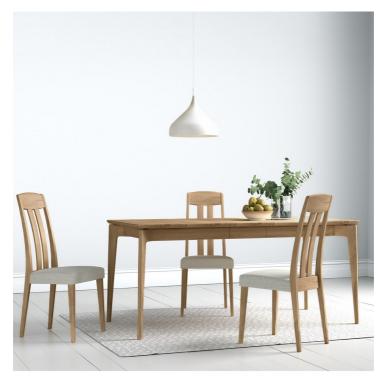

## LAUSANNE OAK COLLECTION

The Lausanne Dining Collection exudes a soft, natural and timeless charm. Perfect for complementing both contemporary and traiditional interiors, the beauty of natural oak is utilised in every piece. Lausanne is available in an all-over oak finish, or an oak and painted colour scheme.

## **Features**

Oak Finish

- Tapered Leg Profile Extendable Dining Table

Extending Dining Table W 125 - 165 x D 90 x H 75 cm

Extending Dining Table W 160 - 200 x D 90 x H 75 cm

**Square Dining Table** W 90 x D 90 x H 75 cm

Lamp Table W 50 x D 50 x H 50 cm

**Dining Chair** W 46 x D 50 x H 95 cm

| All sizes are approx<br>he colour as accura | imate. Colour is for | guidance only be | ecause while we r | nake every effort to | display |
|---------------------------------------------|----------------------|------------------|-------------------|----------------------|---------|