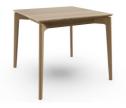

## **Features**

Oak Finish

- Tapered Leg Profile Extendable Dining Table

Extending Dining Table W 125 - 165 x D 90 x H 75 cm

Extending Dining Table W 160 - 200 x D 90 x H 75 cm

**Square Dining Table** W 90 x D 90 x H 75 cm