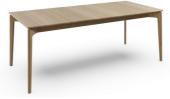

## **Features**

Oak Finish

- Tapered Leg Profile Extendable Dining Table

Extending Dining Table W 125 - 165 x D 90 x H 75 cm

Extending Dining Table W 160 - 200 x D 90 x H 75 cm

**Square Dining Table** W 90 x D 90 x H 75 cm