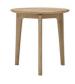

## **Features**

Oak Finish

- Tapered Leg Profile Extendable Dining Table

Extending Dining Table W 125 - 165 x D 90 x H 75 cm

Extending Dining Table W 160 - 200 x D 90 x H 75 cm

**Square Dining Table** W 90 x D 90 x H 75 cm