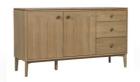

Open Shelf Unit
W 90 x D 36 x H 178 cm

Wide Sideboard
W 145 x D 45 x H 79 cm

Small Sideboard W 99 x D 45 x H 79 cm

**TV Stand** W 120 x D 42 x H 48 cm

**Coffee Table** W 115 x D 58 x H 43 cm

Console Table
W 102 x D 37 x H 79 cm