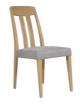

Lamp Table W 50 x D 50 x H 50 cm

**Dining Chair** W 46 x D 50 x H 95 cm

| All sizes are approx<br>he colour as accura | imate. Colour is for | guidance only be | ecause while we r | nake every effort to | display |
|---------------------------------------------|----------------------|------------------|-------------------|----------------------|---------|