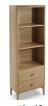

Open Shelf Unit
W 90 x D 36 x H 178 cm

Wide Sideboard
W 145 x D 45 x H 79 cm

Small Sideboard W 99 x D 45 x H 79 cm

**TV Stand** W 120 x D 42 x H 48 cm

**Coffee Table** W 115 x D 58 x H 43 cm

Console Table
W 102 x D 37 x H 79 cm