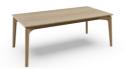

## **Features**

Oak Finish

- Tapered Leg Profile Extendable Dining Table

Extending Dining Table W 125 - 165 x D 90 x H 75 cm

Extending Dining Table W 160 - 200 x D 90 x H 75 cm

**Square Dining Table** W 90 x D 90 x H 75 cm