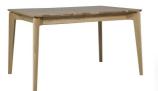

## **Features**

Oak Finish

- Tapered Leg Profile Extendable Dining Table

Extending Dining Table W 125 - 165 x D 90 x H 75 cm

Extending Dining Table W 160 - 200 x D 90 x H 75 cm

**Square Dining Table** W 90 x D 90 x H 75 cm