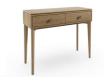

Open Shelf Unit
W 90 x D 36 x H 178 cm

Wide Sideboard
W 145 x D 45 x H 79 cm

Small Sideboard W 99 x D 45 x H 79 cm

**TV Stand** W 120 x D 42 x H 48 cm

**Coffee Table** W 115 x D 58 x H 43 cm

Console Table
W 102 x D 37 x H 79 cm