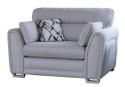

## **GENEVA COLLECTION**

The Geneva a collection of modern corner and standard sofas, with the unique feature of beautiful hand finished 'see-through' feet. Made from solid ash, the feet follow the lines of the gently curved arms, each forming an elegant 'U bend' at the base of the sofa.

## **Features**

- Frame construction selected hardwoods
- Sprung seat suspension
- Made in the UK
- Elasticated webbed back suspension
- Inclusive scatter cushions are fibre filled
- Seat cushions are cold core moulded foam
- Leg options Antique Ash or Grey Ash

**Grand Sofa** W 230 x D 99 x H 97 cm

**3 Seat Sofa** W 207 x D 99 x H 97 cm

**2 Seat Sofa** W 186 x D 99 x H 97 cm

**Snuggler** W 142 x D 99 x H 97 cm

**Chair** W 106 x D 94 x H 97 cm

Accent Chair W 74 x D 84 x H 87 cm