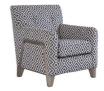

## **GENEVA COLLECTION**

The Geneva a collection of modern corner and standard sofas, with the unique feature of beautiful hand finished 'see-through' feet. Made from solid ash, the feet follow the lines of the gently curved arms, each forming an elegant 'U bend' at the base of the sofa.

## **Features**

- Frame construction selected hardwoods
- Sprung seat suspension
- Made in the UK
- Elasticated webbed back suspension
- Inclusive scatter cushions are fibre filled
- Seat cushions are cold core moulded foam
- Leg options Antique Ash or Grey Ash

**Grand Sofa** W 230 x D 99 x H 97 cm

**3 Seat Sofa** W 207 x D 99 x H 97 cm

**2 Seat Sofa** W 186 x D 99 x H 97 cm

**Snuggler** W 142 x D 99 x H 97 cm

**Chair** W 106 x D 94 x H 97 cm

Accent Chair W 74 x D 84 x H 87 cm