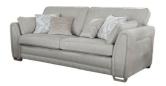

## **GENEVA COLLECTION**

The Geneva a collection of modern corner and standard sofas, with the unique feature of beautiful hand finished 'see-through' feet. Made from solid ash, the feet follow the lines of the gently curved arms, each forming an elegant 'U bend' at the base of the sofa.

## **Features**

- Frame construction selected hardwoods
- Sprung seat suspension
- Made in the UK
- Elasticated webbed back suspension
- Inclusive scatter cushions are fibre filled
- Seat cushions are cold core moulded foam
- Leg options Antique Ash or Grey Ash