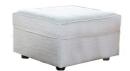

**Legged Ottoman** W 100 x D 57 x H 40 cm

Storage Footstool
W 64 x D 58 x H 41 cm

**Footstool** W 64 x D 58 x H 38 cm

**3 Corner 3 - Corner Group** W 298 x D 298 x H 97 cm

**3 Corner 2 - Corner Group** W 298 x D 275 x H 97 cm