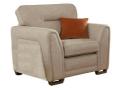

## **GENEVA COLLECTION**

The Geneva a collection of modern corner and standard sofas, with the unique feature of beautiful hand finished 'see-through' feet. Made from solid ash, the feet follow the lines of the gently curved arms, each forming an elegant 'U bend' at the base of the sofa.

## **Features**

- Frame construction selected hardwoods
- Sprung seat suspension
- Made in the UK
- Elasticated webbed back suspension
- Inclusive scatter cushions are fibre filled
- Seat cushions are cold core moulded foam
- Leg options Antique Ash or Grey Ash

**Grand Sofa** W 230 x D 99 x H 97 cm

**3 Seat Sofa** W 207 x D 99 x H 97 cm

**2 Seat Sofa** W 186 x D 99 x H 97 cm

**Snuggler** W 142 x D 99 x H 97 cm

**Chair** W 106 x D 94 x H 97 cm

Accent Chair W 74 x D 84 x H 87 cm