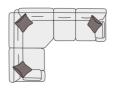

**Legged Ottoman** W 100 x D 57 x H 40 cm

Storage Footstool
W 64 x D 58 x H 41 cm

**Footstool** W 64 x D 58 x H 38 cm

**3 Corner 3 - Corner Group** W 298 x D 298 x H 97 cm

**3 Corner 2 - Corner Group** W 298 x D 275 x H 97 cm

**2 Corner 3 - Corner Group** W 298 x D 275 x H 97 cm

**2 Corner 2 - Corner Group** W 275 x D 275 x H 97 cm

**3 Corner 1 - Corner Group** W 298 x D 220 x H 97 cm

**1 Corner 3 - Corner Group** W 298 x D 220 x H 97 cm