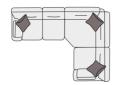

**2 Corner 3 - Corner Group** W 298 x D 275 x H 97 cm

**2 Corner 2 - Corner Group** W 275 x D 275 x H 97 cm

**3 Corner 1 - Corner Group** W 298 x D 220 x H 97 cm

**1 Corner 3 - Corner Group** W 298 x D 220 x H 97 cm

**2 Corner 1 - Corner Group** W 275 x D 220 x H 97 cm

**1 Corner 2 - Corner Group** W 275 x D 220 x H 97 cm

| FISHPOOLS                                                                                                                              |  |
|----------------------------------------------------------------------------------------------------------------------------------------|--|
| All sizes are approximate. Colour is for guidance only because v<br>he colour as accurately as possible, all versions may vary in colo |  |
|                                                                                                                                        |  |
|                                                                                                                                        |  |
|                                                                                                                                        |  |
|                                                                                                                                        |  |
|                                                                                                                                        |  |
|                                                                                                                                        |  |
|                                                                                                                                        |  |
|                                                                                                                                        |  |
|                                                                                                                                        |  |
|                                                                                                                                        |  |