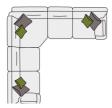

**Legged Ottoman** W 100 x D 57 x H 40 cm

Storage Footstool
W 64 x D 58 x H 41 cm

**Footstool** W 64 x D 58 x H 38 cm

**3 Corner 3 - Corner Group** W 298 x D 298 x H 97 cm

**3 Corner 2 - Corner Group** W 298 x D 275 x H 97 cm

**2 Corner 3 - Corner Group** W 298 x D 275 x H 97 cm

**2 Corner 2 - Corner Group** W 275 x D 275 x H 97 cm

**3 Corner 1 - Corner Group** W 298 x D 220 x H 97 cm

**1 Corner 3 - Corner Group** W 298 x D 220 x H 97 cm

**2 Corner 1 - Corner Group** W 275 x D 220 x H 97 cm

**1 Corner 2 - Corner Group** W 275 x D 220 x H 97 cm

| FISHPOOLS                                                                                                                              |  |
|----------------------------------------------------------------------------------------------------------------------------------------|--|
| All sizes are approximate. Colour is for guidance only because v<br>he colour as accurately as possible, all versions may vary in colo |  |
|                                                                                                                                        |  |
|                                                                                                                                        |  |
|                                                                                                                                        |  |
|                                                                                                                                        |  |
|                                                                                                                                        |  |
|                                                                                                                                        |  |
|                                                                                                                                        |  |
|                                                                                                                                        |  |
|                                                                                                                                        |  |
|                                                                                                                                        |  |