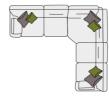

**Legged Ottoman** W 100 x D 57 x H 40 cm

Storage Footstool
W 64 x D 58 x H 41 cm

**Footstool** W 64 x D 58 x H 38 cm

**3 Corner 3 - Corner Group** W 298 x D 298 x H 97 cm

**3 Corner 2 - Corner Group** W 298 x D 275 x H 97 cm

**2 Corner 3 - Corner Group** W 298 x D 275 x H 97 cm

**2 Corner 2 - Corner Group** W 275 x D 275 x H 97 cm

**3 Corner 1 - Corner Group** W 298 x D 220 x H 97 cm

**1 Corner 3 - Corner Group** W 298 x D 220 x H 97 cm

**2 Corner 1 - Corner Group** W 275 x D 220 x H 97 cm

**1 Corner 2 - Corner Group** W 275 x D 220 x H 97 cm

| FISHPOOLS                                                                                                                              |  |
|----------------------------------------------------------------------------------------------------------------------------------------|--|
| All sizes are approximate. Colour is for guidance only because v<br>he colour as accurately as possible, all versions may vary in colo |  |
|                                                                                                                                        |  |
|                                                                                                                                        |  |
|                                                                                                                                        |  |
|                                                                                                                                        |  |
|                                                                                                                                        |  |
|                                                                                                                                        |  |
|                                                                                                                                        |  |
|                                                                                                                                        |  |
|                                                                                                                                        |  |
|                                                                                                                                        |  |