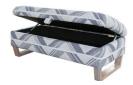

**Legged Ottoman** W 100 x D 57 x H 40 cm

Storage Footstool
W 64 x D 58 x H 41 cm

**Footstool** W 64 x D 58 x H 38 cm

**3 Corner 3 - Corner Group** W 298 x D 298 x H 97 cm

**3 Corner 2 - Corner Group** W 298 x D 275 x H 97 cm