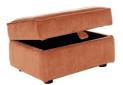

**Legged Ottoman** W 100 x D 57 x H 40 cm

Storage Footstool
W 64 x D 58 x H 41 cm

**Footstool** W 64 x D 58 x H 38 cm

**3 Corner 3 - Corner Group** W 298 x D 298 x H 97 cm

**3 Corner 2 - Corner Group** W 298 x D 275 x H 97 cm