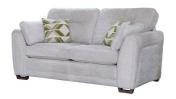

## **GENEVA COLLECTION**

The Geneva a collection of modern corner and standard sofas, with the unique feature of beautiful hand finished 'see-through' feet. Made from solid ash, the feet follow the lines of the gently curved arms, each forming an elegant 'U bend' at the base of the sofa.

## **Features**

- Frame construction selected hardwoods
- Sprung seat suspension
- Made in the UK
- Elasticated webbed back suspension
- Inclusive scatter cushions are fibre filled
- Seat cushions are cold core moulded foam
- Leg options Antique Ash or Grey Ash