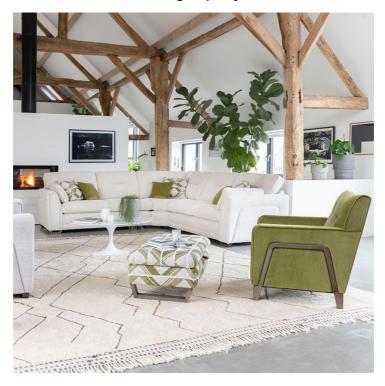

## **GENEVA COLLECTION**

The Geneva a collection of modern corner and standard sofas, with the unique feature of beautiful hand finished 'see-through' feet. Made from solid ash, the feet follow the lines of the gently curved arms, each forming an elegant 'U bend' at the base of the sofa.

## **Features**

- Frame construction selected hardwoods
- Sprung seat suspension
- Made in the UK
- Elasticated webbed back suspension
- Inclusive scatter cushions are fibre filled
- Seat cushions are cold core moulded foam
- Leg options Antique Ash or Grey Ash