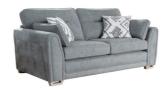

## **GENEVA COLLECTION**

The Geneva a collection of modern corner and standard sofas, with the unique feature of beautiful hand finished 'see-through' feet. Made from solid ash, the feet follow the lines of the gently curved arms, each forming an elegant 'U bend' at the base of the sofa.

## **Features**

- Frame construction selected hardwoods
- Sprung seat suspension
- Made in the UK
- Elasticated webbed back suspension
- Inclusive scatter cushions are fibre filled
- Seat cushions are cold core moulded foam
- Leg options Antique Ash or Grey Ash