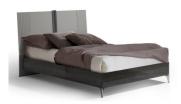

## **Features**

- Gloss lacquered melamine headboard
- Metal feet

Satin-finish metal effect accent detailing

**Bedframe**W 153 x D 203 x H 130 cm

**3 Drawer Chest** W 152 x D 49 x H 88 cm

**5 Drawer Tall Chest** W 75 x D 49 x H 127 cm