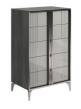

## **Features**

- Gloss lacquered melamine headboard
- Metal feet

Satin-finish metal effect accent detailing

**Bedframe**W 153 x D 203 x H 130 cm

**3 Drawer Chest** W 152 x D 49 x H 88 cm

**5 Drawer Tall Chest** W 75 x D 49 x H 127 cm

2 Draw Bedside Chest W 63 x D 45 x H 53 cm

**Mirror** W 90 x D 2 x H 100 cm

| All sizes are approx<br>he colour as accura | imate. Colour is for | guidance only be | ecause while we r | nake every effort to | display |
|---------------------------------------------|----------------------|------------------|-------------------|----------------------|---------|