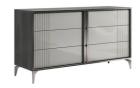

## **Features**

- Gloss lacquered melamine headboard
- Metal feet

Satin-finish metal effect accent detailing

**Bedframe**W 153 x D 203 x H 130 cm

**3 Drawer Chest** W 152 x D 49 x H 88 cm

**5 Drawer Tall Chest** W 75 x D 49 x H 127 cm