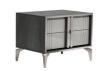

## **DIAMONTE COLLECTION**

Add smart, versatile furniture pieces to your bedroom spaces with the stylish Diamonte bedroom furniture collection. This curated range offers storage chests, wardrobes, bed frames and bedside tables in a sleek and modern design that will complement any contemporary home.

## **Features**

- Gloss lacquered melamine headboard
- Metal feet

Satin-finish metal effect accent detailing

**Bedframe**W 153 x D 203 x H 130 cm

**3 Drawer Chest** W 152 x D 49 x H 88 cm

**5 Drawer Tall Chest** W 75 x D 49 x H 127 cm

2 Draw Bedside Chest W 63 x D 45 x H 53 cm

**Mirror** W 90 x D 2 x H 100 cm

| All sizes are approx<br>he colour as accura | imate. Colour is for | guidance only be | ecause while we r | nake every effort to | display |
|---------------------------------------------|----------------------|------------------|-------------------|----------------------|---------|