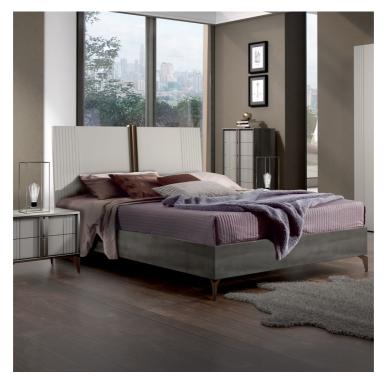

## **DIAMONTE COLLECTION**

Add smart, versatile furniture pieces to your bedroom spaces with the stylish Diamonte bedroom furniture collection. This curated range offers storage chests, wardrobes, bed frames and bedside tables in a sleek and modern design that will complement any contemporary home.

## **Features**

- Gloss lacquered melamine headboard
- Metal feet

Satin-finish metal effect accent detailing

**Bedframe**W 153 x D 203 x H 130 cm

**3 Drawer Chest** W 152 x D 49 x H 88 cm

**5 Drawer Tall Chest** W 75 x D 49 x H 127 cm