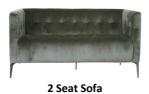

## **Features**

- Selected hardwood frames
- No-sag spring seats
- Elastic webbing backs
- Metal or wooden feet options
- Foam back and seat cushions
- Available in a selection of fabrics and leathers

**3 Seat Sofa** W 213 x D 88 x H 76 cm

W 157 x D 88 x H 76 cm

**Chair**W 89 x D 88 x H 76 cm

| All sizes are approx<br>he colour as accura | imate. Colour is for | guidance only be | ecause while we r | nake every effort to | display |
|---------------------------------------------|----------------------|------------------|-------------------|----------------------|---------|