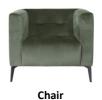

## **Features**

- Selected hardwood frames
- No-sag spring seats
- Elastic webbing backs
- Metal or wooden feet options
- Foam back and seat cushions
- Available in a selection of fabrics and leathers

**3 Seat Sofa** W 213 x D 88 x H 76 cm

W 157 x D 88 x H 76 cm

**Chair**W 89 x D 88 x H 76 cm

| All sizes are approx<br>he colour as accura | imate. Colour is for | guidance only be | ecause while we r | nake every effort to | display |
|---------------------------------------------|----------------------|------------------|-------------------|----------------------|---------|