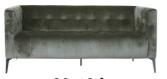

## **Features**

- Selected hardwood frames
- No-sag spring seats
- Elastic webbing backs
- Metal or wooden feet options
- Foam back and seat cushions
- Available in a selection of fabrics and leathers

**3 Seat Sofa** W 213 x D 88 x H 76 cm

W 157 x D 88 x H 76 cm

**Chair**W 89 x D 88 x H 76 cm

| All sizes are approx<br>he colour as accura | imate. Colour is for | guidance only be | ecause while we r | nake every effort to | display |
|---------------------------------------------|----------------------|------------------|-------------------|----------------------|---------|