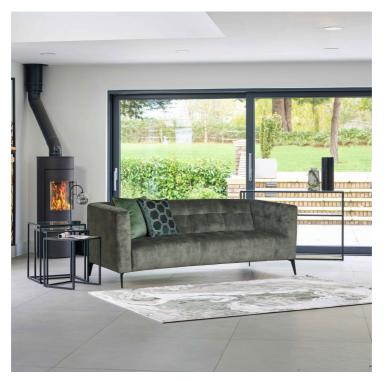

## MARANELLO COLLECTION

Welcome in classic button-back design with a modern take, courtesy of the Maranello range. Exquisitely finished with high-sided back and arms, foam seat and back cushions and a choice of metal or wooden feet. The Maranello comes in a range of fabrics and leathers, making it suitable for any interior.

## **Features**

- Selected hardwood frames
- No-sag spring seats
- Elastic webbing backs
- Metal or wooden feet options
- Foam back and seat cushions
- Available in a selection of fabrics and leathers

**3 Seat Sofa** W 213 x D 88 x H 76 cm