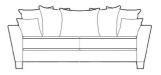

## FISHPOOLS.CO.UK

High Back - Large Corner Group W 256 x D 256 x H 99 cm

High Back - Large LHF Chaise Sofa W 274 x D 189 x H 99 cm

High Back - Large RHF Chaise Sofa W 274 x D 189 x H 99 cm

Scatter Back - 4 Seat Sofa W 234 x D 89 x H 99 cm