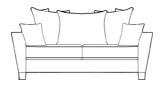

## FISHPOOLS.CO.UK

High Back - Large Corner Group W 256 x D 256 x H 99 cm

High Back - Large LHF Chaise Sofa W 274 x D 189 x H 99 cm

High Back - Large RHF Chaise Sofa W 274 x D 189 x H 99 cm

Scatter Back - 4 Seat Sofa W 234 x D 89 x H 99 cm

High Back - 3 Seat Sofa W 207 x D 89 x H 99cm

High Back - Love Seat W 124 x D 89 x H 99 cm

High Back - 4 Seat Sofa W 234 x D 89 x H 99 cm

Scatter Back - 2 Seat Sofa W 181 x D 89 x H 99cm

**Chair** W 113 x D 89 x H 99cm