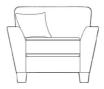

High Back - 3 Seat Sofa W 207 x D 89 x H 99cm

High Back - Love Seat W 124 x D 89 x H 99 cm

High Back - 4 Seat Sofa W 234 x D 89 x H 99 cm

Scatter Back - 2 Seat Sofa W 181 x D 89 x H 99cm

**Chair** W 113 x D 89 x H 99cm