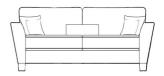

High Back - 3 Seat Sofa W 207 x D 89 x H 99cm

High Back - Love Seat W 124 x D 89 x H 99 cm

High Back - 4 Seat Sofa W 234 x D 89 x H 99 cm

Scatter Back - 2 Seat Sofa W 181 x D 89 x H 99cm

**Chair** W 113 x D 89 x H 99cm

Scatter Back - 3 Seat Sofa W 207 x D 89 x H 99cm

High Back - 2 Seat Sofa W 181 x D 89 x H 99cm

Footstool W 83 x D 83 x H 35cm

\*All sizes are approximate. Colour is for guidance only because while we make every effort to display the colour as accurately as possible, all versions may vary in colour reproduction.