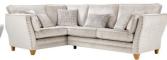

# JESSICA COLLECTION

The Jessica is a glamorous, industrial style model which adds luxury to any living space. The elegant curved arms create a bold silhouette which is emphasised by metal studs lining each arm outer edge. Soft bolster cushions fit the curvature of the arms to provide luxurious comfort at all times.

## FISHPOOLS.CO.UK

High Back - Large Corner Group W 256 x D 256 x H 99 cm

High Back - Large LHF Chaise Sofa W 274 x D 189 x H 99 cm

High Back - Large RHF Chaise Sofa W 274 x D 189 x H 99 cm

Scatter Back - 4 Seat Sofa W 234 x D 89 x H 99 cm