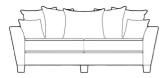

## FISHPOOLS.CO.UK

High Back - Large Corner Group W 256 x D 256 x H 99 cm

High Back - Large LHF Chaise Sofa W 274 x D 189 x H 99 cm

High Back - Large RHF Chaise Sofa W 274 x D 189 x H 99 cm

Scatter Back - 4 Seat Sofa W 234 x D 89 x H 99 cm

High Back - 3 Seat Sofa W 207 x D 89 x H 99cm

High Back - Love Seat W 124 x D 89 x H 99 cm

High Back - 4 Seat Sofa W 234 x D 89 x H 99 cm

Scatter Back - 2 Seat Sofa W 181 x D 89 x H 99cm

**Chair** W 113 x D 89 x H 99cm