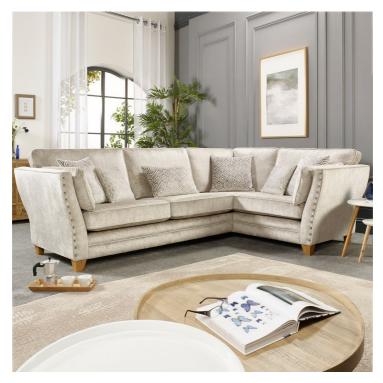

# JESSICA COLLECTION

The Jessica is a glamorous, industrial style model which adds luxury to any living space. The elegant curved arms create a bold silhouette which is emphasised by metal studs lining each arm outer edge. Soft bolster cushions fit the curvature of the arms to provide luxurious comfort at all times.

#### Features

- Fame: Hardwood rails and high density particle boards which are glued and stapled.
- Seat Interiors: Foam
- Back Interiors: Fibre
- Choice of foot: Oak or Mahogany
- Stud or no stud option
- Available in a selection of fabrics

## FISHPOOLS.CO.UK

High Back - Large Corner Group W 256 x D 256 x H 99 cm

High Back - Large LHF Chaise Sofa W 274 x D 189 x H 99 cm

High Back - Large RHF Chaise Sofa W 274 x D 189 x H 99 cm

Scatter Back - 4 Seat Sofa W 234 x D 89 x H 99 cm