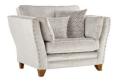

High Back - 3 Seat Sofa W 207 x D 89 x H 99cm

High Back - Love Seat W 124 x D 89 x H 99 cm

High Back - 4 Seat Sofa W 234 x D 89 x H 99 cm

Scatter Back - 2 Seat Sofa W 181 x D 89 x H 99cm

**Chair** W 113 x D 89 x H 99cm