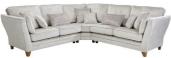

# JESSICA COLLECTION

The Jessica is a glamorous, industrial style model which adds luxury to any living space. The elegant curved arms create a bold silhouette which is emphasised by metal studs lining each arm outer edge. Soft bolster cushions fit the curvature of the arms to provide luxurious comfort at all times.

## FISHPOOLS.CO.UK

High Back - Large Corner Group W 256 x D 256 x H 99 cm

High Back - Large LHF Chaise Sofa W 274 x D 189 x H 99 cm

High Back - Large RHF Chaise Sofa W 274 x D 189 x H 99 cm

Scatter Back - 4 Seat Sofa W 234 x D 89 x H 99 cm