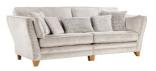

## FISHPOOLS.CO.UK

High Back - Large Corner Group W 256 x D 256 x H 99 cm

High Back - Large LHF Chaise Sofa W 274 x D 189 x H 99 cm

High Back - Large RHF Chaise Sofa W 274 x D 189 x H 99 cm

Scatter Back - 4 Seat Sofa W 234 x D 89 x H 99 cm

High Back - 3 Seat Sofa W 207 x D 89 x H 99cm

High Back - Love Seat W 124 x D 89 x H 99 cm

High Back - 4 Seat Sofa W 234 x D 89 x H 99 cm

Scatter Back - 2 Seat Sofa W 181 x D 89 x H 99cm

**Chair** W 113 x D 89 x H 99cm

Scatter Back - 3 Seat Sofa W 207 x D 89 x H 99cm

High Back - 2 Seat Sofa W 181 x D 89 x H 99cm

Footstool W 83 x D 83 x H 35cm

\*All sizes are approximate. Colour is for guidance only because while we make every effort to display the colour as accurately as possible, all versions may vary in colour reproduction.