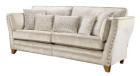

# JESSICA COLLECTION

The Jessica is a glamorous, industrial style model which adds luxury to any living space. The elegant curved arms create a bold silhouette which is emphasised by metal studs lining each arm outer edge. Soft bolster cushions fit the curvature of the arms to provide luxurious comfort at all times.

#### Features

- Fame: Hardwood rails and high density particle boards which are glued and stapled.
- Seat Interiors: Foam
- Back Interiors: Fibre
- Choice of foot: Oak or Mahogany
- Stud or no stud option
- Available in a selection of fabrics