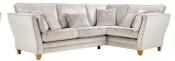

# JESSICA COLLECTION

The Jessica is a glamorous, industrial style model which adds luxury to any living space. The elegant curved arms create a bold silhouette which is emphasised by metal studs lining each arm outer edge. Soft bolster cushions fit the curvature of the arms to provide luxurious comfort at all times.

#### Features

- Fame: Hardwood rails and high density particle boards which are glued and stapled.
- Seat Interiors: Foam
- Back Interiors: Fibre
- Choice of foot: Oak or Mahogany
- Stud or no stud option
- Available in a selection of fabrics