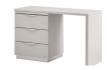

## **Features**

• High Gloss White

**180cm ( Super King) Ottoman** W 188/196 x D 215 cm x H 116 cm

**150cm (King) Ottoman** W 166/176 x D 215 cm x H 116

**3 Drawer Dressing Table** W 125 x D 49 cm x H 79 cm

**3 Drawer Chest** W 135 x D 49 cm x H 75 cm

**3 Drawer Narrow Chest** W 60 x D 49 cm x H 75 cm

2 Drawer Bedside Cabinet W 60 x D 43 cm x H 51 cm

| All sizes are approximate. Colour is for guidance only because while we make every effort to display he colour as accurately as possible, all versions may vary in colour reproduction. |
|-----------------------------------------------------------------------------------------------------------------------------------------------------------------------------------------|
|                                                                                                                                                                                         |
|                                                                                                                                                                                         |
|                                                                                                                                                                                         |
|                                                                                                                                                                                         |
|                                                                                                                                                                                         |
|                                                                                                                                                                                         |
|                                                                                                                                                                                         |
|                                                                                                                                                                                         |
|                                                                                                                                                                                         |
|                                                                                                                                                                                         |