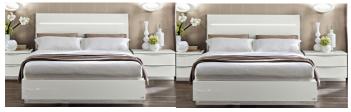

## TREVISO WHITE COLLECTION

The Treviso bedroom range is a sleek, contemporary design focusing on sharp corners and mirrored finishes. With a selection of bed frames and matching chests you're sure to find the perfect variation to suit your room.

## **Features**

• High Gloss White

**180cm ( Super King) Ottoman** W 188/196 x D 215 cm x H 116 cm

**150cm (King) Ottoman** W 166/176 x D 215 cm x H 116

**3 Drawer Dressing Table** W 125 x D 49 cm x H 79 cm