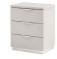

## **Features**

• High Gloss White

**180cm ( Super King) Ottoman** W 188/196 x D 215 cm x H 116 cm

**150cm (King) Ottoman** W 166/176 x D 215 cm x H 116

**3 Drawer Dressing Table** W 125 x D 49 cm x H 79 cm

**3 Drawer Chest** W 135 x D 49 cm x H 75 cm

**3 Drawer Narrow Chest** W 60 x D 49 cm x H 75 cm

2 Drawer Bedside Cabinet W 60 x D 43 cm x H 51 cm

| All sizes are approximate. Colour is for guidance only because while we make every effort to display he colour as accurately as possible, all versions may vary in colour reproduction. |
|-----------------------------------------------------------------------------------------------------------------------------------------------------------------------------------------|
|                                                                                                                                                                                         |
|                                                                                                                                                                                         |
|                                                                                                                                                                                         |
|                                                                                                                                                                                         |
|                                                                                                                                                                                         |
|                                                                                                                                                                                         |
|                                                                                                                                                                                         |
|                                                                                                                                                                                         |
|                                                                                                                                                                                         |
|                                                                                                                                                                                         |