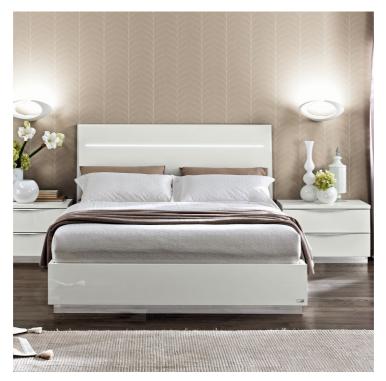

## TREVISO WHITE COLLECTION

The Treviso bedroom range is a sleek, contemporary design focusing on sharp corners and mirrored finishes. With a selection of bed frames and matching chests you're sure to find the perfect variation to suit your room.

## **Features**

• High Gloss White

**180cm ( Super King) Ottoman** W 188/196 x D 215 cm x H 116 cm

**150cm (King) Ottoman** W 166/176 x D 215 cm x H 116

**3 Drawer Dressing Table** W 125 x D 49 cm x H 79 cm