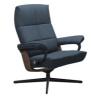

## STRESSLESS DAVID COLLECTION

Stressless® David is a versatile recliner with a lot of character: Soft, yet neat, with a distinctive pattern in the back that hints to traditional origami techniques. The combination of Flexo-springs, ComfortZones™ and multiple layers of soft foam is your guarantee for the ultimate comfort experience.

## **Features**

- always gives you maximum comfort and support.
- Available in a choice of fabrics and leathers.
- The Unique Plus System With Balance Adapt the sitting angle automatically adjusts to your body's movement.
  - Available with a choice of wood finishes.
- A choice of bases to make this chair as unique as yourself.

W 80 x D 73 x H 100 cm

Cross Base Chair Medium with Footstool

W 84 x D 74 x H 103 cm

Cross Base Chair Large with Footstool

W 93 x D 77 x H 104 cm

Cross Base Chair Small W 80 x D 73 x H 100 cm

Cross Base Chair Medium W 84 x D 74 x H 103 cm