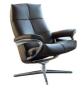

## STRESSLESS DAVID COLLECTION

Stressless® David is a versatile recliner with a lot of character: Soft, yet neat, with a distinctive pattern in the back that hints to traditional origami techniques. The combination of Flexo-springs, ComfortZones™ and multiple layers of soft foam is your guarantee for the ultimate comfort experience.

## **Features**

- always gives you maximum comfort and support.
- Available in a choice of fabrics and leathers.
- The Unique Plus System With Balance Adapt the sitting angle automatically adjusts to your body's movement.
  - Available with a choice of wood finishes.
- A choice of bases to make this chair as unique as yourself.

**Classic Base Chair Large** W 93 x D 77 x H 104 cm

Classic Base Chair Small with

Footstool

W 80 x D 73 x H 100 cm

**Classic Base Chair Small** W 80 x D 73 x H 100 cm

W 84 x D 74 x H 103 cm

Cross Base Chair Small with Footstool