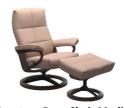

## STRESSLESS DAVID COLLECTION

Stressless® David is a versatile recliner with a lot of character: Soft, yet neat, with a distinctive pattern in the back that hints to traditional origami techniques. The combination of Flexo-springs, ComfortZones™ and multiple layers of soft foam is your guarantee for the ultimate comfort experience.

## **Features**

- always gives you maximum comfort and support.
- Available in a choice of fabrics and leathers.
- The Unique Plus System With Balance Adapt the sitting angle automatically adjusts to your body's movement.
  - Available with a choice of wood finishes.
- A choice of bases to make this chair as unique as yourself.

W 80 x D 73 x H 100 cm

Cross Base Chair Medium with Footstool

W 84 x D 74 x H 103 cm

Cross Base Chair Large with Footstool

W 93 x D 77 x H 104 cm

Cross Base Chair Small W 80 x D 73 x H 100 cm

Cross Base Chair Medium W 84 x D 74 x H 103 cm