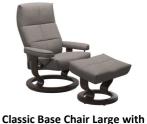

**Classic Base Chair Large** W 93 x D 77 x H 104 cm

Classic Base Chair Small with

Footstool

W 80 x D 73 x H 100 cm

**Classic Base Chair Small** W 80 x D 73 x H 100 cm

W 84 x D 74 x H 103 cm

Cross Base Chair Small with Footstool