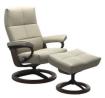

## STRESSLESS DAVID COLLECTION

Stressless® David is a versatile recliner with a lot of character: Soft, yet neat, with a distinctive pattern in the back that hints to traditional origami techniques. The combination of Flexo-springs, ComfortZones™ and multiple layers of soft foam is your guarantee for the ultimate comfort experience.

## **Features**

- always gives you maximum comfort and support.
- Available in a choice of fabrics and leathers.
- The Unique Plus System With Balance Adapt the sitting angle automatically adjusts to your body's movement.
  - Available with a choice of wood finishes.
- A choice of bases to make this chair as unique as yourself.

**Classic Base Chair Large** W 93 x D 77 x H 104 cm

Classic Base Chair Small with

Footstool

W 80 x D 73 x H 100 cm

**Classic Base Chair Small** W 80 x D 73 x H 100 cm

W 84 x D 74 x H 103 cm

Cross Base Chair Small with Footstool