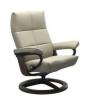

## STRESSLESS DAVID COLLECTION

Stressless® David is a versatile recliner with a lot of character: Soft, yet neat, with a distinctive pattern in the back that hints to traditional origami techniques. The combination of Flexo-springs, ComfortZones™ and multiple layers of soft foam is your guarantee for the ultimate comfort experience.

## **Features**

- always gives you maximum comfort and support.
- Available in a choice of fabrics and leathers.
- The Unique Plus System With Balance Adapt the sitting angle automatically adjusts to your body's movement.
  - Available with a choice of wood finishes.
- A choice of bases to make this chair as unique as yourself.

**Recliner Medium** W 84 x D 74 x H 103 cm

Recliner Large

W 93 x D 77 x H 104 cm

Classic Base Chair Medium with Footstool

W 84 x D 74 x H 103 cm

Footstool W 93 x D 77 x H 104 cm

Classic Base Chair Medium W 84 x D 74 x H 103 cm