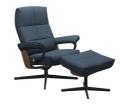

## STRESSLESS DAVID COLLECTION

Stressless® David is a versatile recliner with a lot of character: Soft, yet neat, with a distinctive pattern in the back that hints to traditional origami techniques. The combination of Flexo-springs, ComfortZones™ and multiple layers of soft foam is your guarantee for the ultimate comfort experience.

## **Features**

- always gives you maximum comfort and support.
- Available in a choice of fabrics and leathers.
- The Unique Plus System With Balance Adapt the sitting angle automatically adjusts to your body's movement.
  - Available with a choice of wood finishes.
- A choice of bases to make this chair as unique as yourself.

**Recliner Medium** W 84 x D 74 x H 103 cm

Recliner Large

W 93 x D 77 x H 104 cm

Classic Base Chair Medium with Footstool

W 84 x D 74 x H 103 cm

Footstool W 93 x D 77 x H 104 cm

Classic Base Chair Medium W 84 x D 74 x H 103 cm