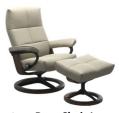

## STRESSLESS DAVID COLLECTION

Stressless® David is a versatile recliner with a lot of character: Soft, yet neat, with a distinctive pattern in the back that hints to traditional origami techniques. The combination of Flexo-springs, ComfortZones™ and multiple layers of soft foam is your guarantee for the ultimate comfort experience.

## **Features**

- always gives you maximum comfort and support.
- Available in a choice of fabrics and leathers.
- The Unique Plus System With Balance Adapt the sitting angle automatically adjusts to your body's movement.
  - Available with a choice of wood finishes.
- A choice of bases to make this chair as unique as yourself.

Cross Base Chair Large W 93 x D 77 x H 104 cm

Signature Base Chair Small with Footstool

W 80 x D 73 x H 100 cm

Signature Base Chair Medium with Footstool

W 84 x D 74 x H 103 cm

Signature Base Chair Large with Footstool