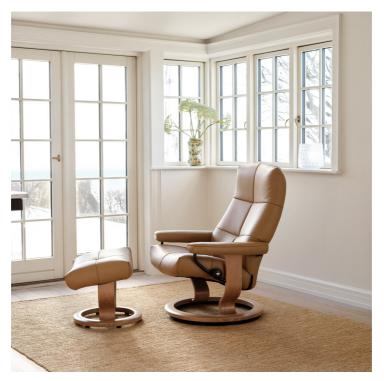

## STRESSLESS DAVID COLLECTION

Stressless® David is a versatile recliner with a lot of character: Soft, yet neat, with a distinctive pattern in the back that hints to traditional origami techniques. The combination of Flexo-springs, ComfortZones™ and multiple layers of soft foam is your guarantee for the ultimate comfort experience.

## **Features**

- always gives you maximum comfort and support.
- Available in a choice of fabrics and leathers.
- The Unique Plus System With Balance Adapt the sitting angle automatically adjusts to your body's movement.
  - Available with a choice of wood finishes.
- A choice of bases to make this chair as unique as yourself.