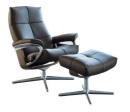

## STRESSLESS DAVID COLLECTION

Stressless® David is a versatile recliner with a lot of character: Soft, yet neat, with a distinctive pattern in the back that hints to traditional origami techniques. The combination of Flexo-springs, ComfortZones™ and multiple layers of soft foam is your guarantee for the ultimate comfort experience.

## **Features**

- always gives you maximum comfort and support.
- Available in a choice of fabrics and leathers.
- The Unique Plus System With Balance Adapt the sitting angle automatically adjusts to your body's movement.
  - Available with a choice of wood finishes.
- A choice of bases to make this chair as unique as yourself.

**Recliner Medium** W 84 x D 74 x H 103 cm

Recliner Large

W 93 x D 77 x H 104 cm

Classic Base Chair Medium with Footstool

W 84 x D 74 x H 103 cm

Footstool W 93 x D 77 x H 104 cm

Classic Base Chair Medium W 84 x D 74 x H 103 cm