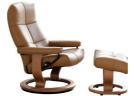

**Recliner Medium** W 84 x D 74 x H 103 cm

Recliner Large

W 93 x D 77 x H 104 cm

Classic Base Chair Medium with Footstool

W 84 x D 74 x H 103 cm

Footstool W 93 x D 77 x H 104 cm

Classic Base Chair Medium W 84 x D 74 x H 103 cm

**Classic Base Chair Large** W 93 x D 77 x H 104 cm

Classic Base Chair Small with

Footstool

W 80 x D 73 x H 100 cm

**Classic Base Chair Small** W 80 x D 73 x H 100 cm

W 84 x D 74 x H 103 cm

Cross Base Chair Small with Footstool