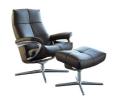

## STRESSLESS DAVID COLLECTION

Stressless® David is a versatile recliner with a lot of character: Soft, yet neat, with a distinctive pattern in the back that hints to traditional origami techniques. The combination of Flexo-springs, ComfortZones™ and multiple layers of soft foam is your guarantee for the ultimate comfort experience.

## **Features**

- always gives you maximum comfort and support.
- Available in a choice of fabrics and leathers.
- The Unique Plus System With Balance Adapt the sitting angle automatically adjusts to your body's movement.
  - Available with a choice of wood finishes.
- A choice of bases to make this chair as unique as yourself.

**Recliner Medium** W 84 x D 74 x H 103 cm

Recliner Large

W 93 x D 77 x H 104 cm

Classic Base Chair Medium with Footstool

W 84 x D 74 x H 103 cm

Footstool W 93 x D 77 x H 104 cm

Classic Base Chair Medium W 84 x D 74 x H 103 cm