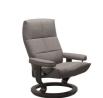

## STRESSLESS DAVID COLLECTION

Stressless® David is a versatile recliner with a lot of character: Soft, yet neat, with a distinctive pattern in the back that hints to traditional origami techniques. The combination of Flexo-springs, ComfortZones™ and multiple layers of soft foam is your guarantee for the ultimate comfort experience.

## **Features**

- always gives you maximum comfort and support.
- Available in a choice of fabrics and leathers.
- The Unique Plus System With Balance Adapt the sitting angle automatically adjusts to your body's movement.
  - Available with a choice of wood finishes.
- A choice of bases to make this chair as unique as yourself.

**Recliner Medium** W 84 x D 74 x H 103 cm

Recliner Large

W 93 x D 77 x H 104 cm

Classic Base Chair Medium with Footstool

W 84 x D 74 x H 103 cm

Footstool W 93 x D 77 x H 104 cm

Classic Base Chair Medium W 84 x D 74 x H 103 cm