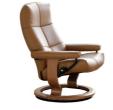

**Recliner Medium** W 84 x D 74 x H 103 cm

Recliner Large

W 93 x D 77 x H 104 cm

Classic Base Chair Medium with Footstool

W 84 x D 74 x H 103 cm

Footstool W 93 x D 77 x H 104 cm

Classic Base Chair Medium W 84 x D 74 x H 103 cm