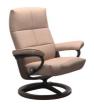

## STRESSLESS DAVID COLLECTION

Stressless® David is a versatile recliner with a lot of character: Soft, yet neat, with a distinctive pattern in the back that hints to traditional origami techniques. The combination of Flexo-springs, ComfortZones™ and multiple layers of soft foam is your guarantee for the ultimate comfort experience.

## **Features**

- always gives you maximum comfort and support.
- Available in a choice of fabrics and leathers.
- The Unique Plus System With Balance Adapt the sitting angle automatically adjusts to your body's movement.
  - Available with a choice of wood finishes.
- A choice of bases to make this chair as unique as yourself.

**Classic Base Chair Large** W 93 x D 77 x H 104 cm

Classic Base Chair Small with

Footstool

W 80 x D 73 x H 100 cm

**Classic Base Chair Small** W 80 x D 73 x H 100 cm

W 84 x D 74 x H 103 cm

Cross Base Chair Small with Footstool