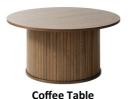

## **Features**

- Tambour Door Design
   Modern Design
- Smoked Oak & Metal Detail

W 120 x D 120 x H 75 cm

2 Door Sideboard W 140 x D 45 x H 75 cm

**Coπee Table**W 90 x D 90 x H 45 cm

W 100 x D 40 x H 118 cm