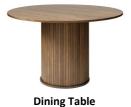

## **Features**

- Tambour Door Design
   Modern Design
- Smoked Oak & Metal Detail

W 120 x D 120 x H 75 cm

2 Door Sideboard W 140 x D 45 x H 75 cm

**Coπee Table**W 90 x D 90 x H 45 cm

W 100 x D 40 x H 118 cm