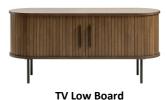

## **Features**

- Tambour Door Design
   Modern Design
- Smoked Oak & Metal Detail

W 120 x D 120 x H 75 cm

2 Door Sideboard W 140 x D 45 x H 75 cm

**Coπee Table**W 90 x D 90 x H 45 cm

W 100 x D 40 x H 118 cm