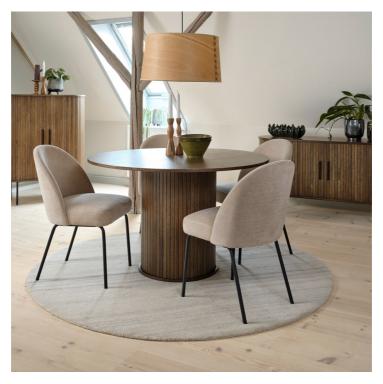

## **EDEN COLLECTION**

The Eden dining collection features oak veneers combined with modern touches of black metal and naturally soft corners. The space-saving tambour doors can open all the way around, giving access to utilize the interior space to its fullest.

## **Features**

- Tambour Door Design
   Modern Design
- Smoked Oak & Metal Detail

W 120 x D 120 x H 75 cm

2 Door Sideboard W 140 x D 45 x H 75 cm

**Coπee Table**W 90 x D 90 x H 45 cm

W 100 x D 40 x H 118 cm