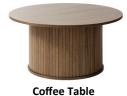

## **Features**

- Tambour Door Design
   Modern Design
- Smoked Oak & Metal Detail

W 120 x D 120 x H 75 cm

2 Door Sideboard W 140 x D 45 x H 75 cm

**Coπee Table**W 90 x D 90 x H 45 cm

W 100 x D 40 x H 118 cm