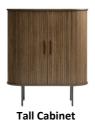

## **Features**

- Tambour Door Design
   Modern Design
- Smoked Oak & Metal Detail

W 120 x D 120 x H 75 cm

2 Door Sideboard W 140 x D 45 x H 75 cm

**Coπee Table**W 90 x D 90 x H 45 cm

W 100 x D 40 x H 118 cm