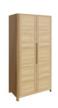

#### **Features**

- Clean and simple design
- Veneer combination
- Soft curve fronts
  - Choice of finish
- Integrated handles

150 cm Bed Frame

W 160 x D 210 x H 97 cm

3 Door Wardrobe

W 145 x D 55 x H 200 cm

135 cm Bed Frame

W 145x D 200 x H 97 cm

2 Door Wardrobe

W 100 x D 55 x H 200 cm

90 cm Bed Frame

W 100 x D 20 x H 97 cm

2 Door 1 Drawer Wardrobe

W 100 x D 55 x H 200 cm