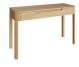

2 Drawer Bedside Chest

W 45 x D 43 x H 46 cm

**Dressing Table** 

W 120 x D 45 x H 75 cm