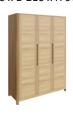

#### **Features**

- Clean and simple design
- Veneer combination
- Soft curve fronts
  - Choice of finish
- Integrated handles

150 cm Bed Frame

W 160 x D 210 x H 97 cm

3 Door Wardrobe

W 145 x D 55 x H 200 cm

135 cm Bed Frame

W 145x D 200 x H 97 cm

2 Door Wardrobe

W 100 x D 55 x H 200 cm

90 cm Bed Frame

W 100 x D 20 x H 97 cm

2 Door 1 Drawer Wardrobe

W 100 x D 55 x H 200 cm