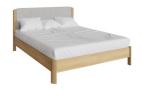

#### **Features**

- Clean and simple design
- Veneer combination
- Soft curve fronts
  - Choice of finish
- Integrated handles

150 cm Bed Frame

W 160 x D 210 x H 97 cm

3 Door Wardrobe

W 145 x D 55 x H 200 cm

135 cm Bed Frame

W 145x D 200 x H 97 cm

2 Door Wardrobe

W 100 x D 55 x H 200 cm

90 cm Bed Frame

W 100 x D 20 x H 97 cm

2 Door 1 Drawer Wardrobe

W 100 x D 55 x H 200 cm