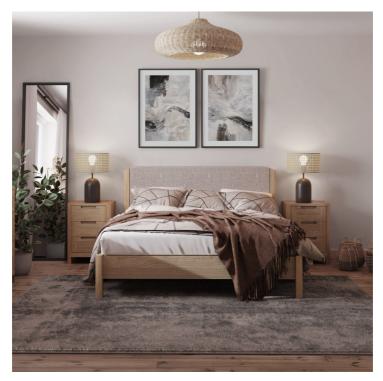

# **NEW SEASONS COLLECTION**

The New Seasons bedroom range from Fishpools offers everything you need to add warmth or style to your contemporary Bedroom room setting. Each New Seasons piece is characterised by softly curved fronts, integrated handles, flush door panels, and a range of stylish Oiled and Lacquered finishes to help you create the perfect look.

#### **Features**

- Clean and simple design
- Veneer combination
- Soft curve fronts
  - Choice of finish
- Integrated handles

150 cm Bed Frame

W 160 x D 210 x H 97 cm

3 Door Wardrobe

W 145 x D 55 x H 200 cm