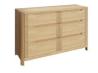

Wide 6 Drawer Chest

W 135 x D 45 x H 84 cm

4 Drawer Chest

W 92 x D 45 x H 109 cm

3 Drawer Chest

W 92 x D 45 x H 84 cm

3 Drawer Bedside Chest

W 45 x D 43 x H 62 cm