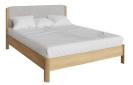

#### **Features**

- Clean and simple design
- Veneer combination
- Soft curve fronts
  - Choice of finish
- Integrated handles

150 cm Bed Frame

W 160 x D 210 x H 97 cm

3 Door Wardrobe

W 145 x D 55 x H 200 cm