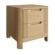

2 Drawer Bedside Chest

W 45 x D 43 x H 46 cm

**Dressing Table** 

W 120 x D 45 x H 75 cm