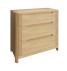

Wide 6 Drawer Chest

W 135 x D 45 x H 84 cm

4 Drawer Chest

W 92 x D 45 x H 109 cm

3 Drawer Chest

W 92 x D 45 x H 84 cm

3 Drawer Bedside Chest

W 45 x D 43 x H 62 cm