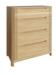

Wide 6 Drawer Chest

W 135 x D 45 x H 84 cm

4 Drawer Chest

W 92 x D 45 x H 109 cm

3 Drawer Chest

W 92 x D 45 x H 84 cm

3 Drawer Bedside Chest

W 45 x D 43 x H 62 cm