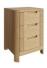

Wide 6 Drawer Chest

W 135 x D 45 x H 84 cm

4 Drawer Chest

W 92 x D 45 x H 109 cm

3 Drawer Chest

W 92 x D 45 x H 84 cm

3 Drawer Bedside Chest

W 45 x D 43 x H 62 cm