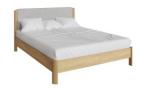

#### **Features**

- Clean and simple design
- Veneer combination
- Soft curve fronts
  - Choice of finish
- Integrated handles

150 cm Bed Frame

W 160 x D 210 x H 97 cm

3 Door Wardrobe

W 145 x D 55 x H 200 cm

135 cm Bed Frame

W 145x D 200 x H 97 cm

2 Door Wardrobe

W 100 x D 55 x H 200 cm

90 cm Bed Frame

W 100 x D 20 x H 97 cm

2 Door 1 Drawer Wardrobe

W 100 x D 55 x H 200 cm