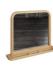

### **Dressing Mirror**

W 70 x D 15 x H 57 cm

**Wall Hanging Mirror** 

W 50 x D 3 x H 110 cm

W 45 x D 45 x H 46 cm

| All sizes are approximate. Colour is for guidance only because while we make every effort to display he colour as accurately as possible, all versions may vary in colour reproduction. |
|-----------------------------------------------------------------------------------------------------------------------------------------------------------------------------------------|
|                                                                                                                                                                                         |
|                                                                                                                                                                                         |
|                                                                                                                                                                                         |
|                                                                                                                                                                                         |
|                                                                                                                                                                                         |
|                                                                                                                                                                                         |
|                                                                                                                                                                                         |
|                                                                                                                                                                                         |
|                                                                                                                                                                                         |
|                                                                                                                                                                                         |