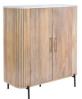

## Features

- Marble top finish
- Mango wood carcasses and legs
- Natural meets modern style

**200cm Dining Table** W 200 x D 100 x H 76 cm

Wide Sideboard W 150 x D 50 x H 79 cm

**120cm Dining Table** W 120 x D 120 x H 76 cm