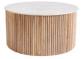

**TV Unit** W 135 x D 50 x H 55 cm

**Highboard** W 100 x D 45 x H 120 cm

**Console Table** W 120 x D 40 x H 77 cm

Round Coffee Table W 80 x D 80 x H 40 cm

Round Lamp Table W 40 x D 40 x H 45 cm

\*All sizes are approximate. Colour is for guidance only because while we make every effort to display the colour as accurately as possible, all versions may vary in colour reproduction.