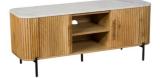

**TV Unit** W 135 x D 50 x H 55 cm

**Highboard** W 100 x D 45 x H 120 cm

**Console Table** W 120 x D 40 x H 77 cm

Round Coffee Table W 80 x D 80 x H 40 cm

Round Lamp Table W 40 x D 40 x H 45 cm

\*All sizes are approximate. Colour is for guidance only because while we make every effort to display the colour as accurately as possible, all versions may vary in colour reproduction.