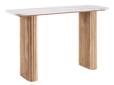

**TV Unit** W 135 x D 50 x H 55 cm

**Highboard** W 100 x D 45 x H 120 cm

**Console Table** W 120 x D 40 x H 77 cm

Round Coffee Table W 80 x D 80 x H 40 cm

Round Lamp Table W 40 x D 40 x H 45 cm

\*All sizes are approximate. Colour is for guidance only because while we make every effort to display the colour as accurately as possible, all versions may vary in colour reproduction.