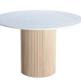

## Features

- Marble top finish
- Mango wood carcasses and legs
- Natural meets modern style

**200cm Dining Table** W 200 x D 100 x H 76 cm

Wide Sideboard W 150 x D 50 x H 79 cm

**120cm Dining Table** W 120 x D 120 x H 76 cm