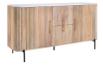

## Features

- Marble top finish
- Mango wood carcasses and legs
- Natural meets modern style

**200cm Dining Table** W 200 x D 100 x H 76 cm

Wide Sideboard W 150 x D 50 x H 79 cm

**120cm Dining Table** W 120 x D 120 x H 76 cm