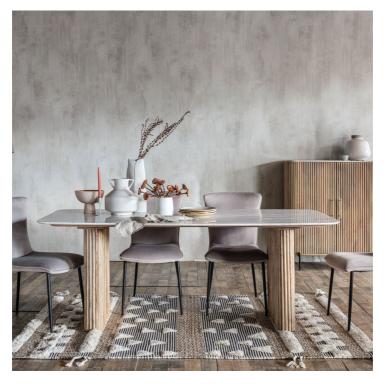

## **BOMBAY COLLECTION**

Featuring a sleek, marble top finishes, combined with mango wood carcass and legs, the Bombay collection's stunning natural meets modern style will stand out in any setting.

## Features

- Marble top finish
- Mango wood carcasses and legs
- Natural meets modern style

**200cm Dining Table** W 200 x D 100 x H 76 cm

Wide Sideboard W 150 x D 50 x H 79 cm

**120cm Dining Table** W 120 x D 120 x H 76 cm