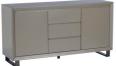

Corner Bench W: 208cm D: 157cm Height: 84cm

49.5cm

**Extending Dining Table** Table Closed W 176 x D 88 x H 75 cm

Table Extended W 216 x D 88 x H 75 cm

Wide Sideboard W 160 x D 46 x H 83 cm

TV Unit W 120 x D 45 x H 50 cm