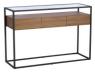

**Console Table** W 120 x D 40 x H 80 cm

**Coffee Table** W 120 x D 60 x H 40 cm

Lamp Table W 43 x D 435 x H 54 cm

\*All sizes are approximate. Colour is for guidance only because while we make every effort to display the colour as accurately as possible, all versions may vary in colour reproduction.