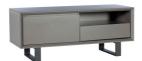

Corner Bench W: 208cm D: 157cm Height: 84cm

49.5cm

**Extending Dining Table** Table Closed W 176 x D 88 x H 75 cm

Table Extended W 216 x D 88 x H 75 cm

Wide Sideboard W 160 x D 46 x H 83 cm

TV Unit W 120 x D 45 x H 50 cm