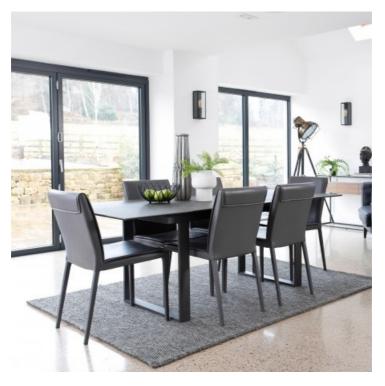

## LIVORNO COLLECTION

If you're looking for a hardwearing and easy to clean table without compromising on style, then the Livorno is the perfect choice! With sleek ceramic top dining tables and a variety beautiful dining & living room pieces, the Livorno range will make a statement in any room.

## Features

• Ceramic table top in • Metal legs dark grey

Concealed extensions

LHF Corner Dining Table

W: 135cm, D: 80cm, H: 75cm

Corner Bench W: 208cm D:

157cm Height: 84cm

**RHF Corner Dining Table** W: 135cm, D: 80cm, H: 75cm