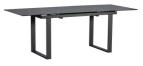

Corner Bench W: 208cm D: 157cm Height: 84cm

49.5cm

**Extending Dining Table** Table Closed W 176 x D 88 x H 75 cm

Table Extended W 216 x D 88 x H 75 cm

Wide Sideboard W 160 x D 46 x H 83 cm

TV Unit W 120 x D 45 x H 50 cm