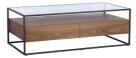

**Console Table** W 120 x D 40 x H 80 cm

**Coffee Table** W 120 x D 60 x H 40 cm

Lamp Table W 43 x D 435 x H 54 cm

\*All sizes are approximate. Colour is for guidance only because while we make every effort to display the colour as accurately as possible, all versions may vary in colour reproduction.