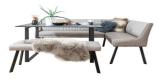

## Features

• Ceramic table top in • Metal legs dark grey

Concealed extensions

LHF Corner Dining Table

W: 135cm, D: 80cm, H: 75cm

Corner Bench W: 208cm D:

157cm Height: 84cm

**RHF Corner Dining Table** W: 135cm, D: 80cm, H: 75cm

Corner Bench W: 208cm D: 157cm Height: 84cm

49.5cm

**Extending Dining Table** Table Closed W 176 x D 88 x H 75 cm

Table Extended W 216 x D 88 x H 75 cm

Wide Sideboard W 160 x D 46 x H 83 cm

TV Unit W 120 x D 45 x H 50 cm