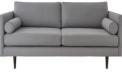

# **ORLA KIELY MIMOSA COLLECTION**

A fresh and exciting range of sofas designed by Orla Kiely, with large comfy seats, bolster arm cushions, and smooth seat and cushions, the Mimosa sofa is ideal for any living space. This range of sofas is available in an array of exciting fabrics to enhance your room.

#### **Features**

- Seat Suspension: Full zig-zag sprung platform for added flexibility.
- Back Suspension: Tensioned woven elastic webbing covered with foam.
- Seat Cushions: Foam filled Scatters: 100% White for superior comfort and support.
- Back Cushions: High quality fibre.
- Round Bolsters: Foam filled.
- Duck Feather.
- Leg Finish: Solid wooden legs in a choice of American Walnut, Smoked Oak or Weathered Oak coloured finish.

## FISHPOOLS.CO.UK

Large Chaise Sofa

W 234 x D 153 x H 83 cm

**Large Sofa** W 234 x D 96 x H 83 cm

**Medium Sofa** W 204 x D 96 x H 83 cm

**Small Sofa** W 174 x D 96 x H 83 cm

**Snuggler** W 124 x D 96 x H 83 cm