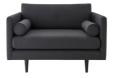

# **ORLA KIELY MIMOSA COLLECTION**

A fresh and exciting range of sofas designed by Orla Kiely, with large comfy seats, bolster arm cushions, and smooth seat and cushions, the Mimosa sofa is ideal for any living space. This range of sofas is available in an array of exciting fabrics to enhance your room.

#### **Features**

- Seat Suspension: Full zig-zag sprung platform for added flexibility.
- Back Suspension: Tensioned woven elastic webbing covered with foam.
- Seat Cushions: Foam filled Scatters: 100% White for superior comfort and support.
- Back Cushions: High quality fibre.
- Round Bolsters: Foam filled.
- Duck Feather.
- Leg Finish: Solid wooden legs in a choice of American Walnut, Smoked Oak or Weathered Oak coloured finish.

## FISHPOOLS.CO.UK

Large Chaise Sofa

W 234 x D 153 x H 83 cm

**Large Sofa** W 234 x D 96 x H 83 cm

**Medium Sofa** W 204 x D 96 x H 83 cm

**Small Sofa** W 174 x D 96 x H 83 cm

**Snuggler** W 124 x D 96 x H 83 cm