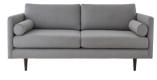

## FISHPOOLS.CO.UK

Large Chaise Sofa

W 234 x D 153 x H 83 cm

**Large Sofa** W 234 x D 96 x H 83 cm

**Medium Sofa** W 204 x D 96 x H 83 cm

**Small Sofa** W 174 x D 96 x H 83 cm

**Snuggler** W 124 x D 96 x H 83 cm