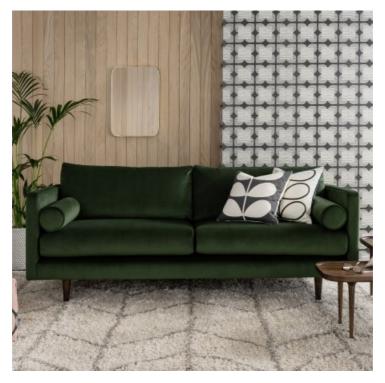

# **ORLA KIELY MIMOSA COLLECTION**

A fresh and exciting range of sofas designed by Orla Kiely, with large comfy seats, bolster arm cushions, and smooth seat and cushions, the Mimosa sofa is ideal for any living space. This range of sofas is available in an array of exciting fabrics to enhance your room.

#### **Features**

- Seat Suspension: Full zig-zag sprung platform for added flexibility.
- Back Suspension: Tensioned woven elastic webbing covered with foam.
- Seat Cushions: Foam filled Scatters: 100% White for superior comfort and support.
- Back Cushions: High quality fibre.
- Round Bolsters: Foam filled.
- Duck Feather.
- Leg Finish: Solid wooden legs in a choice of American Walnut, Smoked Oak or Weathered Oak coloured finish.