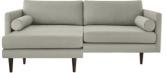

## FISHPOOLS.CO.UK

Large Chaise Sofa

W 234 x D 153 x H 83 cm

**Large Sofa** W 234 x D 96 x H 83 cm

**Medium Sofa** W 204 x D 96 x H 83 cm

**Small Sofa** W 174 x D 96 x H 83 cm

**Snuggler** W 124 x D 96 x H 83 cm