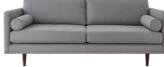

## FISHPOOLS.CO.UK

Large Chaise Sofa

W 234 x D 153 x H 83 cm

**Large Sofa** W 234 x D 96 x H 83 cm

**Medium Sofa** W 204 x D 96 x H 83 cm

**Small Sofa** W 174 x D 96 x H 83 cm

**Snuggler** W 124 x D 96 x H 83 cm