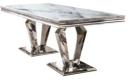

## Features

- High gloss
- Polished metal

UV Resistant

**200cm Dining Table** W 200 x D 100 x H 75 cm

**160cm Dining Table** W 160 x D 90 x H 75 cm

Round Dining Table W 130 x D 130 x H 75 cm

**Console Table Marble** W 120 x D 40 x H 75 cm

Coffee Table Marble W 130 x D 70 x H 45 cm

Lamp Table Marble W 60 x D 60 x H 55 cm

Versailles Dining Chair W 55 x D 68 x H 103 cm

**Bench** W 130 x D 45 x H 45 cm

\*All sizes are approximate. Colour is for guidance only because while we make every effort to display the colour as accurately as possible, all versions may vary in colour reproduction.