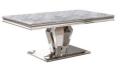

## **MISSANO COLLECTION**

The Missano is a contemporary dining collection with billowed stainless steel legs and grey marble top.

## Features

- High gloss
- Polished metal

UV Resistant

**200cm Dining Table** W 200 x D 100 x H 75 cm

**160cm Dining Table** W 160 x D 90 x H 75 cm

Round Dining Table W 130 x D 130 x H 75 cm

**Console Table Marble** W 120 x D 40 x H 75 cm