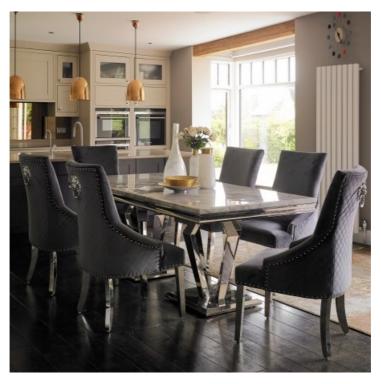

## **MISSANO COLLECTION**

The Missano is a contemporary dining collection with billowed stainless steel legs and grey marble top.

## Features

- High gloss
- Polished metal

UV Resistant

**200cm Dining Table** W 200 x D 100 x H 75 cm

**160cm Dining Table** W 160 x D 90 x H 75 cm

Round Dining Table W 130 x D 130 x H 75 cm

**Console Table Marble** W 120 x D 40 x H 75 cm

Coffee Table Marble W 130 x D 70 x H 45 cm

Lamp Table Marble W 60 x D 60 x H 55 cm

Versailles Dining Chair W 55 x D 68 x H 103 cm

**Bench** W 130 x D 45 x H 45 cm

\*All sizes are approximate. Colour is for guidance only because while we make every effort to display the colour as accurately as possible, all versions may vary in colour reproduction.