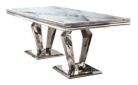

## Features

- High gloss
- Polished metal

UV Resistant

**200cm Dining Table** W 200 x D 100 x H 75 cm

**160cm Dining Table** W 160 x D 90 x H 75 cm

Round Dining Table W 130 x D 130 x H 75 cm

**Console Table Marble** W 120 x D 40 x H 75 cm

Coffee Table Marble W 130 x D 70 x H 45 cm

Lamp Table Marble W 60 x D 60 x H 55 cm

Versailles Dining Chair W 55 x D 68 x H 103 cm

**Bench** W 130 x D 45 x H 45 cm

\*All sizes are approximate. Colour is for guidance only because while we make every effort to display the colour as accurately as possible, all versions may vary in colour reproduction.