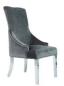

Coffee Table Marble W 130 x D 70 x H 45 cm

Lamp Table Marble W 60 x D 60 x H 55 cm

Versailles Dining Chair W 55 x D 68 x H 103 cm

**Bench** W 130 x D 45 x H 45 cm

\*All sizes are approximate. Colour is for guidance only because while we make every effort to display the colour as accurately as possible, all versions may vary in colour reproduction.