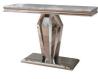

## **MISSANO COLLECTION**

The Missano is a contemporary dining collection with billowed stainless steel legs and grey marble top.

## Features

- High gloss
- Polished metal

UV Resistant

**200cm Dining Table** W 200 x D 100 x H 75 cm

**160cm Dining Table** W 160 x D 90 x H 75 cm

Round Dining Table W 130 x D 130 x H 75 cm

**Console Table Marble** W 120 x D 40 x H 75 cm