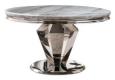

## Features

- High gloss
- Polished metal

UV Resistant

**200cm Dining Table** W 200 x D 100 x H 75 cm

**160cm Dining Table** W 160 x D 90 x H 75 cm

Round Dining Table W 130 x D 130 x H 75 cm

**Console Table Marble** W 120 x D 40 x H 75 cm

Coffee Table Marble W 130 x D 70 x H 45 cm

Lamp Table Marble W 60 x D 60 x H 55 cm

Versailles Dining Chair W 55 x D 68 x H 103 cm

**Bench** W 130 x D 45 x H 45 cm

\*All sizes are approximate. Colour is for guidance only because while we make every effort to display the colour as accurately as possible, all versions may vary in colour reproduction.