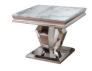

## Features

- High gloss
- Polished metal

UV Resistant

**200cm Dining Table** W 200 x D 100 x H 75 cm

**160cm Dining Table** W 160 x D 90 x H 75 cm

Round Dining Table W 130 x D 130 x H 75 cm

**Console Table Marble** W 120 x D 40 x H 75 cm

Coffee Table Marble W 130 x D 70 x H 45 cm

Lamp Table Marble W 60 x D 60 x H 55 cm

Versailles Dining Chair W 55 x D 68 x H 103 cm

**Bench** W 130 x D 45 x H 45 cm

\*All sizes are approximate. Colour is for guidance only because while we make every effort to display the colour as accurately as possible, all versions may vary in colour reproduction.