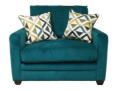

# **ZEST COLLECTION**

The Zest sofa range combines outstanding value for money and style, helping you take your living room to the next level. Available in a range of fabric finishes & accent scatter cushions extras, you can create the perfect fit for your space from a Corner Sofa, or a Chaise Unit, with that added option of a sofa bed.

#### Features

- Frame : A traditional hardwood construction, pinned, screwed and glued.
- Arms: A square styled arm upholstered with foam.
- Feet : Finishes include a choice of Five wood colours ; Natural, Limes Oak, Weathered Oak, American Walnut and Dark.
- Back Cushions : High quality fibre.
- Back : Hand tensioned woven elastic webbing covered in foam.
- Seat : Full zig-zag spring platform for added flexibility.