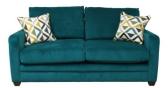

# **ZEST COLLECTION**

The Zest sofa range combines outstanding value for money and style, helping you take your living room to the next level. Available in a range of fabric finishes & accent scatter cushions extras, you can create the perfect fit for your space from a Corner Sofa, or a Chaise Unit, with that added option of a sofa bed.

#### Features

- Frame : A traditional hardwood construction, pinned, screwed and glued.
- Arms: A square styled arm upholstered with foam.
- Feet : Finishes include a choice of Five wood colours ; Natural, Limes Oak, Weathered Oak, American Walnut and Dark.
- Back Cushions : High quality fibre.
- Back : Hand tensioned woven elastic webbing covered in foam.
- Seat : Full zig-zag spring platform for added flexibility.