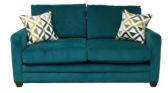

# **ZEST COLLECTION**

The Zest sofa range combines outstanding value for money and style, helping you take your living room to the next level. Available in a range of fabric finishes & accent scatter cushions extras, you can create the perfect fit for your space from a Corner Sofa, or a Chaise Unit, with that added option of a sofa bed.

#### Features

- Frame : A traditional hardwood construction, pinned, screwed and glued.
- Arms: A square styled arm upholstered with foam.
- Feet : Finishes include a choice of Five wood colours ; Natural, Limes Oak, Weathered Oak, American Walnut and Dark.
- Back Cushions : High quality fibre.
- Back : Hand tensioned woven elastic webbing covered in foam.
- Seat : Full zig-zag spring platform for added flexibility.