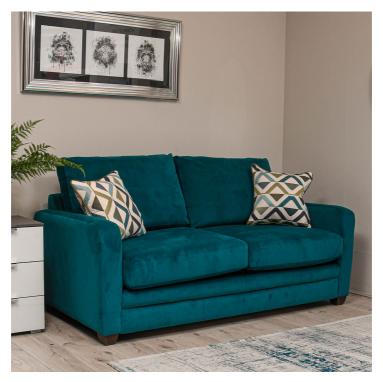

# **ZEST COLLECTION**

The Zest sofa range combines outstanding value for money and style, helping you take your living room to the next level. Available in a range of fabric finishes & accent scatter cushions extras, you can create the perfect fit for your space from a Corner Sofa, or a Chaise Unit, with that added option of a sofa bed.

#### Features

- Frame : A traditional hardwood construction, pinned, screwed and glued.
- Arms: A square styled arm upholstered with foam.
- Feet : Finishes include a choice of Five wood colours ; Natural, Limes Oak, Weathered Oak, American Walnut and Dark.
- Back Cushions : High quality fibre.
- Back : Hand tensioned woven elastic webbing covered in foam.
- Seat : Full zig-zag spring platform for added flexibility.