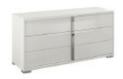

6 Drawer Chest W 86 x D 50 x H 144 cm

Dresser W 160 x D 50 x H 76 cm

Vanity W 119 x D 52 x H 76 cm

Nightstand W 60 x D 45 x H 55 cm

Mirror W 93 x D 3 x H 109 cm

| All sizes are approx<br>he colour as accura | imate. Colour is for | guidance only be | ecause while we r | nake every effort to | display |
|---------------------------------------------|----------------------|------------------|-------------------|----------------------|---------|