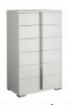

6 Drawer Chest W 86 x D 50 x H 144 cm

Dresser W 160 x D 50 x H 76 cm

Vanity W 119 x D 52 x H 76 cm

Nightstand W 60 x D 45 x H 55 cm

Mirror W 93 x D 3 x H 109 cm

| All sizes are approx<br>he colour as accura | imate. Colour is for | guidance only be | ecause while we r | nake every effort to | display |
|---------------------------------------------|----------------------|------------------|-------------------|----------------------|---------|