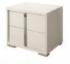

6 Drawer Chest W 86 x D 50 x H 144 cm

Dresser W 160 x D 50 x H 76 cm

Vanity W 119 x D 52 x H 76 cm

Nightstand W 60 x D 45 x H 55 cm

Mirror W 93 x D 3 x H 109 cm

| All sizes are approx<br>he colour as accura | imate. Colour is for | guidance only be | ecause while we r | nake every effort to | display |
|---------------------------------------------|----------------------|------------------|-------------------|----------------------|---------|