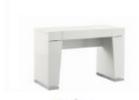

6 Drawer Chest W 86 x D 50 x H 144 cm

Dresser W 160 x D 50 x H 76 cm

Vanity W 119 x D 52 x H 76 cm

Nightstand W 60 x D 45 x H 55 cm

Mirror W 93 x D 3 x H 109 cm

| All sizes are approx<br>he colour as accura | imate. Colour is for | guidance only be | ecause while we r | nake every effort to | display |
|---------------------------------------------|----------------------|------------------|-------------------|----------------------|---------|