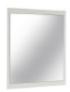

6 Drawer Chest W 86 x D 50 x H 144 cm

Dresser W 160 x D 50 x H 76 cm

Vanity W 119 x D 52 x H 76 cm

Nightstand W 60 x D 45 x H 55 cm

Mirror W 93 x D 3 x H 109 cm

| All sizes are approx<br>he colour as accura | imate. Colour is for | guidance only be | ecause while we r | nake every effort to | display |
|---------------------------------------------|----------------------|------------------|-------------------|----------------------|---------|