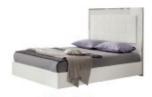

## **SELINA COLLECTION**

Selina range is simple but yet stylist, sleek and contemporary. The range offers a brilliant white high gloss finish, making your bedroom effortlessly modern, creating a larger and fresher feel throughout the bedroom.

## **Features**

- White high gloss finish that reflects exterior light
- Chrome details
- Modern and contemporary

Sleek and effortless

Super King Bed W 208 x D 210 x H 139 cm

King Bed W 167 x D 210 x H 139 cm