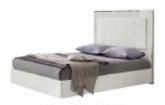

## **SELINA COLLECTION**

Selina range is simple but yet stylist, sleek and contemporary. The range offers a brilliant white high gloss finish, making your bedroom effortlessly modern, creating a larger and fresher feel throughout the bedroom.

## **Features**

- White high gloss finish that reflects exterior light
- Chrome details
- Modern and contemporary

Sleek and effortless

Super King Bed W 208 x D 210 x H 139 cm

King Bed W 167 x D 210 x H 139 cm