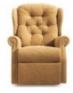

## **NEW BURFORD COLLECTION**

Traditional style meets cutting edge comfort in our New Burford Dual Motor Lift/ Tilt Recliner. Making it easy to find one of these wonderful reclining chairs to fit your home.

## **Features**

- Dual Motor Lift/Tilt Recliner
- Filling Foam Seat Cushion/Fibre Back Cushion
- Frame Construction Selected Hardwoods
- Suspension Sprung Seat
   + Webbed Back

3 Seat Sofa W 186 x D 86.5 x H 111 cm