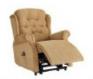

## **NEW BURFORD COLLECTION**

Traditional style meets cutting edge comfort in our New Burford Dual Motor Lift/ Tilt Recliner. Making it easy to find one of these wonderful reclining chairs to fit your home.

## **Features**

- Dual Motor Lift/Tilt Recliner
- Filling Foam Seat Cushion/Fibre Back Cushion
- Frame Construction Selected Hardwoods
- Suspension Sprung Seat
   + Webbed Back

3 Seat Sofa W 186 x D 86.5 x H 111 cm