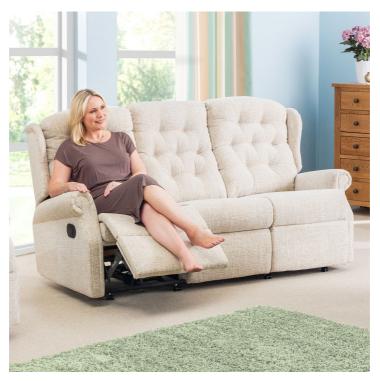

## **NEW BURFORD COLLECTION**

Traditional style meets cutting edge comfort in our New Burford Dual Motor Lift/ Tilt Recliner. Making it easy to find one of these wonderful reclining chairs to fit your home.

## **Features**

- Dual Motor Lift/Tilt Recliner
- Filling Foam Seat Cushion/Fibre Back Cushion
- Frame Construction Selected Hardwoods
- Suspension Sprung Seat
   + Webbed Back

3 Seat Sofa W 186 x D 86.5 x H 111 cm