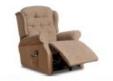

## **NEW BURFORD COLLECTION**

Traditional style meets cutting edge comfort in our New Burford Dual Motor Lift/ Tilt Recliner. Making it easy to find one of these wonderful reclining chairs to fit your home.

## **Features**

- Dual Motor Lift/Tilt Recliner
- Filling Foam Seat Cushion/Fibre Back Cushion
- Frame Construction Selected Hardwoods
- Suspension Sprung Seat
   + Webbed Back

3 Seat Sofa W 186 x D 86.5 x H 111 cm

Petite Legged Chair W 75 x D 78 x H 99 cm

Legged Footstool W 62 x D 52 x H 43cm

Storage Stool W 50 x D 34 x H 34 cm

Grande Recliner Lift & Tilt W 93 x D 94 x H 113 cm

Standard Recliner Lift & Tilt W 80 x D 87 x H 109 cm

Compact Recliner Lift & Tilt W 80 x D 86 x H 104 cm

Petite Recliner Lift & Tilt W 79 x D 82 x H 102 cm

Grande Motor Recliner W 93 x D 94 x H 113 cm

Standard Motor Recliner W 80 x D 87 x H 109 cm

Compact Motor Recliner W 80 x D 86 x H 104 cm

Petite Motor Recliner W 79 x D 82 x H 102 cm

Grande Manual Recliner W 93 x D 94 x H 113 cm

Standard Manual Recliner W 80 x D 87 x H 109 cm

Compact Manual Recliner W 80 x D 86 x H 104 cm

Petite Manual Recliner W 79 x D 82 x H 102 cm