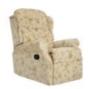

## **NEW BURFORD COLLECTION**

Traditional style meets cutting edge comfort in our New Burford Dual Motor Lift/ Tilt Recliner. Making it easy to find one of these wonderful reclining chairs to fit your home.

## **Features**

- Dual Motor Lift/Tilt Recliner
- Filling Foam Seat Cushion/Fibre Back Cushion
- Frame Construction Selected Hardwoods
- Suspension Sprung Seat
   + Webbed Back

3 Seat Sofa W 186 x D 86.5 x H 111 cm