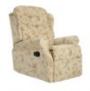

## **NEW BURFORD COLLECTION**

Traditional style meets cutting edge comfort in our New Burford Dual Motor Lift/ Tilt Recliner. Making it easy to find one of these wonderful reclining chairs to fit your home.

## **Features**

- Dual Motor Lift/Tilt Recliner
- Filling Foam Seat Cushion/Fibre Back Cushion
- Frame Construction Selected Hardwoods
- Suspension Sprung Seat
   + Webbed Back

3 Seat Sofa W 186 x D 86.5 x H 111 cm