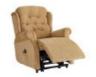

## **NEW BURFORD COLLECTION**

Traditional style meets cutting edge comfort in our New Burford Dual Motor Lift/ Tilt Recliner. Making it easy to find one of these wonderful reclining chairs to fit your home.

## **Features**

- Dual Motor Lift/Tilt Recliner
- Filling Foam Seat Cushion/Fibre Back Cushion
- Frame Construction Selected Hardwoods
- Suspension Sprung Seat
   + Webbed Back

3 Seat Sofa W 186 x D 86.5 x H 111 cm