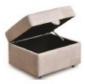

Petite Legged Chair W 75 x D 78 x H 99 cm

Legged Footstool W 62 x D 52 x H 43cm

Storage Stool W 50 x D 34 x H 34 cm

Grande Recliner Lift & Tilt W 93 x D 94 x H 113 cm

Standard Recliner Lift & Tilt W 80 x D 87 x H 109 cm