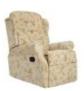

## **NEW BURFORD COLLECTION**

Traditional style meets cutting edge comfort in our New Burford Dual Motor Lift/ Tilt Recliner. Making it easy to find one of these wonderful reclining chairs to fit your home.

## **Features**

- Dual Motor Lift/Tilt Recliner
- Filling Foam Seat Cushion/Fibre Back Cushion
- Frame Construction Selected Hardwoods
- Suspension Sprung Seat
   + Webbed Back

3 Seat Sofa W 186 x D 86.5 x H 111 cm