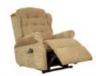

## **NEW BURFORD COLLECTION**

Traditional style meets cutting edge comfort in our New Burford Dual Motor Lift/ Tilt Recliner. Making it easy to find one of these wonderful reclining chairs to fit your home.

## **Features**

- Dual Motor Lift/Tilt Recliner
- Filling Foam Seat Cushion/Fibre Back Cushion
- Frame Construction Selected Hardwoods
- Suspension Sprung Seat
   + Webbed Back

3 Seat Sofa W 186 x D 86.5 x H 111 cm