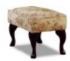

Petite Legged Chair W 75 x D 78 x H 99 cm

Legged Footstool W 62 x D 52 x H 43cm

Storage Stool W 50 x D 34 x H 34 cm

Grande Recliner Lift & Tilt W 93 x D 94 x H 113 cm

Standard Recliner Lift & Tilt W 80 x D 87 x H 109 cm