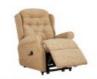

## **NEW BURFORD COLLECTION**

Traditional style meets cutting edge comfort in our New Burford Dual Motor Lift/ Tilt Recliner. Making it easy to find one of these wonderful reclining chairs to fit your home.

## **Features**

- Dual Motor Lift/Tilt Recliner
- Filling Foam Seat Cushion/Fibre Back Cushion
- Frame Construction Selected Hardwoods
- Suspension Sprung Seat
   + Webbed Back

3 Seat Sofa W 186 x D 86.5 x H 111 cm

Petite Legged Chair W 75 x D 78 x H 99 cm

Legged Footstool W 62 x D 52 x H 43cm

Storage Stool W 50 x D 34 x H 34 cm

Grande Recliner Lift & Tilt W 93 x D 94 x H 113 cm

Standard Recliner Lift & Tilt W 80 x D 87 x H 109 cm

Compact Recliner Lift & Tilt W 80 x D 86 x H 104 cm

Petite Recliner Lift & Tilt W 79 x D 82 x H 102 cm

Grande Motor Recliner W 93 x D 94 x H 113 cm

Standard Motor Recliner W 80 x D 87 x H 109 cm

Compact Motor Recliner W 80 x D 86 x H 104 cm

Petite Motor Recliner W 79 x D 82 x H 102 cm

Grande Manual Recliner W 93 x D 94 x H 113 cm

Standard Manual Recliner W 80 x D 87 x H 109 cm

Compact Manual Recliner W 80 x D 86 x H 104 cm

Petite Manual Recliner W 79 x D 82 x H 102 cm