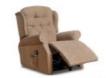

## **NEW BURFORD COLLECTION**

Traditional style meets cutting edge comfort in our New Burford Dual Motor Lift/ Tilt Recliner. Making it easy to find one of these wonderful reclining chairs to fit your home.

## **Features**

- Dual Motor Lift/Tilt Recliner
- Filling Foam Seat Cushion/Fibre Back Cushion
- Frame Construction Selected Hardwoods
- Suspension Sprung Seat
   + Webbed Back

3 Seat Sofa W 186 x D 86.5 x H 111 cm