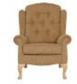

## **NEW BURFORD COLLECTION**

Traditional style meets cutting edge comfort in our New Burford Dual Motor Lift/ Tilt Recliner. Making it easy to find one of these wonderful reclining chairs to fit your home.

## **Features**

- Dual Motor Lift/Tilt Recliner
- Filling Foam Seat Cushion/Fibre Back Cushion
- Frame Construction Selected Hardwoods
- Suspension Sprung Seat
   + Webbed Back

3 Seat Sofa W 186 x D 86.5 x H 111 cm