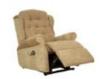

## **NEW BURFORD COLLECTION**

Traditional style meets cutting edge comfort in our New Burford Dual Motor Lift/ Tilt Recliner. Making it easy to find one of these wonderful reclining chairs to fit your home.

## **Features**

- Dual Motor Lift/Tilt Recliner
- Filling Foam Seat Cushion/Fibre Back Cushion
- Frame Construction Selected Hardwoods
- Suspension Sprung Seat
   + Webbed Back

3 Seat Sofa W 186 x D 86.5 x H 111 cm