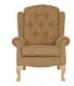

## **NEW BURFORD COLLECTION**

Traditional style meets cutting edge comfort in our New Burford Dual Motor Lift/ Tilt Recliner. Making it easy to find one of these wonderful reclining chairs to fit your home.

## **Features**

- Dual Motor Lift/Tilt Recliner
- Filling Foam Seat Cushion/Fibre Back Cushion
- Frame Construction Selected Hardwoods
- Suspension Sprung Seat
   + Webbed Back

3 Seat Sofa W 186 x D 86.5 x H 111 cm