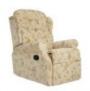

## **NEW BURFORD COLLECTION**

Traditional style meets cutting edge comfort in our New Burford Dual Motor Lift/ Tilt Recliner. Making it easy to find one of these wonderful reclining chairs to fit your home.

## **Features**

- Dual Motor Lift/Tilt Recliner
- Filling Foam Seat Cushion/Fibre Back Cushion
- Frame Construction Selected Hardwoods
- Suspension Sprung Seat
   + Webbed Back

3 Seat Sofa W 186 x D 86.5 x H 111 cm