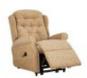

## **NEW BURFORD COLLECTION**

Traditional style meets cutting edge comfort in our New Burford Dual Motor Lift/ Tilt Recliner. Making it easy to find one of these wonderful reclining chairs to fit your home.

## **Features**

- Dual Motor Lift/Tilt Recliner
- Filling Foam Seat Cushion/Fibre Back Cushion
- Frame Construction Selected Hardwoods
- Suspension Sprung Seat
   + Webbed Back

3 Seat Sofa W 186 x D 86.5 x H 111 cm