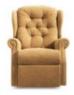

## **NEW BURFORD COLLECTION**

Traditional style meets cutting edge comfort in our New Burford Dual Motor Lift/ Tilt Recliner. Making it easy to find one of these wonderful reclining chairs to fit your home.

## **Features**

- Dual Motor Lift/Tilt Recliner
- Filling Foam Seat Cushion/Fibre Back Cushion
- Frame Construction Selected Hardwoods
- Suspension Sprung Seat
   + Webbed Back

3 Seat Sofa W 186 x D 86.5 x H 111 cm