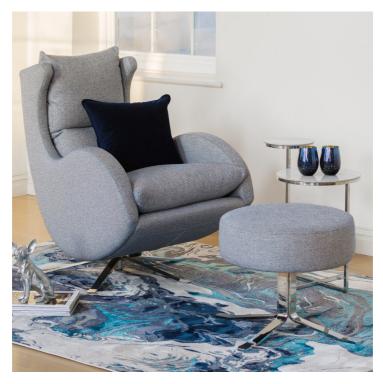

## **TOLEDO COLLECTION**

This is no ordinary chair! The Toledo features a hint of retro style, bold bang-up-to -date fabric, plus feel-good comfort; and it swivels too - does it get any better?

## **Features**

- Hand gesture control feature
- Filling Foam Seat Cushion / Fibre Back Cushion
- Frame Construction Pine Suspension Elasticated & MDF
- Available In Either Fabric Or Leather
- & Webbed Seat & Back
- Matching Footstool Available

Swivel Chair W 71 x D 103 x H 95 cm

Large Swivel Chair
W 75 x D 112 x H 106 cm

**Maxi Swivel Chair** W 80 x D 116 x H 119 cm

| All sizes are approx<br>he colour as accura | imate. Colour is for | guidance only be | ecause while we r | nake every effort to | display |
|---------------------------------------------|----------------------|------------------|-------------------|----------------------|---------|