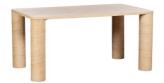

## **Features**

- Fixed Dining Tables
- Stone Effect Finishes
- Contemporary Textured Designs
- Faux Travertine Tops

**Dining Table**W 200 x D 100 x H 76 cm

**Dining Table**W 150 x D 90 x H 76 cm

Round Dining Table
W 120 x D 120 x H 75 cm