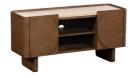

## **CALVIN COLLECTION**

Calvin is a contemporary collection, featuring a natural stone effect which will introduce a calming and refreshing element to any room. Occasional pieces, such as the nesting coffee tables and sideboard, make use of rich dark wood veneers, further adding to the beautiful aesthetic of natural materials.

Wide Sideboard
W 160 x D 45 x H 76 cm

**TV Unit** W 120 x D 40 x H 55 cm

Console Table
W 120 x D 40 x H 76 cm

Nesting Coffee Table Large W 80 x D 80 x H 38 cm

Nesting Coffee Table Small W 60 x D 60 x H 34 cm