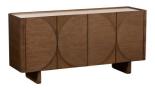

## **CALVIN COLLECTION**

Calvin is a contemporary collection, featuring a natural stone effect which will introduce a calming and refreshing element to any room. Occasional pieces, such as the nesting coffee tables and sideboard, make use of rich dark wood veneers, further adding to the beautiful aesthetic of natural materials.

Wide Sideboard
W 160 x D 45 x H 76 cm

**TV Unit** W 120 x D 40 x H 55 cm

Console Table
W 120 x D 40 x H 76 cm

Nesting Coffee Table Large W 80 x D 80 x H 38 cm

Nesting Coffee Table Small W 60 x D 60 x H 34 cm