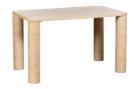

## **Features**

- Fixed Dining Tables
- Stone Effect Finishes
- Contemporary Textured Designs
- Faux Travertine Tops

**Dining Table**W 200 x D 100 x H 76 cm

**Dining Table**W 150 x D 90 x H 76 cm

Round Dining Table
W 120 x D 120 x H 75 cm