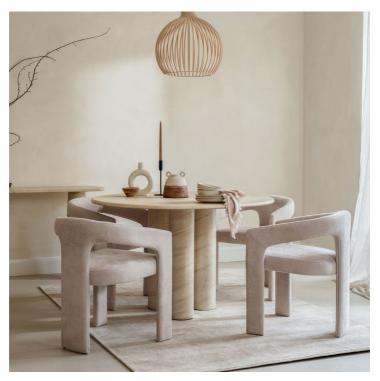

## **CALVIN COLLECTION**

Calvin is a contemporary collection, featuring a natural stone effect which will introduce a calming and refreshing element to any room. Occasional pieces, such as the nesting coffee tables and sideboard, make use of rich dark wood veneers, further adding to the beautiful aesthetic of natural materials.

## **Features**

- Fixed Dining Tables
- Stone Effect Finishes
- Contemporary Textured Designs
- Faux Travertine Tops

**Dining Table**W 200 x D 100 x H 76 cm

**Dining Table**W 150 x D 90 x H 76 cm

Round Dining Table
W 120 x D 120 x H 75 cm