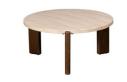

## **CALVIN COLLECTION**

Calvin is a contemporary collection, featuring a natural stone effect which will introduce a calming and refreshing element to any room. Occasional pieces, such as the nesting coffee tables and sideboard, make use of rich dark wood veneers, further adding to the beautiful aesthetic of natural materials.

## **Features**

- Fixed Dining Tables
- Stone Effect Finishes
- Contemporary Textured Designs
- Faux Travertine Tops

**Dining Table**W 200 x D 100 x H 76 cm

**Dining Table**W 150 x D 90 x H 76 cm

Round Dining Table
W 120 x D 120 x H 75 cm