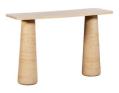

## **CALVIN COLLECTION**

Calvin is a contemporary collection, featuring a natural stone effect which will introduce a calming and refreshing element to any room. Occasional pieces, such as the nesting coffee tables and sideboard, make use of rich dark wood veneers, further adding to the beautiful aesthetic of natural materials.

Wide Sideboard
W 160 x D 45 x H 76 cm

**TV Unit** W 120 x D 40 x H 55 cm

Console Table
W 120 x D 40 x H 76 cm

Nesting Coffee Table Large W 80 x D 80 x H 38 cm

Nesting Coffee Table Small W 60 x D 60 x H 34 cm