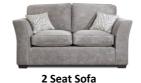

LHF Corner Sofa W 285 x D 254 x H 100 cm

RHF Corner Sofa W 285 x D 254 x H 100 cm

**2 Seat Sofabed** W 167 x D 100 x H 100 cm

**3 Seat Sofa** W 203 x D 100 x H 100 cm

W 165 x D 100 x H 100 cm

**Lovechair** W 138 x D 100 x H 100 cm