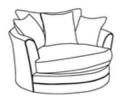

## SANDBANKS COLLECTION

Sit back and relax in the stylish and sumptuous Sandbanks range. Featuring a deep padded seats and luxuriously soft and supportive pillow back cushions, Sandbanks is perfect for cosy lounging. Mix and match to your unique space with the wide selection of models including corner group, 3 & 2 seat sofas.

**Arm Chair** W 105 x D 100 x H 100 cm

Large Swivel Chair W 135 x D 135 x H 100 cm

Medium Swivel Chair W 135 x D 120 x H 120 cm

Half Moon Footstool W 90 x D 70 x H 52 cm

Footstool W 63 x D 66 x H 43 cm

**Designer Footstool** W 95 x D 65 x H 40 cm