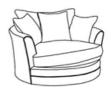

## SANDBANKS COLLECTION

Sit back and relax in the stylish and sumptuous Sandbanks range. Featuring a deep padded seats and luxuriously soft and supportive pillow back cushions, Sandbanks is perfect for cosy lounging. Mix and match to your unique space with the wide selection of models including corner group, 3 & 2 seat sofas.

**Arm Chair** W 105 x D 100 x H 100 cm

Large Swivel Chair W 135 x D 135 x H 100 cm

Medium Swivel Chair W 135 x D 120 x H 120 cm

Half Moon Footstool W 90 x D 70 x H 52 cm

Footstool W 63 x D 66 x H 43 cm

**Designer Footstool** W 95 x D 65 x H 40 cm