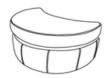

**Arm Chair** W 105 x D 100 x H 100 cm

Large Swivel Chair W 135 x D 135 x H 100 cm

Medium Swivel Chair W 135 x D 120 x H 120 cm

Half Moon Footstool W 90 x D 70 x H 52 cm

Footstool W 63 x D 66 x H 43 cm

**Designer Footstool** W 95 x D 65 x H 40 cm