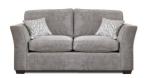

## SANDBANKS COLLECTION

Sit back and relax in the stylish and sumptuous Sandbanks range. Featuring a deep padded seats and luxuriously soft and supportive pillow back cushions, Sandbanks is perfect for cosy lounging. Mix and match to your unique space with the wide selection of models including corner group, 3 & 2 seat sofas.

LHF Corner Sofa W 285 x D 254 x H 100 cm

RHF Corner Sofa W 285 x D 254 x H 100 cm

**2 Seat Sofabed** W 167 x D 100 x H 100 cm

**3 Seat Sofa** W 203 x D 100 x H 100 cm

W 165 x D 100 x H 100 cm

**Lovechair** W 138 x D 100 x H 100 cm