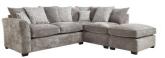

LHF Corner Sofa W 285 x D 254 x H 100 cm

RHF Corner Sofa W 285 x D 254 x H 100 cm

**2 Seat Sofabed** W 167 x D 100 x H 100 cm

**3 Seat Sofa** W 203 x D 100 x H 100 cm

W 165 x D 100 x H 100 cm

**Lovechair** W 138 x D 100 x H 100 cm