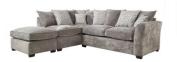

LHF Corner Sofa W 285 x D 254 x H 100 cm

RHF Corner Sofa W 285 x D 254 x H 100 cm

**2 Seat Sofabed** W 167 x D 100 x H 100 cm

**3 Seat Sofa** W 203 x D 100 x H 100 cm

W 165 x D 100 x H 100 cm

**Lovechair** W 138 x D 100 x H 100 cm