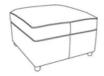

**Arm Chair** W 105 x D 100 x H 100 cm

Large Swivel Chair W 135 x D 135 x H 100 cm

Medium Swivel Chair W 135 x D 120 x H 120 cm

Half Moon Footstool W 90 x D 70 x H 52 cm

Footstool W 63 x D 66 x H 43 cm

**Designer Footstool** W 95 x D 65 x H 40 cm