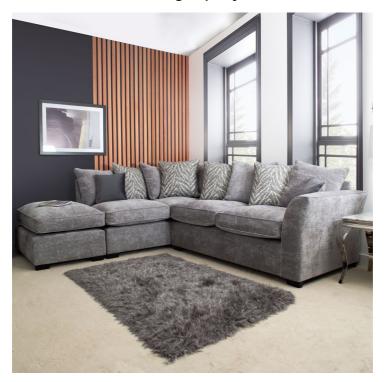

## SANDBANKS COLLECTION

Sit back and relax in the stylish and sumptuous Sandbanks range. Featuring a deep padded seats and luxuriously soft and supportive pillow back cushions, Sandbanks is perfect for cosy lounging. Mix and match to your unique space with the wide selection of models including corner group, 3 & 2 seat sofas.

## **Features**

- Frame: Solid birch wood.
- Back Cushions: Filled with conjugate hollow white fibre.
- All joints glued and stapled for extra strength.
   Interiors: Foam with a 300g high-loft fibre wr
- Available in Dark Wood foot.
- Interiors: Foam with a 300g high-loft fibre wrap for maximum comfort and support.