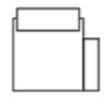

Corner Unit (V050)
W 126 x D 126 x H 90 cm

Large Armless Unit (V115) W 118 x D 109 x H 90 cm

Medium Chair LHF (V006) W 116 x D 109 x H 90 cm

Medium Chair RHF (V007) W 116 x D 109 x H 90 cm

W 110 x D 109 x H 90 cm