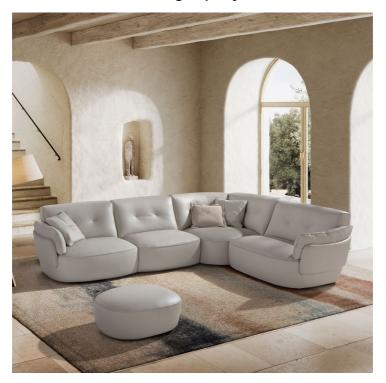

## **ALESSI COLLECTION**

The Alessi is a stunning contemporary sofa collection with design and comfort at the forefront. This sofa collection is the ideal option if you want to channel your inner designer, with the elegant styled curves and unique features. With the various size and modular options, you can create your perfect corner sofa. Offering size and comfort to suit your needs. Available in a wide range of stylish fabric or leather to match your decor.

## **Features**

- Frame is constructed of multilayer, fir and masonite.
- Available in a selection of fabrics and leathers.
- Interior filling is a mixture of feather and foam.
- Suspension is a made up from serpentine steel springs and straps in the backs.