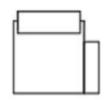

RHF Corner Sofa W 350 x D 242 x H 90 cm

**LHF Corner Sofa** W 350 x D 242 x H 90 cm

Swivel Chair W 110 x D 109 x H 90 cm

**Ottoman**W 100 x D 76 x H 45 cm

Large Chair LHF (V008)
W 131 x D 109 x H 90 cm

**Large Chair RHF (V009)**W 131 x D 109 x H 90 cm

Corner Unit (V050)
W 126 x D 126 x H 90 cm

Large Armless Unit (V115) W 118 x D 109 x H 90 cm

Medium Chair LHF (V006) W 116 x D 109 x H 90 cm

Medium Chair RHF (V007) W 116 x D 109 x H 90 cm

W 110 x D 109 x H 90 cm