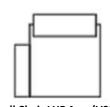

Corner Unit (V050)
W 126 x D 126 x H 90 cm

Large Armless Unit (V115) W 118 x D 109 x H 90 cm

Medium Chair LHF (V006) W 116 x D 109 x H 90 cm

Medium Chair RHF (V007) W 116 x D 109 x H 90 cm

W 110 x D 109 x H 90 cm