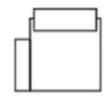

RHF Corner Sofa W 350 x D 242 x H 90 cm

**LHF Corner Sofa** W 350 x D 242 x H 90 cm

Swivel Chair W 110 x D 109 x H 90 cm

**Ottoman**W 100 x D 76 x H 45 cm

Large Chair LHF (V008)
W 131 x D 109 x H 90 cm

**Large Chair RHF (V009)**W 131 x D 109 x H 90 cm

Corner Unit (V050)
W 126 x D 126 x H 90 cm

Large Armless Unit (V115) W 118 x D 109 x H 90 cm

Medium Chair LHF (V006) W 116 x D 109 x H 90 cm

Medium Chair RHF (V007) W 116 x D 109 x H 90 cm

W 110 x D 109 x H 90 cm