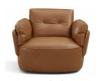

## **ALESSI COLLECTION**

The Alessi is a stunning contemporary sofa collection with design and comfort at the forefront. This sofa collection is the ideal option if you want to channel your inner designer, with the elegant styled curves and unique features. With the various size and modular options, you can create your perfect corner sofa. Offering size and comfort to suit your needs. Available in a wide range of stylish fabric or leather to match your decor.

RHF Corner Sofa W 350 x D 242 x H 90 cm

**LHF Corner Sofa** W 350 x D 242 x H 90 cm

Swivel Chair W 110 x D 109 x H 90 cm

**Ottoman**W 100 x D 76 x H 45 cm

Large Chair LHF (V008)
W 131 x D 109 x H 90 cm

**Large Chair RHF (V009)**W 131 x D 109 x H 90 cm