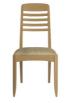

Onen W 171 v D 95 v H 76 cm

Open W 171 x D 85 x H 76 cm

**Dining Chair Slat Back** W 48 x D 50 x H 101 cm

Dining Chair Ladder Back W 44 x D 53 x H 47 cm

**Oval Coffee Table** W 120 x D 60 x H 46 cm

Round Coffee Table W 90 x D 90 x H 46 cm