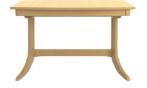

**Round Extending Dining Table** Closed W 104 x D 104 x H 76 cm

Round Extending Dining Table
Open W 142 x D 104 x H 76 cm

Large Rectangular Pedestal
Extending Dining Table
Closed W 160 x D 95 x H 76 cm

Large Rectangular Pedestal

Extending Dining Table
Open W 246 x D 95 x H 76 cm

Small Rectangular Pedestal
Extending Dining Table
Closed W 126 x D 85 x H 76 cm

Small Rectangular Pedestal

Extending Dining Table
Open W 171 x D 85 x H 76 cm