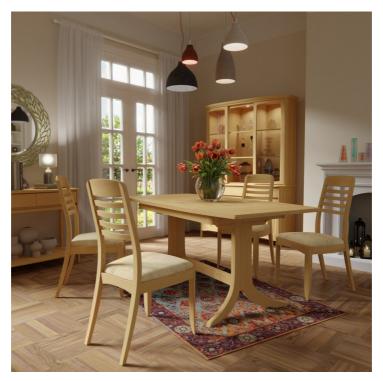

## **CONTOUR COLLECTION**

Made from a combination of solid wood and real wood veneers, the Contour collection is finished with a durable matt lacquer in a natural oak finish, adding a fresh feel to this mid-century inspired range which is certain to turn any room into a warm and homely space.

## **Features**

- Solid wood with real Natural oak finish. wood veneer.
- Extending tables.

Round Extending Pedestal Dining Table

Closed W 104 x D 104 x H 76 cm

Round Extending Pedestal Dining Table

Open W 142 x D 104 x H 76 cm