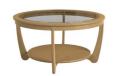

Onen W 171 v D 95 v H 76 cm

Open W 171 x D 85 x H 76 cm

**Dining Chair Slat Back** W 48 x D 50 x H 101 cm

Dining Chair Ladder Back W 44 x D 53 x H 47 cm

**Oval Coffee Table** W 120 x D 60 x H 46 cm

Round Coffee Table W 90 x D 90 x H 46 cm