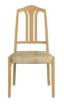

Onen W 171 v D 95 v H 76 cm

Open W 171 x D 85 x H 76 cm

**Dining Chair Slat Back** W 48 x D 50 x H 101 cm

Dining Chair Ladder Back W 44 x D 53 x H 47 cm

**Oval Coffee Table** W 120 x D 60 x H 46 cm

Round Coffee Table W 90 x D 90 x H 46 cm