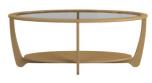

Onen W 171 v D 95 v H 76 cm

Open W 171 x D 85 x H 76 cm

**Dining Chair Slat Back** W 48 x D 50 x H 101 cm

Dining Chair Ladder Back W 44 x D 53 x H 47 cm

**Oval Coffee Table** W 120 x D 60 x H 46 cm

Round Coffee Table W 90 x D 90 x H 46 cm