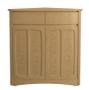

Corner Sideboard W 76 x D 56 x H 81 cm

**2 Door Sideboard** W 104 x D 49 x H 81 cm

**3 Door Sideboard** W 135 x D 49 x H 81 cm

**4 Door Sideboard** W 178 x D 49 x H 81 cm

2 Door Display Top For Corner Sideboard W 66 x D 42 x H 115 cm