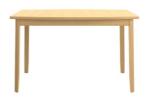

Large Rectangular Extending
Dining Table
Closed W 160 x D 95 x H 76 cm

Large Rectangular Extending Dining Table

Open W 246 x D 95 x H 76 cm

Small Rectangular Dining Table Closed W 126 x D 85 x H 76 cm

Small Rectangular Dining Table

Onen W 171 v D 95 v H 76 cm

Open W 171 x D 85 x H 76 cm

**Dining Chair Slat Back** W 48 x D 50 x H 101 cm

Dining Chair Ladder Back W 44 x D 53 x H 47 cm

**Oval Coffee Table** W 120 x D 60 x H 46 cm

Round Coffee Table W 90 x D 90 x H 46 cm