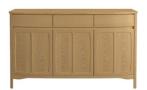

Corner Sideboard W 76 x D 56 x H 81 cm

**2 Door Sideboard** W 104 x D 49 x H 81 cm

**3 Door Sideboard** W 135 x D 49 x H 81 cm

**4 Door Sideboard** W 178 x D 49 x H 81 cm

2 Door Display Top For Corner Sideboard W 66 x D 42 x H 115 cm