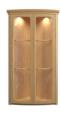

Corner Sideboard W 76 x D 56 x H 81 cm

**2 Door Sideboard** W 104 x D 49 x H 81 cm

**3 Door Sideboard** W 135 x D 49 x H 81 cm

**4 Door Sideboard** W 178 x D 49 x H 81 cm

2 Door Display Top For Corner Sideboard W 66 x D 42 x H 115 cm

2 Door Display Top For Sideboard W 94 x D 36 x H 115 cm

3 Door Display Top For Sideboard W 136 x D 36 x H 115 cm

Corner TV Unit
W 110 x D 50 x H 52 cm

Low Widescreen TV Unit W 120 x D 49 x H 48 cm

Console Table
W 104 x D 39 x H 81 cm