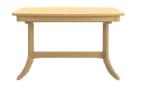

Extending Dining Table
Open W 246 x D 95 x H 76 cm

Small Rectangular Pedestal
Extending Dining Table
Closed W 126 x D 85 x H 76 cm

Small Rectangular Pedestal

Extending Dining Table
Open W 171 x D 85 x H 76 cm

Large Rectangular Extending
Dining Table
Closed W 160 x D 95 x H 76 cm

Large Rectangular Extending Dining Table

Open W 246 x D 95 x H 76 cm

Small Rectangular Dining Table Closed W 126 x D 85 x H 76 cm

Small Rectangular Dining Table