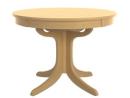

## **Features**

- Solid wood with real Natural oak finish. wood veneer.
- Extending tables.

Round Extending Pedestal Dining Table

Closed W 104 x D 104 x H 76 cm

Round Extending Pedestal Dining Table

Open W 142 x D 104 x H 76 cm

**Round Extending Dining Table** Closed W 104 x D 104 x H 76 cm

Round Extending Dining Table
Open W 142 x D 104 x H 76 cm

Large Rectangular Pedestal
Extending Dining Table
Closed W 160 x D 95 x H 76 cm

Large Rectangular Pedestal