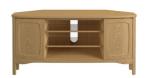

2 Door Display Top For Sideboard W 94 x D 36 x H 115 cm

3 Door Display Top For Sideboard W 136 x D 36 x H 115 cm

Corner TV Unit
W 110 x D 50 x H 52 cm

Low Widescreen TV Unit W 120 x D 49 x H 48 cm

Console Table
W 104 x D 39 x H 81 cm