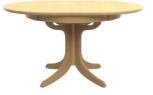

## **Features**

- Solid wood with real Natural oak finish. wood veneer.
- Extending tables.

Round Extending Pedestal Dining Table

Closed W 104 x D 104 x H 76 cm

Round Extending Pedestal Dining Table

Open W 142 x D 104 x H 76 cm

**Round Extending Dining Table** Closed W 104 x D 104 x H 76 cm

Round Extending Dining Table
Open W 142 x D 104 x H 76 cm

Large Rectangular Pedestal
Extending Dining Table
Closed W 160 x D 95 x H 76 cm

Large Rectangular Pedestal