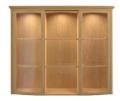

2 Door Display Top For Sideboard W 94 x D 36 x H 115 cm

3 Door Display Top For Sideboard W 136 x D 36 x H 115 cm

Corner TV Unit
W 110 x D 50 x H 52 cm

Low Widescreen TV Unit W 120 x D 49 x H 48 cm

Console Table
W 104 x D 39 x H 81 cm