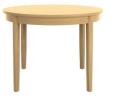

**Round Extending Dining Table** Closed W 104 x D 104 x H 76 cm

Round Extending Dining Table
Open W 142 x D 104 x H 76 cm

Large Rectangular Pedestal
Extending Dining Table
Closed W 160 x D 95 x H 76 cm

Large Rectangular Pedestal