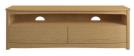

2 Door Display Top For Sideboard W 94 x D 36 x H 115 cm

3 Door Display Top For Sideboard W 136 x D 36 x H 115 cm

Corner TV Unit
W 110 x D 50 x H 52 cm

Low Widescreen TV Unit W 120 x D 49 x H 48 cm

Console Table
W 104 x D 39 x H 81 cm