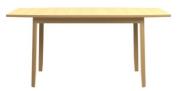

**Round Extending Dining Table** Closed W 104 x D 104 x H 76 cm

Round Extending Dining Table
Open W 142 x D 104 x H 76 cm

Large Rectangular Pedestal
Extending Dining Table
Closed W 160 x D 95 x H 76 cm

Large Rectangular Pedestal

Extending Dining Table
Open W 246 x D 95 x H 76 cm

Small Rectangular Pedestal
Extending Dining Table
Closed W 126 x D 85 x H 76 cm

Small Rectangular Pedestal

Extending Dining Table
Open W 171 x D 85 x H 76 cm

Large Rectangular Extending
Dining Table
Closed W 160 x D 95 x H 76 cm

Large Rectangular Extending Dining Table

Open W 246 x D 95 x H 76 cm

Small Rectangular Dining Table Closed W 126 x D 85 x H 76 cm

Small Rectangular Dining Table

Onen W 171 v D 95 v H 76 cm

Open W 171 x D 85 x H 76 cm

**Dining Chair Slat Back** W 48 x D 50 x H 101 cm

Dining Chair Ladder Back W 44 x D 53 x H 47 cm

**Oval Coffee Table** W 120 x D 60 x H 46 cm

Round Coffee Table W 90 x D 90 x H 46 cm