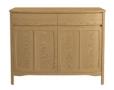

Corner Sideboard W 76 x D 56 x H 81 cm

**2 Door Sideboard** W 104 x D 49 x H 81 cm

**3 Door Sideboard** W 135 x D 49 x H 81 cm

**4 Door Sideboard** W 178 x D 49 x H 81 cm

2 Door Display Top For Corner Sideboard W 66 x D 42 x H 115 cm