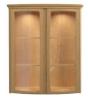

2 Door Display Top For Sideboard W 94 x D 36 x H 115 cm

3 Door Display Top For Sideboard W 136 x D 36 x H 115 cm

Corner TV Unit
W 110 x D 50 x H 52 cm

Low Widescreen TV Unit W 120 x D 49 x H 48 cm

Console Table
W 104 x D 39 x H 81 cm