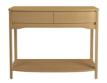

2 Door Display Top For Sideboard W 94 x D 36 x H 115 cm

3 Door Display Top For Sideboard W 136 x D 36 x H 115 cm

Corner TV Unit
W 110 x D 50 x H 52 cm

Low Widescreen TV Unit W 120 x D 49 x H 48 cm

Console Table
W 104 x D 39 x H 81 cm