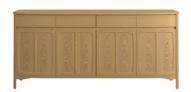

Corner Sideboard W 76 x D 56 x H 81 cm

**2 Door Sideboard** W 104 x D 49 x H 81 cm

**3 Door Sideboard** W 135 x D 49 x H 81 cm

**4 Door Sideboard** W 178 x D 49 x H 81 cm

2 Door Display Top For Corner Sideboard W 66 x D 42 x H 115 cm