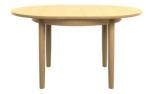

## **Features**

- Solid wood with real Natural oak finish. wood veneer.
- Extending tables.

Round Extending Pedestal Dining Table

Closed W 104 x D 104 x H 76 cm

Round Extending Pedestal Dining Table

Open W 142 x D 104 x H 76 cm

**Round Extending Dining Table** Closed W 104 x D 104 x H 76 cm

Round Extending Dining Table
Open W 142 x D 104 x H 76 cm

Large Rectangular Pedestal
Extending Dining Table
Closed W 160 x D 95 x H 76 cm

Large Rectangular Pedestal