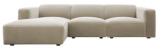

**3 Seat RHF Chaise Sofa** W 297 x D 156 x H 71 cm

**3 Seat LHF Chaise Sofa** W 297 x D 156 x H 71 cm

**3 Seat Sofa** W 214 x D 97 x H 71 cm

| All sizes are approx<br>he colour as accura | imate. Colour is for | guidance only be | ecause while we r | nake every effort to | display |
|---------------------------------------------|----------------------|------------------|-------------------|----------------------|---------|