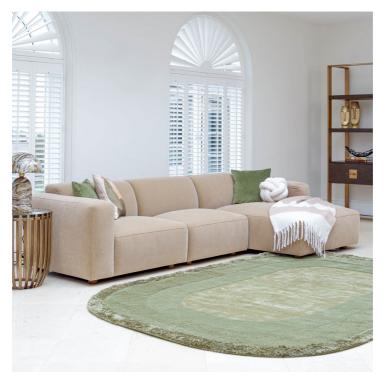

## MARLON COLLECTION

The Marlon sofa range from Fishpools is the perfect addition to any modern British living room. As stylish as it is versatile, this chic range offers a luxurious and comfy look with generously padded seats and armrests.

## **Features**

- Luxurious and comfy look with soft curved lines, generously padded seats and armrests.
- Frame: Solid hardwood interior frame.
- Interiors: Dacron wrapped Backs: Baffled back cushions with memory foam.
- Available in displayed colour only.
- cushions with Elastic webbing.