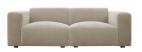

**3 Seat RHF Chaise Sofa** W 297 x D 156 x H 71 cm

**3 Seat LHF Chaise Sofa** W 297 x D 156 x H 71 cm

**3 Seat Sofa** W 214 x D 97 x H 71 cm

| All sizes are approx<br>he colour as accura | imate. Colour is for | guidance only be | ecause while we r | nake every effort to | display |
|---------------------------------------------|----------------------|------------------|-------------------|----------------------|---------|