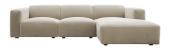

**3 Seat RHF Chaise Sofa** W 297 x D 156 x H 71 cm

**3 Seat LHF Chaise Sofa** W 297 x D 156 x H 71 cm

**3 Seat Sofa** W 214 x D 97 x H 71 cm

| All sizes are approx<br>he colour as accura | imate. Colour is for | guidance only be | ecause while we r | nake every effort to | display |
|---------------------------------------------|----------------------|------------------|-------------------|----------------------|---------|