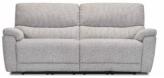

3 Seat 2 Power Recliner Sofa W 241 x D 97 x H 103 cm

W 241 x D 97 x H 103 cm

3 Seat (2 Cushion) 2 Power Recliner Sofa

W 196 x D 97 x H 103 cm

**3 Seat (2 Cushion) Sofa** W 196 x D 97 x H 103 cm

2 Seat Power Recliner Sofa W 156 x D 97 x H 103 cm