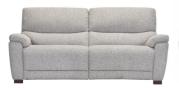

## **ASTON COLLECTION**

The Aston sofa collection from Fishpools is characterised by a clean, classic, and ultra-inviting look. Each sofa in the range promises to become the focal point of your living room, while providing unbeatable comfort thanks to no sag anchored seats, power recliners and adjustable back rests.

3 Seat 2 Power Recliner Sofa W 241 x D 97 x H 103 cm

W 241 x D 97 x H 103 cm

3 Seat (2 Cushion) 2 Power Recliner Sofa

W 196 x D 97 x H 103 cm

**3 Seat (2 Cushion) Sofa** W 196 x D 97 x H 103 cm

2 Seat Power Recliner Sofa W 156 x D 97 x H 103 cm