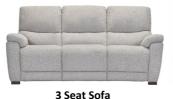

3 Seat 2 Power Recliner Sofa W 241 x D 97 x H 103 cm

W 241 x D 97 x H 103 cm

3 Seat (2 Cushion) 2 Power Recliner Sofa

W 196 x D 97 x H 103 cm

**3 Seat (2 Cushion) Sofa** W 196 x D 97 x H 103 cm

2 Seat Power Recliner Sofa W 156 x D 97 x H 103 cm