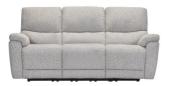

3 Seat 2 Power Recliner Sofa W 241 x D 97 x H 103 cm

W 241 x D 97 x H 103 cm

3 Seat (2 Cushion) 2 Power Recliner Sofa

W 196 x D 97 x H 103 cm

**3 Seat (2 Cushion) Sofa** W 196 x D 97 x H 103 cm

2 Seat Power Recliner Sofa W 156 x D 97 x H 103 cm