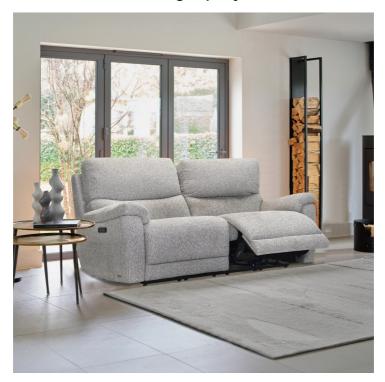

## **ASTON COLLECTION**

The Aston sofa collection from Fishpools is characterised by a clean, classic, and ultra-inviting look. Each sofa in the range promises to become the focal point of your living room, while providing unbeatable comfort thanks to no sag anchored seats, power recliners and adjustable back rests.

3 Seat 2 Power Recliner Sofa W 241 x D 97 x H 103 cm

W 241 x D 97 x H 103 cm

3 Seat (2 Cushion) 2 Power Recliner Sofa

W 196 x D 97 x H 103 cm

**3 Seat (2 Cushion) Sofa** W 196 x D 97 x H 103 cm

2 Seat Power Recliner Sofa W 156 x D 97 x H 103 cm