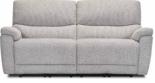

## **ASTON COLLECTION**

The Aston sofa collection from Fishpools is characterised by a clean, classic, and ultra-inviting look. Each sofa in the range promises to become the focal point of your living room, while providing unbeatable comfort thanks to no sag anchored seats, power recliners and adjustable back rests.

3 Seat 2 Power Recliner Sofa W 241 x D 97 x H 103 cm

W 241 x D 97 x H 103 cm

3 Seat (2 Cushion) 2 Power Recliner Sofa

W 196 x D 97 x H 103 cm

**3 Seat (2 Cushion) Sofa** W 196 x D 97 x H 103 cm

2 Seat Power Recliner Sofa W 156 x D 97 x H 103 cm