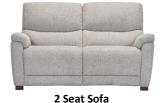

3 Seat 2 Power Recliner Sofa W 241 x D 97 x H 103 cm

W 241 x D 97 x H 103 cm

3 Seat (2 Cushion) 2 Power Recliner Sofa

W 196 x D 97 x H 103 cm

**3 Seat (2 Cushion) Sofa** W 196 x D 97 x H 103 cm

2 Seat Power Recliner Sofa W 156 x D 97 x H 103 cm

W 156 x D 97 x H 103 cm

**Power Recliner Chair** W 98 x D 97 x H 103 cm

**Chair** W 98 x D 97 x H 103 cm

| All sizes are approx<br>he colour as accura | imate. Colour is for | guidance only be | ecause while we r | nake every effort to | display |
|---------------------------------------------|----------------------|------------------|-------------------|----------------------|---------|