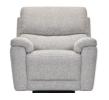

W 156 x D 97 x H 103 cm

**Power Recliner Chair** W 98 x D 97 x H 103 cm

**Chair** W 98 x D 97 x H 103 cm

| All sizes are approx<br>he colour as accura | imate. Colour is for | guidance only be | ecause while we r | nake every effort to | display |
|---------------------------------------------|----------------------|------------------|-------------------|----------------------|---------|