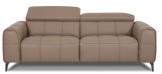

## PANAMERA COLLECTION

The Panamera corner group is a stunning collection available at an unbeatable price. Relax with power recliner actions in plush fabrics or beautiful leathers. Designed with extra wide arms, detailed stitching design all over and off the floor legs, this is definitely an eye-catching look.

#### **Features**

- Seat no sag springs
- Corner group available in a range of sizes
- Back rest has rubber webbing
- Available in a selection of fabrics and leathers

Combo 1

W 291 x D 291 x H 98 cm

Combo 4

W 291 x D 291 x H 98 cm

1.25 LHF Arm Unit

W 99 x D 109 x H 98 cm

**Power Recliner Chair** 

W 110 x D 109 x H 98 cm

Combo 2

W 291 x D 291 x H 98 cm

2.5 Seat LHF Arm Sofa