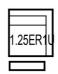

W 291 x D 291 x H 98 cm

1.25 LHF Arm Unit

W 99 x D 109 x H 98 cm

**Power Recliner Chair** 

W 110 x D 109 x H 98 cm

Combo 2

W 291 x D 291 x H 98 cm

2.5 Seat LHF Arm Sofa

W 173 x D 109 x H 98 cm

1.25 RHF Arm Unit

W 99 x D 109 x H 98 cm

Square Corner Unit

W 118 x D 118 x H 98 cm

Combo 3

W 291 x D 291 x H 98 cm