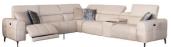

## PANAMERA COLLECTION

The Panamera corner group is a stunning collection available at an unbeatable price. Relax with power recliner actions in plush fabrics or beautiful leathers. Designed with extra wide arms, detailed stitching design all over and off the floor legs, this is definitely an eye-catching look.

#### **Features**

- Seat no sag springs
- Corner group available in a range of sizes
- Back rest has rubber webbing
- Available in a selection of fabrics and leathers

Combo 1

W 291 x D 291 x H 98 cm

Combo 4

#### 1.25 Armless Unit

W 74 x D 109 x H 98 cm

Media Unit

W 32 x D 109 -153 cm

Recliners

W 323 x D 291 x H 98 cm

LHF Corner Group with 2 Power RHF Corner Group with 2 Power **Recliners** 

W 323 x D 291 x H 98 cm