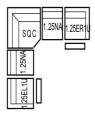

W 291 x D 291 x H 98 cm

1.25 LHF Arm Unit

W 99 x D 109 x H 98 cm

**Power Recliner Chair** 

W 110 x D 109 x H 98 cm

Combo 2

W 291 x D 291 x H 98 cm

2.5 Seat LHF Arm Sofa

W 173 x D 109 x H 98 cm

1.25 RHF Arm Unit

W 99 x D 109 x H 98 cm

Square Corner Unit

W 118 x D 118 x H 98 cm

Combo 3

W 291 x D 291 x H 98 cm