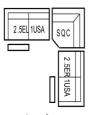

W 173 x D 109 x H 98 cm

1.25 RHF Arm Unit

W 99 x D 109 x H 98 cm

Square Corner Unit

W 118 x D 118 x H 98 cm

Combo 3

W 291 x D 291 x H 98 cm

#### 2.5 Seat RHF Arm Sofa

W 173 x D 109 x H 98 cm