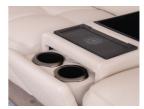

## PANAMERA COLLECTION

The Panamera corner group is a stunning collection available at an unbeatable price. Relax with power recliner actions in plush fabrics or beautiful leathers. Designed with extra wide arms, detailed stitching design all over and off the floor legs, this is definitely an eye-catching look.

#### **Features**

- Seat no sag springs
- Corner group available in a range of sizes
- Back rest has rubber webbing
- Available in a selection of fabrics and leathers

Combo 1

W 291 x D 291 x H 98 cm

Combo 4