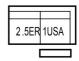

W 291 x D 291 x H 98 cm

1.25 LHF Arm Unit

W 99 x D 109 x H 98 cm

**Power Recliner Chair** 

W 110 x D 109 x H 98 cm

Combo 2

W 291 x D 291 x H 98 cm

2.5 Seat LHF Arm Sofa

W 173 x D 109 x H 98 cm

1.25 RHF Arm Unit

W 99 x D 109 x H 98 cm

Square Corner Unit

W 118 x D 118 x H 98 cm

Combo 3

W 291 x D 291 x H 98 cm