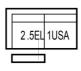

W 291 x D 291 x H 98 cm

1.25 LHF Arm Unit

W 99 x D 109 x H 98 cm

**Power Recliner Chair** 

W 110 x D 109 x H 98 cm

Combo 2

W 291 x D 291 x H 98 cm

2.5 Seat LHF Arm Sofa

W 173 x D 109 x H 98 cm

1.25 RHF Arm Unit

W 99 x D 109 x H 98 cm

Square Corner Unit

W 118 x D 118 x H 98 cm

Combo 3

W 291 x D 291 x H 98 cm