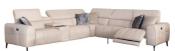

## PANAMERA COLLECTION

The Panamera corner group is a stunning collection available at an unbeatable price. Relax with power recliner actions in plush fabrics or beautiful leathers. Designed with extra wide arms, detailed stitching design all over and off the floor legs, this is definitely an eye-catching look.

#### **Features**

- Seat no sag springs
- Corner group available in a range of sizes
- Back rest has rubber webbing
- Available in a selection of fabrics and leathers

Combo 1

W 291 x D 291 x H 98 cm

Combo 4

#### 1.25 Armless Unit

W 74 x D 109 x H 98 cm

Media Unit

W 32 x D 109 -153 cm

Recliners

W 323 x D 291 x H 98 cm

LHF Corner Group with 2 Power RHF Corner Group with 2 Power **Recliners** 

W 323 x D 291 x H 98 cm