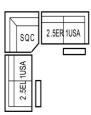

W 291 x D 291 x H 98 cm

1.25 LHF Arm Unit

W 99 x D 109 x H 98 cm

**Power Recliner Chair** 

W 110 x D 109 x H 98 cm

Combo 2

W 291 x D 291 x H 98 cm

2.5 Seat LHF Arm Sofa

W 173 x D 109 x H 98 cm

1.25 RHF Arm Unit

W 99 x D 109 x H 98 cm

Square Corner Unit

W 118 x D 118 x H 98 cm

Combo 3

W 291 x D 291 x H 98 cm