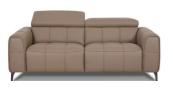

## PANAMERA COLLECTION

The Panamera corner group is a stunning collection available at an unbeatable price. Relax with power recliner actions in plush fabrics or beautiful leathers. Designed with extra wide arms, detailed stitching design all over and off the floor legs, this is definitely an eye-catching look.

#### **Features**

- Seat no sag springs
- Corner group available in a range of sizes
- Back rest has rubber webbing
- Available in a selection of fabrics and leathers

Combo 1

W 291 x D 291 x H 98 cm

Combo 4

2.5 Seat 2 Power Recliner Sofa W 214 x D 109 x H 98 cm

2.5 Seat Compact 2 Power **Recliner Sofa** W 198 x D 109 x H 98 cm

2 Seat 2 Power Recliner Sofa W 170 x D 109 x H 98 cm

| FISHPOOLS                                                                                                                              |  |
|----------------------------------------------------------------------------------------------------------------------------------------|--|
| All sizes are approximate. Colour is for guidance only because v<br>he colour as accurately as possible, all versions may vary in colo |  |
|                                                                                                                                        |  |
|                                                                                                                                        |  |
|                                                                                                                                        |  |
|                                                                                                                                        |  |
|                                                                                                                                        |  |
|                                                                                                                                        |  |
|                                                                                                                                        |  |
|                                                                                                                                        |  |
|                                                                                                                                        |  |
|                                                                                                                                        |  |