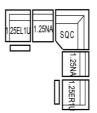

#### **Features**

- Seat no sag springs
- Corner group available in a range of sizes
- Back rest has rubber webbing
- Available in a selection of fabrics and leathers

Combo 1

W 291 x D 291 x H 98 cm

Combo 4

W 291 x D 291 x H 98 cm

1.25 LHF Arm Unit

W 99 x D 109 x H 98 cm

**Power Recliner Chair** 

W 110 x D 109 x H 98 cm

Combo 2

W 291 x D 291 x H 98 cm

2.5 Seat LHF Arm Sofa

W 173 x D 109 x H 98 cm

1.25 RHF Arm Unit

W 99 x D 109 x H 98 cm

Square Corner Unit

W 118 x D 118 x H 98 cm

Combo 3

W 291 x D 291 x H 98 cm

#### 2.5 Seat RHF Arm Sofa

W 173 x D 109 x H 98 cm

#### 1.25 Armless Unit

W 74 x D 109 x H 98 cm

Media Unit

W 32 x D 109 -153 cm

Recliners

W 323 x D 291 x H 98 cm

LHF Corner Group with 2 Power RHF Corner Group with 2 Power **Recliners** 

W 323 x D 291 x H 98 cm