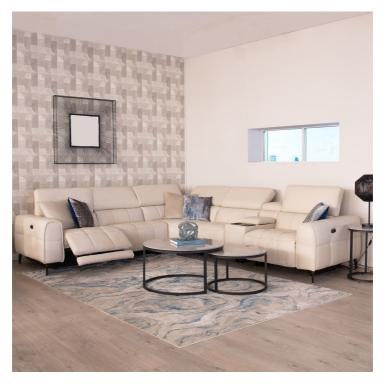

## PANAMERA COLLECTION

The Panamera corner group is a stunning collection available at an unbeatable price. Relax with power recliner actions in plush fabrics or beautiful leathers. Designed with extra wide arms, detailed stitching design all over and off the floor legs, this is definitely an eye-catching look.

#### **Features**

- Seat no sag springs
- Corner group available in a range of sizes
- Back rest has rubber webbing
- Available in a selection of fabrics and leathers

Combo 1

W 291 x D 291 x H 98 cm

Combo 4