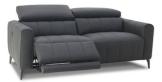

## **VEYRON COLLECTION**

The Veyron sofa collection has a luxury design with power recliners and head rest cushions that will add value to any living room. Designed for that ultimate comfort and support, with attractive stitching detailing and sleek metal legs. Choose from a range of high quality fabrics and leathers.

## Features

- Seats have no sag springs
- Foam back rest cushions
- Back rests have rubber webbing
- Seat cushions constructed of foam and inner coil

2.5 Seat 2 Power Recliner Sofa W 206 x D 108 x H 96 cm