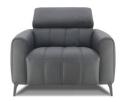

## **VEYRON COLLECTION**

The Veyron sofa collection has a luxury design with power recliners and head rest cushions that will add value to any living room. Designed for that ultimate comfort and support, with attractive stitching detailing and sleek metal legs. Choose from a range of high quality fabrics and leathers.

Large LHF Chaise Sofa with 1 Power Recliner W 265 x D 180 x H 96 cm

2.5 Seat Compact 2 Power Recliner Sofa W 190 x D 108 x H 96 cm

**2 Seat 2 Power Recliner Sofa** W 162 x D 108 x H 96 cm

**Power Recliner Chair** W 104 x D 108 x H 96 cm