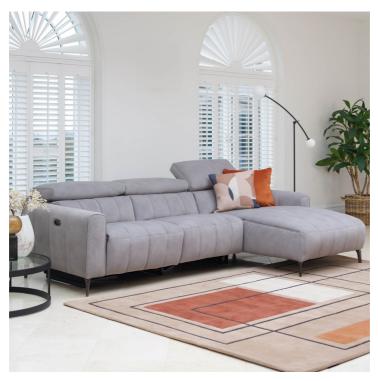

## **VEYRON COLLECTION**

The Veyron sofa collection has a luxury design with power recliners and head rest cushions that will add value to any living room. Designed for that ultimate comfort and support, with attractive stitching detailing and sleek metal legs. Choose from a range of high quality fabrics and leathers.

Large LHF Chaise Sofa with 1 Power Recliner W 265 x D 180 x H 96 cm

2.5 Seat Compact 2 Power Recliner Sofa W 190 x D 108 x H 96 cm

**2 Seat 2 Power Recliner Sofa** W 162 x D 108 x H 96 cm

**Power Recliner Chair** W 104 x D 108 x H 96 cm