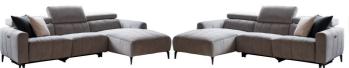

## **VEYRON COLLECTION**

The Veyron sofa collection has a luxury design with power recliners and head rest cushions that will add value to any living room. Designed for that ultimate comfort and support, with attractive stitching detailing and sleek metal legs. Choose from a range of high quality fabrics and leathers.

## Features

- Seats have no sag springs
- Foam back rest cushions
- Back rests have rubber webbing
- Seat cushions constructed of foam and inner coil

2.5 Seat 2 Power Recliner Sofa W 206 x D 108 x H 96 cm

Large LHF Chaise Sofa with 1 Power Recliner W 265 x D 180 x H 96 cm

2.5 Seat Compact 2 Power Recliner Sofa W 190 x D 108 x H 96 cm

**2 Seat 2 Power Recliner Sofa** W 162 x D 108 x H 96 cm

**Power Recliner Chair** W 104 x D 108 x H 96 cm