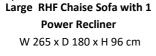

Large LHF Chaise Sofa with 1 Power Recliner W 265 x D 180 x H 96 cm

2.5 Seat Compact 2 Power Recliner Sofa W 190 x D 108 x H 96 cm

**2 Seat 2 Power Recliner Sofa** W 162 x D 108 x H 96 cm

**Power Recliner Chair** W 104 x D 108 x H 96 cm