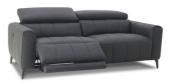

## **VEYRON COLLECTION**

The Veyron sofa collection has a luxury design with power recliners and head rest cushions that will add value to any living room. Designed for that ultimate comfort and support, with attractive stitching detailing and sleek metal legs. Choose from a range of high quality fabrics and leathers.

Large LHF Chaise Sofa with 1 Power Recliner W 265 x D 180 x H 96 cm

2.5 Seat Compact 2 Power Recliner Sofa W 190 x D 108 x H 96 cm

**2 Seat 2 Power Recliner Sofa** W 162 x D 108 x H 96 cm

**Power Recliner Chair** W 104 x D 108 x H 96 cm