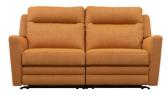

## Features

- Available in a selection of fabrics or leathers
- Control buttons with USB
- Optional rechargeable battery available

**Large 2 Seat Sofa** W 194 x D 95 x H 104 cm

Large 2 Seat Power Recliner Sofa W 194 x D 95 x H 104 cm

2 Seat Power Recliner Sofa W 143 x D 95 x H 104 cm

**Chair** W 92 x D 95 x H 104 cm

**2 Seat Sofa** W 143 x D 95 x H 104 cm

**Power Recliner Chair** W 92 x D 95 x H 104 cm

\*All sizes are approximate. Colour is for guidance only because while we make every effort to display the colour as accurately as possible, all versions may vary in colour reproduction.