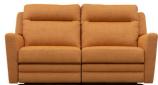

## CHICAGO COLLECTION

The Chicago is a classic recliner designed collection. Designed to provide ultimate comfort, this design combines smooth clean lines, comfortable deep seats and tailored arms to create a stylish range that redefines the art of reclining.

## Features

- Available in a selection of fabrics or leathers
- Control buttons with USB
- Optional rechargeable battery available

**Large 2 Seat Sofa** W 194 x D 95 x H 104 cm

Large 2 Seat Power Recliner Sofa W 194 x D 95 x H 104 cm

2 Seat Power Recliner Sofa W 143 x D 95 x H 104 cm

**Chair** W 92 x D 95 x H 104 cm

**2 Seat Sofa** W 143 x D 95 x H 104 cm

**Power Recliner Chair** W 92 x D 95 x H 104 cm

\*All sizes are approximate. Colour is for guidance only because while we make every effort to display the colour as accurately as possible, all versions may vary in colour reproduction.