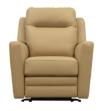

## CHICAGO COLLECTION

The Chicago is a classic recliner designed collection. Designed to provide ultimate comfort, this design combines smooth clean lines, comfortable deep seats and tailored arms to create a stylish range that redefines the art of reclining.

## Features

- Available in a selection of fabrics or leathers
- Control buttons with USB
- Optional rechargeable battery available

**Large 2 Seat Sofa** W 194 x D 95 x H 104 cm

Large 2 Seat Power Recliner Sofa W 194 x D 95 x H 104 cm

2 Seat Power Recliner Sofa W 143 x D 95 x H 104 cm

**Chair** W 92 x D 95 x H 104 cm

**2 Seat Sofa** W 143 x D 95 x H 104 cm

**Power Recliner Chair** W 92 x D 95 x H 104 cm

\*All sizes are approximate. Colour is for guidance only because while we make every effort to display the colour as accurately as possible, all versions may vary in colour reproduction.