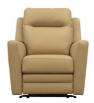

## CHICAGO COLLECTION

The Chicago is a classic recliner designed collection. Designed to provide ultimate comfort, this design combines smooth clean lines, comfortable deep seats and tailored arms to create a stylish range that redefines the art of reclining.

## Features

- Available in a selection of fabrics or leathers
- Control buttons with USB
- Optional rechargeable battery available

**Large 2 Seat Sofa** W 194 x D 95 x H 104 cm

Large 2 Seat Power Recliner Sofa W 194 x D 95 x H 104 cm

2 Seat Power Recliner Sofa W 143 x D 95 x H 104 cm

**Chair** W 92 x D 95 x H 104 cm

**2 Seat Sofa** W 143 x D 95 x H 104 cm

**Power Recliner Chair** W 92 x D 95 x H 104 cm

\*All sizes are approximate. Colour is for guidance only because while we make every effort to display the colour as accurately as possible, all versions may vary in colour reproduction.