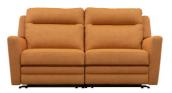

## Features

- Available in a selection of fabrics or leathers
- Control buttons with USB
- Optional rechargeable battery available

**Large 2 Seat Sofa** W 194 x D 95 x H 104 cm

Large 2 Seat Power Recliner Sofa W 194 x D 95 x H 104 cm

2 Seat Power Recliner Sofa W 143 x D 95 x H 104 cm

**Chair** W 92 x D 95 x H 104 cm

**2 Seat Sofa** W 143 x D 95 x H 104 cm

**Power Recliner Chair** W 92 x D 95 x H 104 cm

\*All sizes are approximate. Colour is for guidance only because while we make every effort to display the colour as accurately as possible, all versions may vary in colour reproduction.