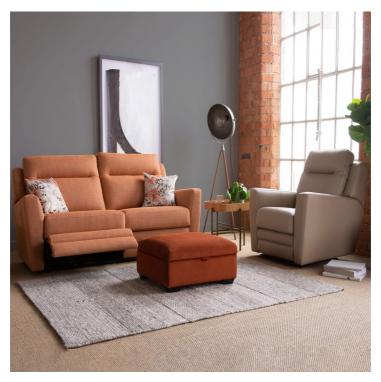

## CHICAGO COLLECTION

The Chicago is a classic recliner designed collection. Designed to provide ultimate comfort, this design combines smooth clean lines, comfortable deep seats and tailored arms to create a stylish range that redefines the art of reclining.

## Features

- Available in a selection of fabrics or leathers
- Control buttons with USB
- Optional rechargeable battery available

**Large 2 Seat Sofa** W 194 x D 95 x H 104 cm

Large 2 Seat Power Recliner Sofa W 194 x D 95 x H 104 cm