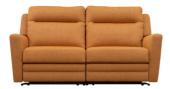

## Features

- Available in a selection of fabrics or leathers
- Control buttons with USB
- Optional rechargeable battery available

**Large 2 Seat Sofa** W 194 x D 95 x H 104 cm

Large 2 Seat Power Recliner Sofa W 194 x D 95 x H 104 cm

2 Seat Power Recliner Sofa W 143 x D 95 x H 104 cm

**Chair** W 92 x D 95 x H 104 cm

**2 Seat Sofa** W 143 x D 95 x H 104 cm

**Power Recliner Chair** W 92 x D 95 x H 104 cm

\*All sizes are approximate. Colour is for guidance only because while we make every effort to display the colour as accurately as possible, all versions may vary in colour reproduction.