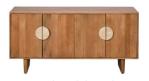

## **HICKORY COLLECTION**

Rich mango wood veneers give the Hickory range its warm and rich feel. Retroinspired shapes are given a clever contemporary lift, with features such as accented travertine handles, and extremely on-trend fluted fronts to all occasional pieces.

## **Features**

- Mango wood
- Fully Assembled

W 220 x D 100 x H 76 cm

**Dining Table**W 175 x D 90 x H 76 cm

Wide Sideboard W 150 x D 45 x H 76 cm

**TV Unit** W 130 x D 40 x H 60 cm

**Highboard** W 85 x D 43 x H 90 cm