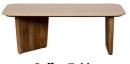

## **Features**

- Mango wood
- Fully Assembled

W 220 x D 100 x H 76 cm

**Dining Table**W 175 x D 90 x H 76 cm

Wide Sideboard W 150 x D 45 x H 76 cm

**TV Unit** W 130 x D 40 x H 60 cm

**Highboard** W 85 x D 43 x H 90 cm