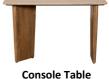

**Console Table**W 120 x D 45 x H 75 cm

Coffee Table
W 110 x D 55 x H 40 cm

W 45 x D 40 x H 50 cm

| All sizes are approx<br>he colour as accura | imate. Colour is for | guidance only be | ecause while we r | nake every effort to | display |
|---------------------------------------------|----------------------|------------------|-------------------|----------------------|---------|