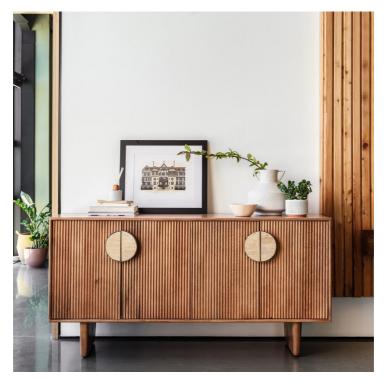

## **HICKORY COLLECTION**

Rich mango wood veneers give the Hickory range its warm and rich feel. Retroinspired shapes are given a clever contemporary lift, with features such as accented travertine handles, and extremely on-trend fluted fronts to all occasional pieces.

## **Features**

- Mango wood
- Fully Assembled

W 220 x D 100 x H 76 cm

**Dining Table**W 175 x D 90 x H 76 cm

Wide Sideboard W 150 x D 45 x H 76 cm

**TV Unit** W 130 x D 40 x H 60 cm

**Highboard** W 85 x D 43 x H 90 cm