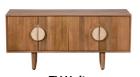

## **HICKORY COLLECTION**

Rich mango wood veneers give the Hickory range its warm and rich feel. Retroinspired shapes are given a clever contemporary lift, with features such as accented travertine handles, and extremely on-trend fluted fronts to all occasional pieces.

## **Features**

- Mango wood
- Fully Assembled

W 220 x D 100 x H 76 cm

**Dining Table**W 175 x D 90 x H 76 cm

Wide Sideboard W 150 x D 45 x H 76 cm

**TV Unit** W 130 x D 40 x H 60 cm

**Highboard** W 85 x D 43 x H 90 cm