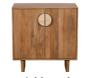

## **HICKORY COLLECTION**

Rich mango wood veneers give the Hickory range its warm and rich feel. Retroinspired shapes are given a clever contemporary lift, with features such as accented travertine handles, and extremely on-trend fluted fronts to all occasional pieces.

## **Features**

- Mango wood
- Fully Assembled

W 220 x D 100 x H 76 cm

**Dining Table**W 175 x D 90 x H 76 cm

Wide Sideboard W 150 x D 45 x H 76 cm

**TV Unit** W 130 x D 40 x H 60 cm

**Highboard** W 85 x D 43 x H 90 cm