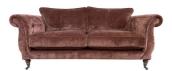

## **BRANCASTER COLLECTION**

Inspired by designs from the early 19th Century, the Brancaster is particularly reminiscent of the elegance shown by classic Irish sofas of this period. The classic and graceful scrolling arm, is completely timeless and seen paired with the generously proportioned deep seats, which takes on a modern, relaxed flavour.

## **Features**

- Sustainable, durable frames use hard wood rails that are glued and screwed
- Choose from standard back or pillow back styles in curated fabric options
- Seats have new cloud-like seating interior featuring a super soft feather fibre seat
- Additional feather filled pillows available to buy separately to layer on an eclectic mix effect with velvet, pattern and texture
- Sofa backs are feather pillows or fibre feather mix on the standard back option
- Foot options Antique with Castor or Tapered Antique without castor