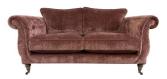

## **BRANCASTER COLLECTION**

Inspired by designs from the early 19th Century, the Brancaster is particularly reminiscent of the elegance shown by classic Irish sofas of this period. The classic and graceful scrolling arm, is completely timeless and seen paired with the generously proportioned deep seats, which takes on a modern, relaxed flavour.

## **Features**

- Sustainable, durable frames use hard wood rails that are glued and screwed
- Choose from standard back or pillow back styles in curated fabric options
- Seats have new cloud-like seating interior featuring a super soft feather fibre seat
- Additional feather filled pillows available to buy separately to layer on an eclectic mix effect with velvet, pattern and texture
- Sofa backs are feather pillows or fibre feather mix on the standard back option
- Foot options Antique with Castor or Tapered Antique without castor