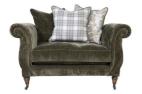

## **BRANCASTER COLLECTION**

Inspired by designs from the early 19th Century, the Brancaster is particularly reminiscent of the elegance shown by classic Irish sofas of this period. The classic and graceful scrolling arm, is completely timeless and seen paired with the generously proportioned deep seats, which takes on a modern, relaxed flavour.

## **Features**

- Sustainable, durable frames use hard wood rails that are glued and screwed
- Choose from standard back or pillow back styles in curated fabric options
- Seats have new cloud-like seating interior featuring a super soft feather fibre seat
- Additional feather filled pillows available to buy separately to layer on an eclectic mix effect with velvet, pattern and texture
- Sofa backs are feather pillows or fibre feather mix on the standard back option
- Foot options Antique with Castor or Tapered Antique without castor