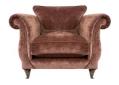

## **BRANCASTER COLLECTION**

Inspired by designs from the early 19th Century, the Brancaster is particularly reminiscent of the elegance shown by classic Irish sofas of this period. The classic and graceful scrolling arm, is completely timeless and seen paired with the generously proportioned deep seats, which takes on a modern, relaxed flavour.

## **Features**

- Sustainable, durable frames use hard wood rails that are glued and screwed
- Choose from standard back or pillow back styles in curated fabric options
- Seats have new cloud-like seating interior featuring a super soft feather fibre seat
- Additional feather filled pillows available to buy separately to layer on an eclectic mix effect with velvet, pattern and texture
- Sofa backs are feather pillows or fibre feather mix on the standard back option
- Foot options Antique with Castor or Tapered Antique without castor

2 Seat Pillow Back Sofa W 180 x D 102 x H 91 cm

2 Seat Standard Back Sofa W 180 x D 102 x H 91 cm

Pillow Back Snuggler
W 138 x D 102 x H 91 cm

Standard Back Snuggler W 138 x D 102 x H 91 cm

Standard Back Chair W 109 x D 102 x H 91 cm