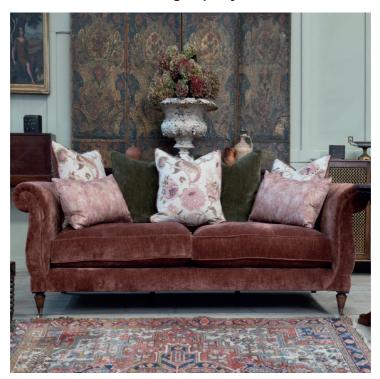

## **BRANCASTER COLLECTION**

Inspired by designs from the early 19th Century, the Brancaster is particularly reminiscent of the elegance shown by classic Irish sofas of this period. The classic and graceful scrolling arm, is completely timeless and seen paired with the generously proportioned deep seats, which takes on a modern, relaxed flavour.

## **Features**

- Sustainable, durable frames use hard wood rails that are glued and screwed
- Choose from standard back or pillow back styles in curated fabric options
- Seats have new cloud-like seating interior featuring a super soft feather fibre seat
- Additional feather filled pillows available to buy separately to layer on an eclectic mix effect with velvet, pattern and texture
- Sofa backs are feather pillows or fibre feather mix on the standard back option
- Foot options Antique with Castor or Tapered Antique without castor