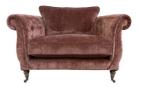

## **BRANCASTER COLLECTION**

Inspired by designs from the early 19th Century, the Brancaster is particularly reminiscent of the elegance shown by classic Irish sofas of this period. The classic and graceful scrolling arm, is completely timeless and seen paired with the generously proportioned deep seats, which takes on a modern, relaxed flavour.

## **Features**

- Sustainable, durable frames use hard wood rails that are glued and screwed
- Choose from standard back or pillow back styles in curated fabric options
- Seats have new cloud-like seating interior featuring a super soft feather fibre seat
- Additional feather filled pillows available to buy separately to layer on an eclectic mix effect with velvet, pattern and texture
- Sofa backs are feather pillows or fibre feather mix on the standard back option
- Foot options Antique with Castor or Tapered Antique without castor

2 Seat Pillow Back Sofa W 180 x D 102 x H 91 cm

2 Seat Standard Back Sofa W 180 x D 102 x H 91 cm

Pillow Back Snuggler
W 138 x D 102 x H 91 cm

Standard Back Snuggler W 138 x D 102 x H 91 cm

Standard Back Chair W 109 x D 102 x H 91 cm