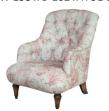

## **BRANCASTER COLLECTION**

Inspired by designs from the early 19th Century, the Brancaster is particularly reminiscent of the elegance shown by classic Irish sofas of this period. The classic and graceful scrolling arm, is completely timeless and seen paired with the generously proportioned deep seats, which takes on a modern, relaxed flavour.

## **Features**

- Sustainable, durable frames use hard wood rails that are glued and screwed
- Choose from standard back or pillow back styles in curated fabric options
- Seats have new cloud-like seating interior featuring a super soft feather fibre seat
- Additional feather filled pillows available to buy separately to layer on an eclectic mix effect with velvet, pattern and texture
- Sofa backs are feather pillows or fibre feather mix on the standard back option
- Foot options Antique with Castor or Tapered Antique without castor

Accent Chair W 70 x D 90 x H 88 cm

**Footstool** W 130 x D 75 x H 35 cm

| All sizes are approx<br>he colour as accura | imate. Colour is for | guidance only be | ecause while we r | nake every effort to | display |
|---------------------------------------------|----------------------|------------------|-------------------|----------------------|---------|