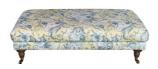

## **BRANCASTER COLLECTION**

Inspired by designs from the early 19th Century, the Brancaster is particularly reminiscent of the elegance shown by classic Irish sofas of this period. The classic and graceful scrolling arm, is completely timeless and seen paired with the generously proportioned deep seats, which takes on a modern, relaxed flavour.

## **Features**

- Sustainable, durable frames use hard wood rails that are glued and screwed
- Choose from standard back or pillow back styles in curated fabric options
- Seats have new cloud-like seating interior featuring a super soft feather fibre seat
- Additional feather filled pillows available to buy separately to layer on an eclectic mix effect with velvet, pattern and texture
- Sofa backs are feather pillows or fibre feather mix on the standard back option
- Foot options Antique with Castor or Tapered Antique without castor

Accent Chair W 70 x D 90 x H 88 cm

**Footstool** W 130 x D 75 x H 35 cm

| All sizes are approx<br>he colour as accura | imate. Colour is for | guidance only be | ecause while we r | nake every effort to | display |
|---------------------------------------------|----------------------|------------------|-------------------|----------------------|---------|