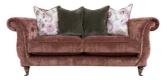

## **BRANCASTER COLLECTION**

Inspired by designs from the early 19th Century, the Brancaster is particularly reminiscent of the elegance shown by classic Irish sofas of this period. The classic and graceful scrolling arm, is completely timeless and seen paired with the generously proportioned deep seats, which takes on a modern, relaxed flavour.

## **Features**

- Sustainable, durable frames use hard wood rails that are glued and screwed
- Choose from standard back or pillow back styles in curated fabric options
- Seats have new cloud-like seating interior featuring a super soft feather fibre seat
- Additional feather filled pillows available to buy separately to layer on an eclectic mix effect with velvet, pattern and texture
- Sofa backs are feather pillows or fibre feather mix on the standard back option
- Foot options Antique with Castor or Tapered Antique without castor