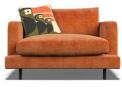

# **ORLA KIELY LARCH COLLECTION**

The Larch has ultra-clean lines, a low-profile stance and narrow set back arms. Available either with architectural black powder-coated steel legs for a light, floating appearance or more traditional tapered wood. Subtle features like the wrap over front seat pads and low backs give Larch a laid-back modern aesthetic.

#### Features

- Frames constructed from seasonal hardwood carefully selected from traceable and sustainable sources.
- All key joints are securely glued. Screwed and stapled.
- Seat suspension full zigzag sprung platform for added flexibility.
- Back suspension tensioned woven elastic webbing covered with foam.
- Seat cushions feather topped foam filled for superior comfort and

## FISHPOOLS.CO.UK

**Large Sofa** W 220 x D 95 x H 79 cm

**Medium Sofa** W 190 x D 95 x H 79 cm

**Small Sofa** W 160 x D 95 x H 79 cm

**Snuggler** W 120 x D 95 x H 79 cm

**Armchair** W 91 x D 95 x H 79 cm

\*All sizes are approximate. Colour is for guidance only because while we make every effort to display the colour as accurately as possible, all versions may vary in colour reproduction.