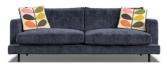

# **ORLA KIELY LARCH COLLECTION**

The Larch has ultra-clean lines, a low-profile stance and narrow set back arms. Available either with architectural black powder-coated steel legs for a light, floating appearance or more traditional tapered wood. Subtle features like the wrap over front seat pads and low backs give Larch a laid-back modern aesthetic.

## FISHPOOLS.CO.UK

**Large Sofa** W 220 x D 95 x H 79 cm

**Medium Sofa** W 190 x D 95 x H 79 cm

**Small Sofa** W 160 x D 95 x H 79 cm

**Snuggler** W 120 x D 95 x H 79 cm

**Armchair** W 91 x D 95 x H 79 cm

\*All sizes are approximate. Colour is for guidance only because while we make every effort to display the colour as accurately as possible, all versions may vary in colour reproduction.