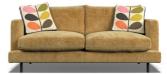

# **ORLA KIELY LARCH COLLECTION**

The Larch has ultra-clean lines, a low-profile stance and narrow set back arms. Available either with architectural black powder-coated steel legs for a light, floating appearance or more traditional tapered wood. Subtle features like the wrap over front seat pads and low backs give Larch a laid-back modern aesthetic.

## FISHPOOLS.CO.UK

**Large Sofa** W 220 x D 95 x H 79 cm

**Medium Sofa** W 190 x D 95 x H 79 cm

**Small Sofa** W 160 x D 95 x H 79 cm

**Snuggler** W 120 x D 95 x H 79 cm

**Armchair** W 91 x D 95 x H 79 cm

\*All sizes are approximate. Colour is for guidance only because while we make every effort to display the colour as accurately as possible, all versions may vary in colour reproduction.