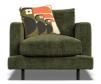

# **ORLA KIELY LARCH COLLECTION**

The Larch has ultra-clean lines, a low-profile stance and narrow set back arms. Available either with architectural black powder-coated steel legs for a light, floating appearance or more traditional tapered wood. Subtle features like the wrap over front seat pads and low backs give Larch a laid-back modern aesthetic.

#### Features

- Frames constructed from seasonal hardwood carefully selected from traceable and sustainable sources.
- All key joints are securely glued. Screwed and stapled.
- Seat suspension full zigzag sprung platform for added flexibility.
- Back suspension tensioned woven elastic webbing covered with foam.
- Seat cushions feather topped foam filled for superior comfort and

## FISHPOOLS.CO.UK

**Large Sofa** W 220 x D 95 x H 79 cm

**Medium Sofa** W 190 x D 95 x H 79 cm

**Small Sofa** W 160 x D 95 x H 79 cm

**Snuggler** W 120 x D 95 x H 79 cm

**Armchair** W 91 x D 95 x H 79 cm

\*All sizes are approximate. Colour is for guidance only because while we make every effort to display the colour as accurately as possible, all versions may vary in colour reproduction.