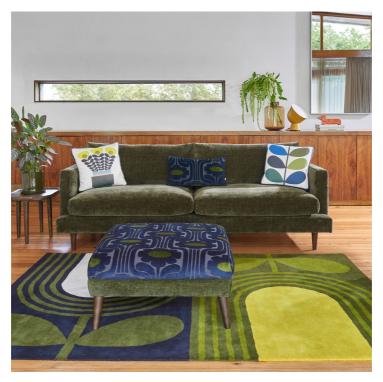

# **ORLA KIELY LARCH COLLECTION**

The Larch has ultra-clean lines, a low-profile stance and narrow set back arms. Available either with architectural black powder-coated steel legs for a light, floating appearance or more traditional tapered wood. Subtle features like the wrap over front seat pads and low backs give Larch a laid-back modern aesthetic.

#### Features

- Frames constructed from seasonal hardwood carefully selected from traceable and sustainable sources.
- All key joints are securely glued. Screwed and stapled.
- Seat suspension full zigzag sprung platform for added flexibility.
- Back suspension tensioned woven elastic webbing covered with foam.
- Seat cushions feather topped foam filled for superior comfort and