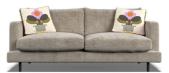

# **ORLA KIELY LARCH COLLECTION**

The Larch has ultra-clean lines, a low-profile stance and narrow set back arms. Available either with architectural black powder-coated steel legs for a light, floating appearance or more traditional tapered wood. Subtle features like the wrap over front seat pads and low backs give Larch a laid-back modern aesthetic.

## FISHPOOLS.CO.UK

**Large Sofa** W 220 x D 95 x H 79 cm

**Medium Sofa** W 190 x D 95 x H 79 cm

**Small Sofa** W 160 x D 95 x H 79 cm

**Snuggler** W 120 x D 95 x H 79 cm

**Armchair** W 91 x D 95 x H 79 cm

\*All sizes are approximate. Colour is for guidance only because while we make every effort to display the colour as accurately as possible, all versions may vary in colour reproduction.