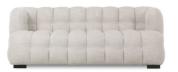

## NIMBUS COLLECTION

The Nimbus sofa collection in fabric is the perfect choice for anyone looking for a compact sofa with a uniquely luxurious look and feel. This sofa exudes contemporary charm thanks to its softly curving design, deep channel stitching. Ideal to sink into its soft, generous seats whenever you need to unwind.

## **Features**

- from a mixture of pine and plywood.
- of loose fibre and foam.
- Frames are constructed Cushion filling is a mixture Rustic charcoal leg made from rubber wood.

**3 Seat Sofa** W 228 x D 95 x H 75 cm

**2 Seat Sofa** W 203 x D 95 x H 75 cm

**Chair** W 107 x D 95 x H 75 cm

**Footstool** W 100 x D 75 x H 47 cm

| All sizes are approx<br>he colour as accura | imate. Colour is for | guidance only be | ecause while we r | nake every effort to | display |
|---------------------------------------------|----------------------|------------------|-------------------|----------------------|---------|