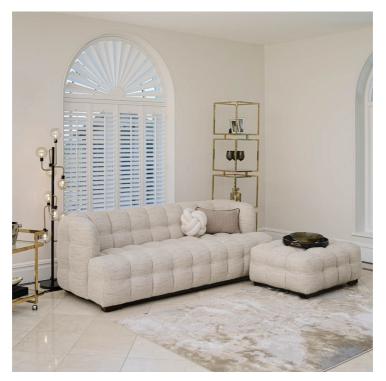

## NIMBUS COLLECTION

The Nimbus sofa collection in fabric is the perfect choice for anyone looking for a compact sofa with a uniquely luxurious look and feel. This sofa exudes contemporary charm thanks to its softly curving design, deep channel stitching. Ideal to sink into its soft, generous seats whenever you need to unwind.

## **Features**

- from a mixture of pine and plywood.
- of loose fibre and foam.
- Frames are constructed Cushion filling is a mixture Rustic charcoal leg made from rubber wood.

**3 Seat Sofa** W 228 x D 95 x H 75 cm

**2 Seat Sofa** W 203 x D 95 x H 75 cm

**Chair** W 107 x D 95 x H 75 cm

**Footstool** W 100 x D 75 x H 47 cm

| All sizes are approx<br>he colour as accura | imate. Colour is for | guidance only be | ecause while we r | nake every effort to | display |
|---------------------------------------------|----------------------|------------------|-------------------|----------------------|---------|