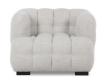

## NIMBUS COLLECTION

The Nimbus sofa collection in fabric is the perfect choice for anyone looking for a compact sofa with a uniquely luxurious look and feel. This sofa exudes contemporary charm thanks to its softly curving design, deep channel stitching. Ideal to sink into its soft, generous seats whenever you need to unwind.

## **Features**

- from a mixture of pine and plywood.
- of loose fibre and foam.
- Frames are constructed Cushion filling is a mixture Rustic charcoal leg made from rubber wood.

**3 Seat Sofa** W 228 x D 95 x H 75 cm