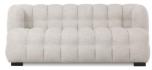

## NIMBUS COLLECTION

The Nimbus sofa collection in fabric is the perfect choice for anyone looking for a compact sofa with a uniquely luxurious look and feel. This sofa exudes contemporary charm thanks to its softly curving design, deep channel stitching. Ideal to sink into its soft, generous seats whenever you need to unwind.

## **Features**

- from a mixture of pine and plywood.
- of loose fibre and foam.
- Frames are constructed Cushion filling is a mixture Rustic charcoal leg made from rubber wood.

**3 Seat Sofa** W 228 x D 95 x H 75 cm

**2 Seat Sofa** W 203 x D 95 x H 75 cm

**Chair** W 107 x D 95 x H 75 cm

**Footstool** W 100 x D 75 x H 47 cm

| All sizes are approx<br>he colour as accura | imate. Colour is for | guidance only be | ecause while we r | nake every effort to | display |
|---------------------------------------------|----------------------|------------------|-------------------|----------------------|---------|