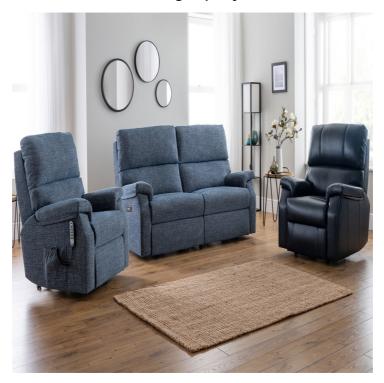

## **BOURTON COLLECTION**

Featuring a stylish minimalist design, the Bourton is the perfect new accompaniment for your home. With a choice of several comfort enhancing manual and electric actions, including the new Cloud Zero 3 motor lift and tilt action, and a selection of models to choose from.

## **Features**

- Stylish minimalist design
- Choose from a selection of fixed or manual and powered recliner options
- Adjustable headrest only option available on dual motor and the new cloud zero recliner models
- Available in a selection of fabrics and leathers
- Selection of models to choose from
- Adjustable headrest and lumbar option available on single motor recliner models