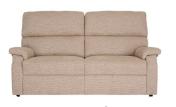

3 Seat Sofa

W 200 x D 95 x H 110 cm W 150 x D 95 x H 110 cm

W 95 x D 95 x H 110 cm

| All sizes are approx<br>he colour as accura | imate. Colour is for | guidance only be | ecause while we r | nake every effort to | display |
|---------------------------------------------|----------------------|------------------|-------------------|----------------------|---------|