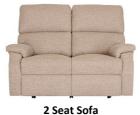

3 Seat Sofa

W 200 x D 95 x H 110 cm W 150 x D 95 x H 110 cm

W 95 x D 95 x H 110 cm

| All sizes are approx<br>he colour as accura | imate. Colour is for | guidance only be | ecause while we r | nake every effort to | display |
|---------------------------------------------|----------------------|------------------|-------------------|----------------------|---------|