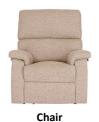

3 Seat Sofa

W 200 x D 95 x H 110 cm W 150 x D 95 x H 110 cm

W 95 x D 95 x H 110 cm

| All sizes are approx<br>he colour as accura | imate. Colour is for | guidance only be | ecause while we r | nake every effort to | display |
|---------------------------------------------|----------------------|------------------|-------------------|----------------------|---------|