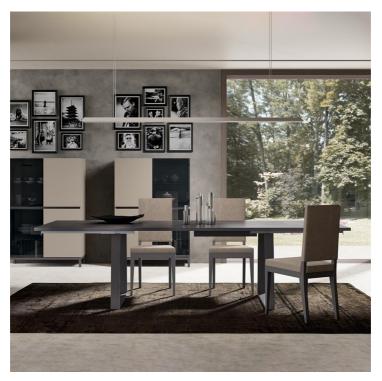

## **ELLA COLLECTION**

The Ella collection is designed as a combination of modern style and functional minimalism. The beautiful finish of contrasting anthracite and taupe matt lacquer make this collection truly stand out.

## **Features**

- Minimalist Design
   Matt Lacquer Taupe Finish
   Anthracite Finish

**Dining Table**W 120 x D 85 x H 75 cm

**Dining Table**W 160 x D 85 x H 75 cm

**Dining Table**W 190 x D 104 x H 75 cm

**4 Door Buffet** W 208 x D 48 x H 78 cm