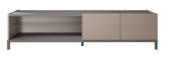

**4 Door TV Unit** W 208 x D 48 x H 48 cm

**2 Door TV Unit** W 208 x D 48 x H 48 cm

Coffee Table W 120 x D 85 x H 39 cm

**Coffee Table** W 120 x D 70 x H 39 cm

**Dining Chair** W 55 x D 46 x H 98 cm

Table Extension Leaf W 104 x D 50 x H 2.8cm