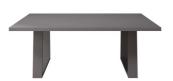

## **Features**

- Minimalist Design
   Matt Lacquer Taupe Finish
   Anthracite Finish

**Dining Table**W 120 x D 85 x H 75 cm

**Dining Table**W 160 x D 85 x H 75 cm

**Dining Table**W 190 x D 104 x H 75 cm

**4 Door Buffet** W 208 x D 48 x H 78 cm