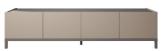

**4 Door TV Unit** W 208 x D 48 x H 48 cm

**2 Door TV Unit** W 208 x D 48 x H 48 cm

Coffee Table W 120 x D 85 x H 39 cm

**Coffee Table** W 120 x D 70 x H 39 cm

**Dining Chair** W 55 x D 46 x H 98 cm

Table Extension Leaf W 104 x D 50 x H 2.8cm