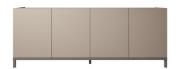

## **Features**

- Minimalist Design
   Matt Lacquer Taupe Finish
   Anthracite Finish

**Dining Table**W 120 x D 85 x H 75 cm

**Dining Table**W 160 x D 85 x H 75 cm

**Dining Table**W 190 x D 104 x H 75 cm

**4 Door Buffet** W 208 x D 48 x H 78 cm