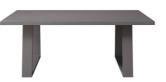

## **ELLA COLLECTION**

The Ella collection is designed as a combination of modern style and functional minimalism. The beautiful finish of contrasting anthracite and taupe matt lacquer make this collection truly stand out.

## **Features**

- Minimalist Design
   Matt Lacquer Taupe Finish
   Anthracite Finish

**Dining Table**W 120 x D 85 x H 75 cm

**Dining Table**W 160 x D 85 x H 75 cm

**Dining Table**W 190 x D 104 x H 75 cm

**4 Door Buffet** W 208 x D 48 x H 78 cm