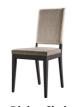

**4 Door TV Unit** W 208 x D 48 x H 48 cm

**2 Door TV Unit** W 208 x D 48 x H 48 cm

Coffee Table W 120 x D 85 x H 39 cm

**Coffee Table** W 120 x D 70 x H 39 cm

**Dining Chair** W 55 x D 46 x H 98 cm

Table Extension Leaf W 104 x D 50 x H 2.8cm