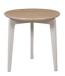

Wide Sideboard W 145 x D 45 x H 79 cm

Small Sideboard W 99 x D 45 x H 79 cm

Square Dining Table W 90 x D 90 x H 75 cm

**TV Stand** W 120 x D 42 x H 48 cm

**Coffee Table** W 115 x D 58 x H 43 cm

**Console Table** W 102 x D 37 x H 79 cm