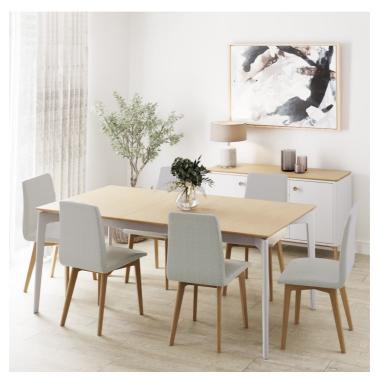

## LAUSANNE PAINTED COLLECTION

The Lausanne dining collection exudes a soft, natural and timeless charm. Perfect for complementing both contemporary and traiditonal interiors, the beauty of natural oak is utilised in every piece. Lausanne is available in an all-over oak finish, or an oak and painted colour scheme.

## **Features**

- Finish
- Oak & Painted Mix
  • Tapered Leg Profile
  • Extendable Dining Table

**Extending Dining Table** W 125 - 165 x D 90 x H 75 cm

**Extending Dining Table** W 160 - 200 x D 90 x H 75 cm

**Lamp Table** W 50 x D 50 x H 50 cm

**Dining Chair** W 46 x D 50 x H 95 cm

\*All sizes are approximate. Colour is for guidance only because while we make every effort to display the colour as accurately as possible, all versions may vary in colour reproduction.