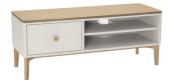

Wide Sideboard W 145 x D 45 x H 79 cm

Small Sideboard W 99 x D 45 x H 79 cm

Square Dining Table W 90 x D 90 x H 75 cm

**TV Stand** W 120 x D 42 x H 48 cm

**Coffee Table** W 115 x D 58 x H 43 cm

**Console Table** W 102 x D 37 x H 79 cm