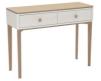

Wide Sideboard W 145 x D 45 x H 79 cm

Small Sideboard W 99 x D 45 x H 79 cm

Square Dining Table W 90 x D 90 x H 75 cm

**TV Stand** W 120 x D 42 x H 48 cm

**Coffee Table** W 115 x D 58 x H 43 cm

**Console Table** W 102 x D 37 x H 79 cm