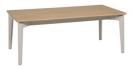

## **Features**

- Finish
- Oak & Painted Mix
  • Tapered Leg Profile
  • Extendable Dining Table

**Extending Dining Table** W 125 - 165 x D 90 x H 75 cm

**Extending Dining Table** W 160 - 200 x D 90 x H 75 cm