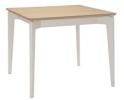

Wide Sideboard W 145 x D 45 x H 79 cm

Small Sideboard W 99 x D 45 x H 79 cm

Square Dining Table W 90 x D 90 x H 75 cm

**TV Stand** W 120 x D 42 x H 48 cm

**Coffee Table** W 115 x D 58 x H 43 cm

**Console Table** W 102 x D 37 x H 79 cm