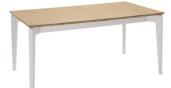

## **Features**

- Finish
- Oak & Painted Mix
  • Tapered Leg Profile
  • Extendable Dining Table

**Extending Dining Table** W 125 - 165 x D 90 x H 75 cm

**Extending Dining Table** W 160 - 200 x D 90 x H 75 cm