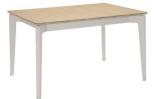

## **Features**

- Finish
- Oak & Painted Mix
  • Tapered Leg Profile
  • Extendable Dining Table

**Extending Dining Table** W 125 - 165 x D 90 x H 75 cm

**Extending Dining Table** W 160 - 200 x D 90 x H 75 cm