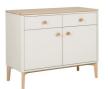

Wide Sideboard W 145 x D 45 x H 79 cm

Small Sideboard W 99 x D 45 x H 79 cm

Square Dining Table W 90 x D 90 x H 75 cm

**TV Stand** W 120 x D 42 x H 48 cm

**Coffee Table** W 115 x D 58 x H 43 cm

**Console Table** W 102 x D 37 x H 79 cm