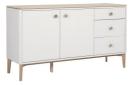

Wide Sideboard W 145 x D 45 x H 79 cm

Small Sideboard W 99 x D 45 x H 79 cm

Square Dining Table W 90 x D 90 x H 75 cm

**TV Stand** W 120 x D 42 x H 48 cm

**Coffee Table** W 115 x D 58 x H 43 cm

**Console Table** W 102 x D 37 x H 79 cm