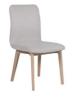

**Lamp Table** W 50 x D 50 x H 50 cm

**Dining Chair** W 46 x D 50 x H 95 cm

\*All sizes are approximate. Colour is for guidance only because while we make every effort to display the colour as accurately as possible, all versions may vary in colour reproduction.