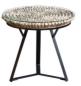

## Features

- Glass Top
- Metal base

• Reclaimed Bamboo Top

**Coffee Table** W 100 x D 100 x H 45 cm

**Lamp Table** W 60 x D 60 x H 55 cm

High Side Table W 30 x D 30 x H 60 cm

**Low Side Table** W 30 x D 30 x H 50 cm