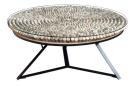

## LARGO COLLECTION

The Largo range will add a touch of relaxed flair to your home. Carefully placed reclaimed bamboo creates a beautifully organic contemporary range. A choice of size of table give you plenty of options.

## Features

- Glass Top
- Metal base

• Reclaimed Bamboo Top

**Coffee Table** W 100 x D 100 x H 45 cm

**Lamp Table** W 60 x D 60 x H 55 cm

High Side Table W 30 x D 30 x H 60 cm

**Low Side Table** W 30 x D 30 x H 50 cm