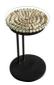

## Features

- Glass Top
- Metal base

• Reclaimed Bamboo Top

**Coffee Table** W 100 x D 100 x H 45 cm

**Lamp Table** W 60 x D 60 x H 55 cm

High Side Table W 30 x D 30 x H 60 cm

**Low Side Table** W 30 x D 30 x H 50 cm