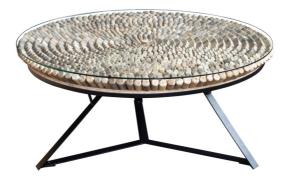

## LARGO COLLECTION

The Largo range will add a touch of relaxed flair to your home. Carefully placed reclaimed bamboo creates a beautifully organic contemporary range. A choice of size of table give you plenty of options.

## Features

- Glass Top
- Metal base

• Reclaimed Bamboo Top

**Coffee Table** W 100 x D 100 x H 45 cm

**Lamp Table** W 60 x D 60 x H 55 cm

High Side Table W 30 x D 30 x H 60 cm

**Low Side Table** W 30 x D 30 x H 50 cm