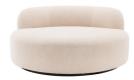

**Bjorn - Small Sofa** W 305 x D 111 x H 70 cm

**Bjorn - Round Sofa** W 150 x D 150 x H 69 cm

**Bjorn - Bench** W 180 x D 95 x H 44 cm

**Bjorn - Chair** W 90 x D 96 x H 70 cm

**Kelly - Large Sofa** W 300 x D 115 x H 79 cm