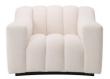

## **Features**

- artisans
- Handcrafted by skilled Thick foam cushioning for Stunning fabric quality added comfort

• Available multiple colours

**Taylor - Large Sofa** W 255 x D 100 x H 90 cm

**Taylor - Chair** W 90 x D 100 x H 90 cm