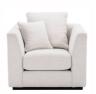

**York - Large Sofa** W 230 x D 97 x H 63 cm

**York - Chair** W 112 x D 97 x H 69 cm

**Corso - Large Sofa** W 230 x D 93 x H 71 cm

**Corso - Chair** W 105 x D 93 x H 71 cm

**Bjorn - Large Sofa** W 300 x D 257 x H 70 cm

**Bjorn - Small Sofa** W 305 x D 111 x H 70 cm

**Bjorn - Round Sofa** W 150 x D 150 x H 69 cm

**Bjorn - Bench** W 180 x D 95 x H 44 cm

**Bjorn - Chair** W 90 x D 96 x H 70 cm

**Kelly - Large Sofa** W 300 x D 115 x H 79 cm

**Cesare - Large Sofa** W 231 x D 97 x H 75 cm

**Kelly - Small Sofa** W 234 x D 96 x H 79 cm

**Cesare - Chair** W 103 x D 97 x H 75 cm

**Kelly - Chair** W 107 x D 96 x H 79 cm

Maguire - Swivel Chair W 87 x D 69 x H 70 cm

**Amore - Large Sofa** W 235 x D 105 x H 74 cm

Amore - Swivel Chair W 97 x D 91 x H 74 cm

**Brice - 2 Seat Sofa** W 210 x D 85 x H 72 cm

**Brice - Swivel Chair** W 96 x D 85 x H 74 cm

\*All sizes are approximate. Colour is for guidance only because while we make every effort to display the colour as accurately as possible, all versions may vary in colour reproduction.