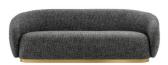

**York - Large Sofa** W 230 x D 97 x H 63 cm

**York - Chair** W 112 x D 97 x H 69 cm

**Corso - Large Sofa** W 230 x D 93 x H 71 cm

**Corso - Chair** W 105 x D 93 x H 71 cm

**Bjorn - Large Sofa** W 300 x D 257 x H 70 cm

**Cesare - Large Sofa** W 231 x D 97 x H 75 cm

**Kelly - Small Sofa** W 234 x D 96 x H 79 cm

**Cesare - Chair** W 103 x D 97 x H 75 cm

**Kelly - Chair** W 107 x D 96 x H 79 cm

Maguire - Swivel Chair W 87 x D 69 x H 70 cm