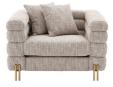

## **Features**

- artisans
- Handcrafted by skilled Thick foam cushioning for Stunning fabric quality added comfort

• Available multiple colours

**Taylor - Large Sofa** W 255 x D 100 x H 90 cm

**Taylor - Chair** W 90 x D 100 x H 90 cm