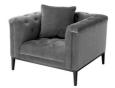

**Cesare - Large Sofa** W 231 x D 97 x H 75 cm

**Kelly - Small Sofa** W 234 x D 96 x H 79 cm

**Cesare - Chair** W 103 x D 97 x H 75 cm

**Kelly - Chair** W 107 x D 96 x H 79 cm

Maguire - Swivel Chair W 87 x D 69 x H 70 cm