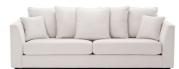

**York - Large Sofa** W 230 x D 97 x H 63 cm

**York - Chair** W 112 x D 97 x H 69 cm

**Corso - Large Sofa** W 230 x D 93 x H 71 cm

**Corso - Chair** W 105 x D 93 x H 71 cm

**Bjorn - Large Sofa** W 300 x D 257 x H 70 cm

**Bjorn - Small Sofa** W 305 x D 111 x H 70 cm

**Bjorn - Round Sofa** W 150 x D 150 x H 69 cm

**Bjorn - Bench** W 180 x D 95 x H 44 cm

**Bjorn - Chair** W 90 x D 96 x H 70 cm

**Kelly - Large Sofa** W 300 x D 115 x H 79 cm

**Cesare - Large Sofa** W 231 x D 97 x H 75 cm

**Kelly - Small Sofa** W 234 x D 96 x H 79 cm

**Cesare - Chair** W 103 x D 97 x H 75 cm

**Kelly - Chair** W 107 x D 96 x H 79 cm

Maguire - Swivel Chair W 87 x D 69 x H 70 cm

**Amore - Large Sofa** W 235 x D 105 x H 74 cm

Amore - Swivel Chair W 97 x D 91 x H 74 cm

**Brice - 2 Seat Sofa** W 210 x D 85 x H 72 cm

**Brice - Swivel Chair** W 96 x D 85 x H 74 cm

\*All sizes are approximate. Colour is for guidance only because while we make every effort to display the colour as accurately as possible, all versions may vary in colour reproduction.