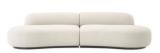

**Bjorn - Small Sofa** W 305 x D 111 x H 70 cm

**Bjorn - Round Sofa** W 150 x D 150 x H 69 cm

**Bjorn - Bench** W 180 x D 95 x H 44 cm

**Bjorn - Chair** W 90 x D 96 x H 70 cm

**Kelly - Large Sofa** W 300 x D 115 x H 79 cm