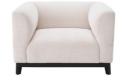

**Bjorn - Small Sofa** W 305 x D 111 x H 70 cm

**Bjorn - Round Sofa** W 150 x D 150 x H 69 cm

**Bjorn - Bench** W 180 x D 95 x H 44 cm

**Bjorn - Chair** W 90 x D 96 x H 70 cm

**Kelly - Large Sofa** W 300 x D 115 x H 79 cm

**Cesare - Large Sofa** W 231 x D 97 x H 75 cm

**Kelly - Small Sofa** W 234 x D 96 x H 79 cm

**Cesare - Chair** W 103 x D 97 x H 75 cm

**Kelly - Chair** W 107 x D 96 x H 79 cm

Maguire - Swivel Chair W 87 x D 69 x H 70 cm