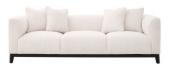

**York - Large Sofa** W 230 x D 97 x H 63 cm

**York - Chair** W 112 x D 97 x H 69 cm

**Corso - Large Sofa** W 230 x D 93 x H 71 cm

**Corso - Chair** W 105 x D 93 x H 71 cm

**Bjorn - Large Sofa** W 300 x D 257 x H 70 cm

**Cesare - Large Sofa** W 231 x D 97 x H 75 cm

**Kelly - Small Sofa** W 234 x D 96 x H 79 cm

**Cesare - Chair** W 103 x D 97 x H 75 cm

**Kelly - Chair** W 107 x D 96 x H 79 cm

Maguire - Swivel Chair W 87 x D 69 x H 70 cm