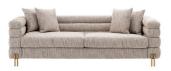

**York - Large Sofa** W 230 x D 97 x H 63 cm

**York - Chair** W 112 x D 97 x H 69 cm

**Corso - Large Sofa** W 230 x D 93 x H 71 cm

**Corso - Chair** W 105 x D 93 x H 71 cm

**Bjorn - Large Sofa** W 300 x D 257 x H 70 cm

**Bjorn - Small Sofa** W 305 x D 111 x H 70 cm

**Bjorn - Round Sofa** W 150 x D 150 x H 69 cm

**Bjorn - Bench** W 180 x D 95 x H 44 cm

**Bjorn - Chair** W 90 x D 96 x H 70 cm

**Kelly - Large Sofa** W 300 x D 115 x H 79 cm

**Cesare - Large Sofa** W 231 x D 97 x H 75 cm

**Kelly - Small Sofa** W 234 x D 96 x H 79 cm

**Cesare - Chair** W 103 x D 97 x H 75 cm

**Kelly - Chair** W 107 x D 96 x H 79 cm

Maguire - Swivel Chair W 87 x D 69 x H 70 cm

**Amore - Large Sofa** W 235 x D 105 x H 74 cm

Amore - Swivel Chair W 97 x D 91 x H 74 cm

**Brice - 2 Seat Sofa** W 210 x D 85 x H 72 cm

**Brice - Swivel Chair** W 96 x D 85 x H 74 cm

\*All sizes are approximate. Colour is for guidance only because while we make every effort to display the colour as accurately as possible, all versions may vary in colour reproduction.