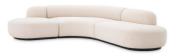

**Bjorn - Small Sofa** W 305 x D 111 x H 70 cm

**Bjorn - Round Sofa** W 150 x D 150 x H 69 cm

**Bjorn - Bench** W 180 x D 95 x H 44 cm

**Bjorn - Chair** W 90 x D 96 x H 70 cm

**Kelly - Large Sofa** W 300 x D 115 x H 79 cm