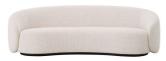

**Bjorn - Small Sofa** W 305 x D 111 x H 70 cm

**Bjorn - Round Sofa** W 150 x D 150 x H 69 cm

**Bjorn - Bench** W 180 x D 95 x H 44 cm

**Bjorn - Chair** W 90 x D 96 x H 70 cm

**Kelly - Large Sofa** W 300 x D 115 x H 79 cm