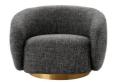

**Cesare - Large Sofa** W 231 x D 97 x H 75 cm

**Kelly - Small Sofa** W 234 x D 96 x H 79 cm

**Cesare - Chair** W 103 x D 97 x H 75 cm

**Kelly - Chair** W 107 x D 96 x H 79 cm

Maguire - Swivel Chair W 87 x D 69 x H 70 cm