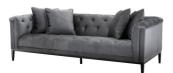

**Cesare - Large Sofa** W 231 x D 97 x H 75 cm

**Kelly - Small Sofa** W 234 x D 96 x H 79 cm

**Cesare - Chair** W 103 x D 97 x H 75 cm

**Kelly - Chair** W 107 x D 96 x H 79 cm

Maguire - Swivel Chair W 87 x D 69 x H 70 cm