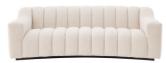

**York - Large Sofa** W 230 x D 97 x H 63 cm

**York - Chair** W 112 x D 97 x H 69 cm

**Corso - Large Sofa** W 230 x D 93 x H 71 cm

**Corso - Chair** W 105 x D 93 x H 71 cm

**Bjorn - Large Sofa** W 300 x D 257 x H 70 cm