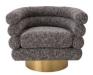

**Cesare - Large Sofa** W 231 x D 97 x H 75 cm

**Kelly - Small Sofa** W 234 x D 96 x H 79 cm

**Cesare - Chair** W 103 x D 97 x H 75 cm

**Kelly - Chair** W 107 x D 96 x H 79 cm

Maguire - Swivel Chair W 87 x D 69 x H 70 cm