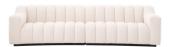

## **Features**

- artisans
- Handcrafted by skilled Thick foam cushioning for Stunning fabric quality added comfort

• Available multiple colours

**Taylor - Large Sofa** W 255 x D 100 x H 90 cm

**Taylor - Chair** W 90 x D 100 x H 90 cm