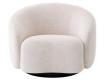

**Cesare - Large Sofa** W 231 x D 97 x H 75 cm

**Kelly - Small Sofa** W 234 x D 96 x H 79 cm

**Cesare - Chair** W 103 x D 97 x H 75 cm

**Kelly - Chair** W 107 x D 96 x H 79 cm

Maguire - Swivel Chair W 87 x D 69 x H 70 cm