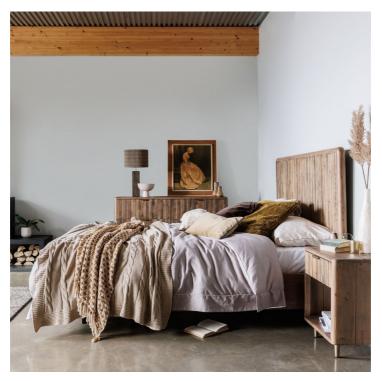

## **BEAUFORT COLLECTION**

Reclaimed timbers and metal detail make the Beaufort collection a truly stand out range. A selection of chests offer smart storage solutions, the collection also includes a beautiful bedframe. The Beaufort collection will add warmth and style to your bedroom and make a welcome addition to any home.

## **Features**

- Solid Reclaimed
   Rustic Finish Timber
- Traditional Styling

Leg Detail On All Chests

**180cm Bed Frame**W 194 x D 216 x H 129 cm

**150cm Bed Frame**W 161 x D 216 x H 129 cm

**135cm Bed Frame**W 147 x D 203 x H 129 cm