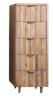

## **BEAUFORT COLLECTION**

Reclaimed timbers and metal detail make the Beaufort collection a truly stand out range. A selection of chests offer smart storage solutions, the collection also includes a beautiful bedframe. The Beaufort collection will add warmth and style to your bedroom and make a welcome addition to any home.

Double 2 Door Wardrobe W 102 x D 58 x H 195 cm

6 Drawer Wide Chest W 140 x D 43 x H 86 cm

**5 Drawer Tall Chest** W 45 x D 43 x H 120 cm

**3 Drawer Chest** W 84 x D 43 x H 88 cm

**Blanket Box** W 125 x D 40 x H 48 cm