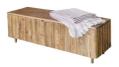

## **BEAUFORT COLLECTION**

Reclaimed timbers and metal detail make the Beaufort collection a truly stand out range. A selection of chests offer smart storage solutions, the collection also includes a beautiful bedframe. The Beaufort collection will add warmth and style to your bedroom and make a welcome addition to any home.

Double 2 Door Wardrobe W 102 x D 58 x H 195 cm

6 Drawer Wide Chest W 140 x D 43 x H 86 cm

**5 Drawer Tall Chest** W 45 x D 43 x H 120 cm

**3 Drawer Chest** W 84 x D 43 x H 88 cm

**Blanket Box** W 125 x D 40 x H 48 cm