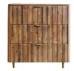

## **BEAUFORT COLLECTION**

Reclaimed timbers and metal detail make the Beaufort collection a truly stand out range. A selection of chests offer smart storage solutions, the collection also includes a beautiful bedframe. The Beaufort collection will add warmth and style to your bedroom and make a welcome addition to any home.

Double 2 Door Wardrobe W 102 x D 58 x H 195 cm

6 Drawer Wide Chest W 140 x D 43 x H 86 cm

**5 Drawer Tall Chest** W 45 x D 43 x H 120 cm

**3 Drawer Chest** W 84 x D 43 x H 88 cm

**Blanket Box** W 125 x D 40 x H 48 cm