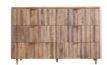

Double 2 Door Wardrobe W 102 x D 58 x H 195 cm

6 Drawer Wide Chest W 140 x D 43 x H 86 cm

**5 Drawer Tall Chest** W 45 x D 43 x H 120 cm

**3 Drawer Chest** W 84 x D 43 x H 88 cm

**Blanket Box** W 125 x D 40 x H 48 cm