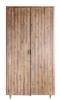

Double 2 Door Wardrobe W 102 x D 58 x H 195 cm

6 Drawer Wide Chest W 140 x D 43 x H 86 cm

**5 Drawer Tall Chest** W 45 x D 43 x H 120 cm

**3 Drawer Chest** W 84 x D 43 x H 88 cm

**Blanket Box** W 125 x D 40 x H 48 cm