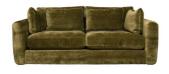

## JENSON COLLECTION

The Jenson sofa collection is a welcoming, modern suite without the designer price tag. With luxurious padded seats and arms and supportive lumber and bolster cushions, the Jenson collection offers ultimate comfort, ideal for any living room.

## **Features**

- Frame: Hand-picked fully seasoned hardwood with major joints glued, screwed and staples for added strength
- Feet: Glides as standard
- Seat suspension: High tensile zig-zag springs
- Cushion interiors: Seat -Foam seat cushion. Back -High quality branded fibre
- Inclusive bolsters: 100% dequilled duck feathers
- Available in a selection of fabrics

RHF Chaise Sofa W 284 x D 171 x H 80 cm

Extra Large Split Sofa W 240 x D 109 x H 80 cm

Extra Large Sofa W 240 x D 109 x H 80 cm

**Large Sofa** W 220 x D 109 x H 80 cm

**Medium Sofa** W 200 x D 109 x H 80 cm