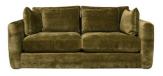

## JENSON COLLECTION

The Jenson sofa collection is a welcoming, modern suite without the designer price tag. With luxurious padded seats and arms and supportive lumber and bolster cushions, the Jenson collection offers ultimate comfort, ideal for any living room.

## **Features**

- Frame: Hand-picked fully seasoned hardwood with major joints glued, screwed and staples for added strength
- Feet: Glides as standard
- Seat suspension: High tensile zig-zag springs
- Cushion interiors: Seat -Foam seat cushion. Back -High quality branded fibre
- Inclusive bolsters: 100% dequilled duck feathers
- Available in a selection of fabrics

RHF Chaise Sofa W 284 x D 171 x H 80 cm

Extra Large Split Sofa W 240 x D 109 x H 80 cm

Extra Large Sofa W 240 x D 109 x H 80 cm

**Large Sofa** W 220 x D 109 x H 80 cm

**Medium Sofa** W 200 x D 109 x H 80 cm