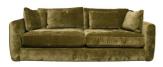

## JENSON COLLECTION

The Jenson sofa collection is a welcoming, modern suite without the designer price tag. With luxurious padded seats and arms and supportive lumber and bolster cushions, the Jenson collection offers ultimate comfort, ideal for any living room.

## **Features**

- Frame: Hand-picked fully seasoned hardwood with major joints glued, screwed and staples for added strength
- Feet: Glides as standard
- Seat suspension: High tensile zig-zag springs
- Cushion interiors: Seat -Foam seat cushion. Back -High quality branded fibre
- Inclusive bolsters: 100% dequilled duck feathers
- Available in a selection of fabrics

RHF Chaise Sofa W 284 x D 171 x H 80 cm

Extra Large Split Sofa W 240 x D 109 x H 80 cm

Extra Large Sofa W 240 x D 109 x H 80 cm

**Large Sofa** W 220 x D 109 x H 80 cm

**Medium Sofa** W 200 x D 109 x H 80 cm