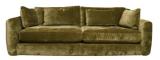

## JENSON COLLECTION

The Jenson sofa collection is a welcoming, modern suite without the designer price tag. With luxurious padded seats and arms and supportive lumber and bolster cushions, the Jenson collection offers ultimate comfort, ideal for any living room.

RHF Chaise Sofa W 284 x D 171 x H 80 cm

Extra Large Split Sofa W 240 x D 109 x H 80 cm

Extra Large Sofa W 240 x D 109 x H 80 cm

**Large Sofa** W 220 x D 109 x H 80 cm

**Medium Sofa** W 200 x D 109 x H 80 cm

**Small Sofa** W 180 x D 109 x H 80 cm

**Loveseat** W 139 x D 109 x H 80 cm

| All sizes are approx<br>he colour as accura | imate. Colour is for | guidance only be | ecause while we r | nake every effort to | display |
|---------------------------------------------|----------------------|------------------|-------------------|----------------------|---------|