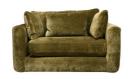

## JENSON COLLECTION

The Jenson sofa collection is a welcoming, modern suite without the designer price tag. With luxurious padded seats and arms and supportive lumber and bolster cushions, the Jenson collection offers ultimate comfort, ideal for any living room.

## **Features**

- Frame: Hand-picked fully seasoned hardwood with major joints glued, screwed and staples for added strength
- Feet: Glides as standard
- Seat suspension: High tensile zig-zag springs
- Cushion interiors: Seat -Foam seat cushion. Back -High quality branded fibre
- Inclusive bolsters: 100% dequilled duck feathers
- Available in a selection of fabrics

**Small Sofa** W 180 x D 109 x H 80 cm

**Loveseat** W 139 x D 109 x H 80 cm

| All sizes are approx<br>he colour as accura | imate. Colour is for | guidance only be | ecause while we r | nake every effort to | display |
|---------------------------------------------|----------------------|------------------|-------------------|----------------------|---------|