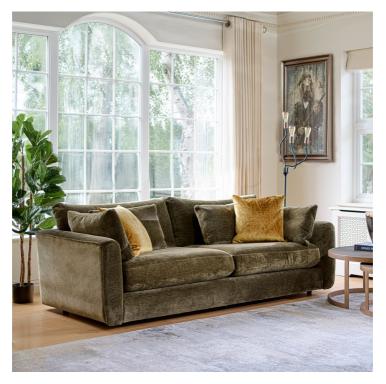

## JENSON COLLECTION

The Jenson sofa collection is a welcoming, modern suite without the designer price tag. With luxurious padded seats and arms and supportive lumber and bolster cushions, the Jenson collection offers ultimate comfort, ideal for any living room.

## **Features**

- Frame: Hand-picked fully seasoned hardwood with major joints glued, screwed and staples for added strength
- Feet: Glides as standard
- Seat suspension: High tensile zig-zag springs
- Cushion interiors: Seat -Foam seat cushion. Back -High quality branded fibre
- Inclusive bolsters: 100% dequilled duck feathers
- Available in a selection of fabrics