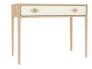

W 47 x D 41 x H 54 cm

**Dressing Table** 

W 100 x D 50 x H 76 cm

**Dressing Stall** 

W 39 x D 39 x H 41 cm

**Dressing Mirror** 

| All sizes are approximate. Colour is for guidance only because while we make every effort to display he colour as accurately as possible, all versions may vary in colour reproduction. |
|-----------------------------------------------------------------------------------------------------------------------------------------------------------------------------------------|
|                                                                                                                                                                                         |
|                                                                                                                                                                                         |
|                                                                                                                                                                                         |
|                                                                                                                                                                                         |
|                                                                                                                                                                                         |
|                                                                                                                                                                                         |
|                                                                                                                                                                                         |
|                                                                                                                                                                                         |
|                                                                                                                                                                                         |
|                                                                                                                                                                                         |