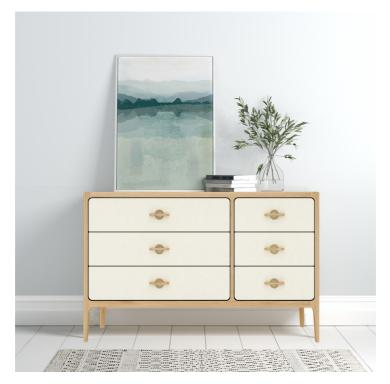

## RIMINI COLLECTION

Rimini is an exquisitely crafted contemporary bedroom collection with Nordic nuance. It is defined by its refined circular cut out to the drawers and contrasting Oak handle that runs across the front. The soft circular theme is repeated through its large radius to the four corners of the front of the frame. It has been designed to have an enduring unassuming quality whilst showcasing expert artistry through its soft detailing.

## **Features**

- Design
- Contemporary Nordic Circular Design Handles Chests On Legs

• Oil & Paint Finish

150 cm Bed Frame

W 160 x D 213 x H 102 cm

135 cm Bed Frame

W 145 x D 203 x H 102 cm

2 Door 1 Drawer Wardrobe

W 96 x D 60 x H 195 cm

**Wide 6 Drawer Chest** 

W 132 x D 45 x H 84 cm

5 Drawer Chest

W 90 x D 45 x H 105 cm

Tall 5 Drawer Chest

W 58 x D 45 x H 126 cm

**Bedside Chest** 