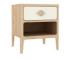

W 96 x D 60 x H 195 cm

**Wide 6 Drawer Chest** 

W 132 x D 45 x H 84 cm

5 Drawer Chest

W 90 x D 45 x H 105 cm

Tall 5 Drawer Chest

W 58 x D 45 x H 126 cm

**Bedside Chest** 

W 47 x D 41 x H 54 cm

**Dressing Table** 

W 100 x D 50 x H 76 cm

**Dressing Stall** 

W 39 x D 39 x H 41 cm

**Dressing Mirror** 

| All sizes are approximate. Colour is for guidance only because while we make every effort to display he colour as accurately as possible, all versions may vary in colour reproduction. |
|-----------------------------------------------------------------------------------------------------------------------------------------------------------------------------------------|
|                                                                                                                                                                                         |
|                                                                                                                                                                                         |
|                                                                                                                                                                                         |
|                                                                                                                                                                                         |
|                                                                                                                                                                                         |
|                                                                                                                                                                                         |
|                                                                                                                                                                                         |
|                                                                                                                                                                                         |
|                                                                                                                                                                                         |
|                                                                                                                                                                                         |