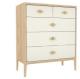

W 96 x D 60 x H 195 cm

**Wide 6 Drawer Chest** 

W 132 x D 45 x H 84 cm

5 Drawer Chest

W 90 x D 45 x H 105 cm

Tall 5 Drawer Chest

W 58 x D 45 x H 126 cm

**Bedside Chest** 