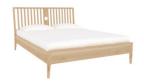

## RIMINI COLLECTION

Rimini is an exquisitely crafted contemporary bedroom collection with Nordic nuance. It is defined by its refined circular cut out to the drawers and contrasting Oak handle that runs across the front. The soft circular theme is repeated through its large radius to the four corners of the front of the frame. It has been designed to have an enduring unassuming quality whilst showcasing expert artistry through its soft detailing.

## **Features**

- Design
- Contemporary Nordic Circular Design Handles Chests On Legs

• Oil & Paint Finish

150 cm Bed Frame

W 160 x D 213 x H 102 cm

135 cm Bed Frame

W 145 x D 203 x H 102 cm

2 Door 1 Drawer Wardrobe