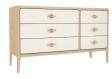

W 96 x D 60 x H 195 cm

**Wide 6 Drawer Chest** 

W 132 x D 45 x H 84 cm

5 Drawer Chest

W 90 x D 45 x H 105 cm

Tall 5 Drawer Chest

W 58 x D 45 x H 126 cm

**Bedside Chest** 