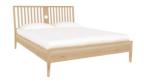

## RIMINI COLLECTION

Rimini is an exquisitely crafted contemporary bedroom collection with Nordic nuance. It is defined by its refined circular cut out to the drawers and contrasting Oak handle that runs across the front. The soft circular theme is repeated through its large radius to the four corners of the front of the frame. It has been designed to have an enduring unassuming quality whilst showcasing expert artistry through its soft detailing.

## **Features**

- Design
- Contemporary Nordic Circular Design Handles Chests On Legs

• Oil & Paint Finish

150 cm Bed Frame

W 160 x D 213 x H 102 cm

135 cm Bed Frame

W 145 x D 203 x H 102 cm

2 Door 1 Drawer Wardrobe