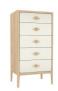

W 96 x D 60 x H 195 cm

**Wide 6 Drawer Chest** 

W 132 x D 45 x H 84 cm

5 Drawer Chest

W 90 x D 45 x H 105 cm

Tall 5 Drawer Chest

W 58 x D 45 x H 126 cm

**Bedside Chest** 