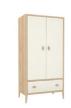

## RIMINI COLLECTION

Rimini is an exquisitely crafted contemporary bedroom collection with Nordic nuance. It is defined by its refined circular cut out to the drawers and contrasting Oak handle that runs across the front. The soft circular theme is repeated through its large radius to the four corners of the front of the frame. It has been designed to have an enduring unassuming quality whilst showcasing expert artistry through its soft detailing.

## **Features**

- Design
- Contemporary Nordic Circular Design Handles Chests On Legs

• Oil & Paint Finish

150 cm Bed Frame

W 160 x D 213 x H 102 cm

135 cm Bed Frame

W 145 x D 203 x H 102 cm

2 Door 1 Drawer Wardrobe