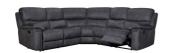

## **Features**

- Frame plywood and solid wood.
- Seat cushion high resilient foam.
- Seat is elastic webbing with no sag springs.
- Back cushion dacron fibre.
- Back is elastic webbing.

4 Piece RHF 2 Manual Recliner Corner Group W 424 x D 266 x H 101 cm

3 Piece LHF 2 Manual Recliner Corner Group W 345 x D 266 x H 101 cm

3 Seat Recliner Sofa W 218 x D 100 x H 101 cm

**3 Seat Sofa** W 218 x D 100 x H 101 cm

2 Seat Recliner Sofa W 160 x D 100 x H 101 cm

**2 Seat Sofa** W 160 x D 100 x H 101 cm