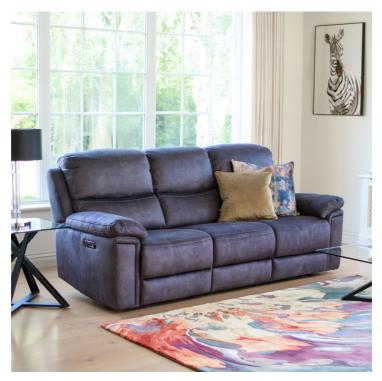

## TAMPA COLLECTION

Sink into the Tampa sofa collection...And relax! Designed to offer the ultimate in comfort, with generous plump cushions and a supportive high back, all neatly packaged in a great contemporary shape. With a variety of sizes and dimensions make it ideal for any home regardless of size.

## **Features**

- Frame plywood and solid wood.
- Seat cushion high resilient foam.
- Seat is elastic webbing with no sag springs.
- Back cushion dacron fibre.
- Back is elastic webbing.

4 Piece RHF 2 Manual Recliner Corner Group W 424 x D 266 x H 101 cm