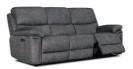

3 Piece LHF 2 Manual Recliner Corner Group W 345 x D 266 x H 101 cm

3 Seat Recliner Sofa W 218 x D 100 x H 101 cm

**3 Seat Sofa** W 218 x D 100 x H 101 cm

2 Seat Recliner Sofa W 160 x D 100 x H 101 cm

**2 Seat Sofa** W 160 x D 100 x H 101 cm