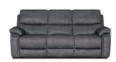

## TAMPA COLLECTION

Sink into the Tampa sofa collection...And relax! Designed to offer the ultimate in comfort, with generous plump cushions and a supportive high back, all neatly packaged in a great contemporary shape. With a variety of sizes and dimensions make it ideal for any home regardless of size.

## **Features**

- Frame plywood and solid wood.
- Seat cushion high resilient foam.
- Seat is elastic webbing with no sag springs.
- Back cushion dacron fibre.
- Back is elastic webbing.

4 Piece RHF 2 Manual Recliner Corner Group W 424 x D 266 x H 101 cm