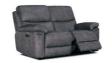

3 Piece LHF 2 Manual Recliner Corner Group W 345 x D 266 x H 101 cm

3 Seat Recliner Sofa W 218 x D 100 x H 101 cm

**3 Seat Sofa** W 218 x D 100 x H 101 cm

2 Seat Recliner Sofa W 160 x D 100 x H 101 cm

**2 Seat Sofa** W 160 x D 100 x H 101 cm

**3 Seat LHF Unit** W 179 x D 100 x H 101 cm

**3 Seat RHF Unit** W 179 x D 100 x H 101 cm

**3 Seat Armless Sofa** W 158 x D 100 x H 101 cm

**2 Seat LHF Unit** W 139 x D 100 x H 101 cm

**2 Seat RHF Unit** W 139 x D 100 x H 101 cm