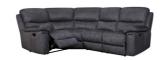

## **Features**

- Frame plywood and solid wood.
- Seat cushion high resilient foam.
- Seat is elastic webbing with no sag springs.
- Back cushion dacron fibre.
- Back is elastic webbing.

4 Piece RHF 2 Manual Recliner Corner Group W 424 x D 266 x H 101 cm

3 Piece LHF 2 Manual Recliner Corner Group W 345 x D 266 x H 101 cm

3 Seat Recliner Sofa W 218 x D 100 x H 101 cm

**3 Seat Sofa** W 218 x D 100 x H 101 cm

2 Seat Recliner Sofa W 160 x D 100 x H 101 cm

**2 Seat Sofa** W 160 x D 100 x H 101 cm