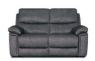

3 Piece LHF 2 Manual Recliner Corner Group W 345 x D 266 x H 101 cm

3 Seat Recliner Sofa W 218 x D 100 x H 101 cm

**3 Seat Sofa** W 218 x D 100 x H 101 cm

2 Seat Recliner Sofa W 160 x D 100 x H 101 cm

**2 Seat Sofa** W 160 x D 100 x H 101 cm

**3 Seat LHF Unit** W 179 x D 100 x H 101 cm

**3 Seat RHF Unit** W 179 x D 100 x H 101 cm

**3 Seat Armless Sofa** W 158 x D 100 x H 101 cm

**2 Seat LHF Unit** W 139 x D 100 x H 101 cm

**2 Seat RHF Unit** W 139 x D 100 x H 101 cm